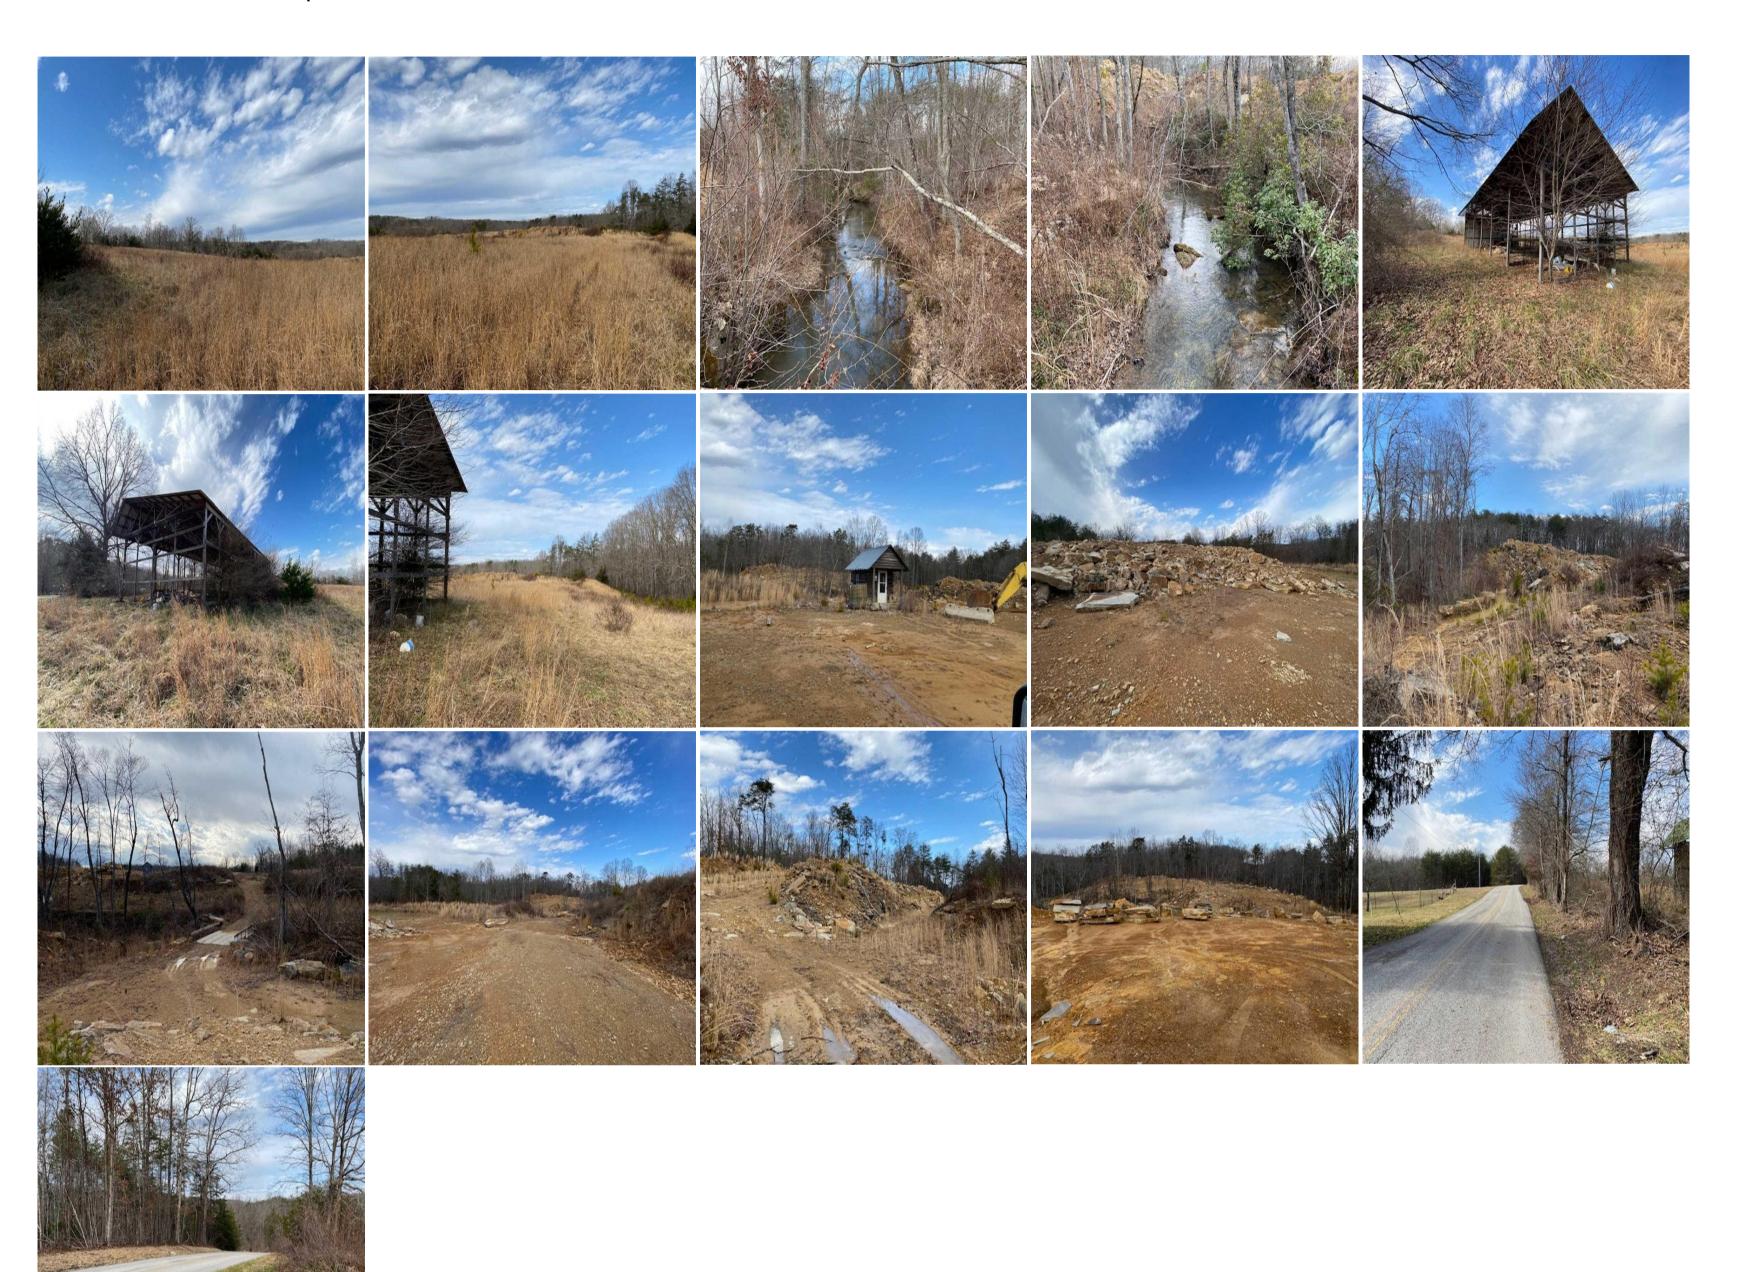

## 20.33+/-acres Flat to Rolling Property with Small Creek

Address: 20.33 Groves Road, Pikeville, Tennessee

Clint Carroll
(423) 648-1008 (cell)
ccarroll@mossyoakproperties.com

Acreage: 20.33
Price: \$80,000
County: Van Buren
MOPLS ID: 13681

**GPS Location:** 35.6739 X -85.3240

Residential

20.33+/-acres flat to rolling with a small creek that goes through the back of the property. This would be a perfect place to build a house, have a few animals and a garden. Please note that half of the property has been mined for flag stone and will be reclaimed with the time limit for the permit. This property is minutes from Fall Creek Falls State Park.