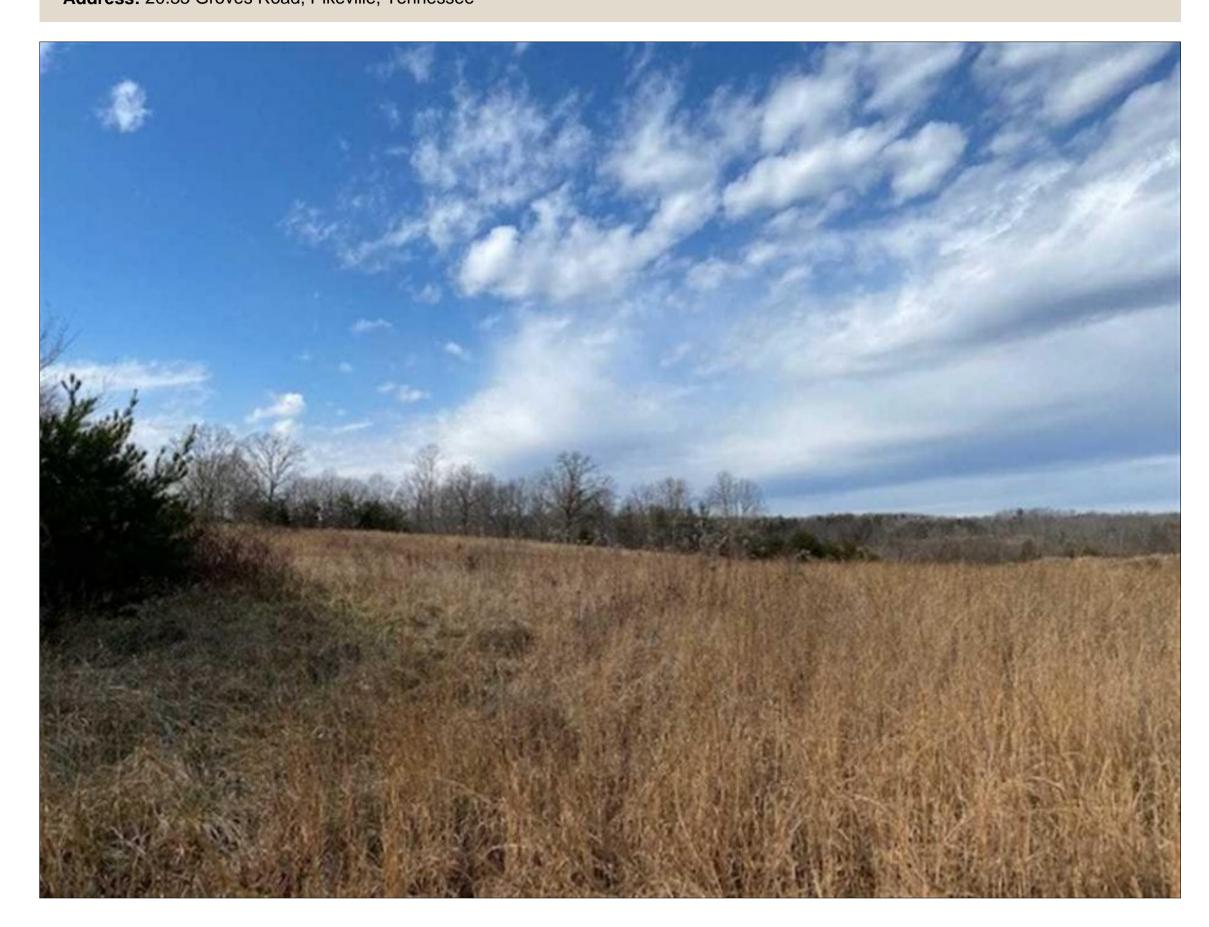

## 20.33+/-acres Flat to Rolling Property with Small Creek

Address: 20.33 Groves Road, Pikeville, Tennessee

Clint Carroll
(423) 648-1008 (cell)
ccarroll@mossyoakproperties.com

Acreage: 20.33
Price: \$80,000
County: Van Buren
MOPLS ID: 13681

**GPS Location:** 35.6739 X -85.3240

Residential

20.33+/-acres flat to rolling with a small creek that goes through the back of the property. This would be a perfect place to build a house, have a few animals and a garden. Please note that half of the property has been mined for flag stone and will be reclaimed with the time limit for the permit. This property is minutes from Fall Creek Falls State Park.