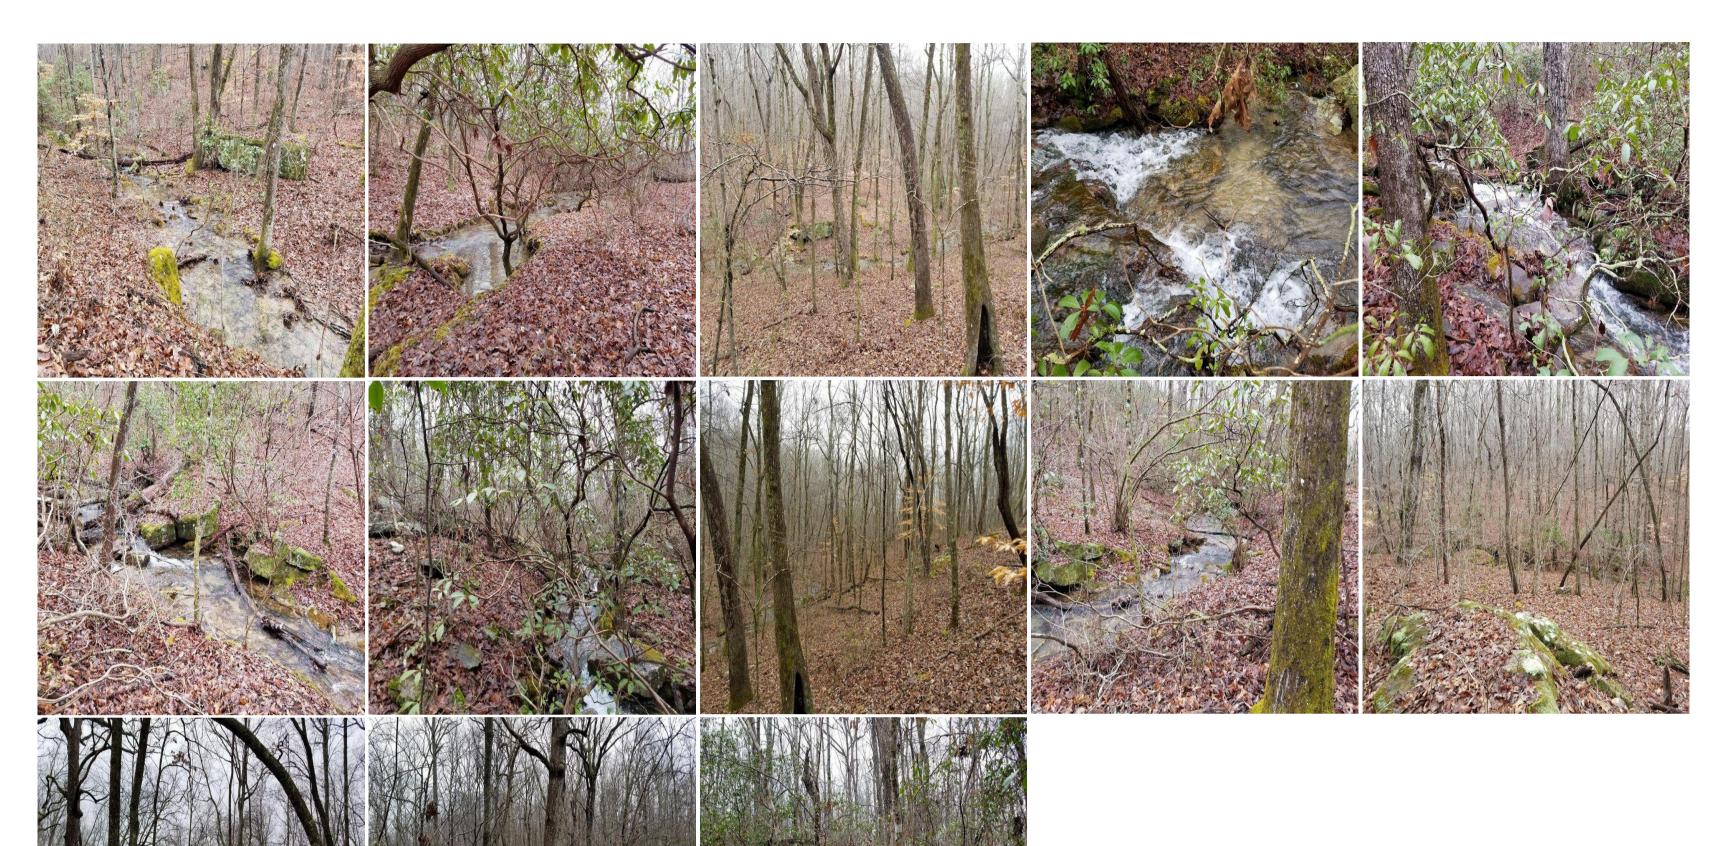

19.88+/-acres perfect hunting property that borders the Franklin State Forest. Located on a gated road which provides privacy and security for your hunting camp. The Franklin State Forest offers approximately 9000+/-acres of additional prime hunting. This property also has a year round creek. Minutes from Sewanee and Monteagle. . \*\*\*\*Buyer is responsible to do their due diligence to verify that all information is correct.