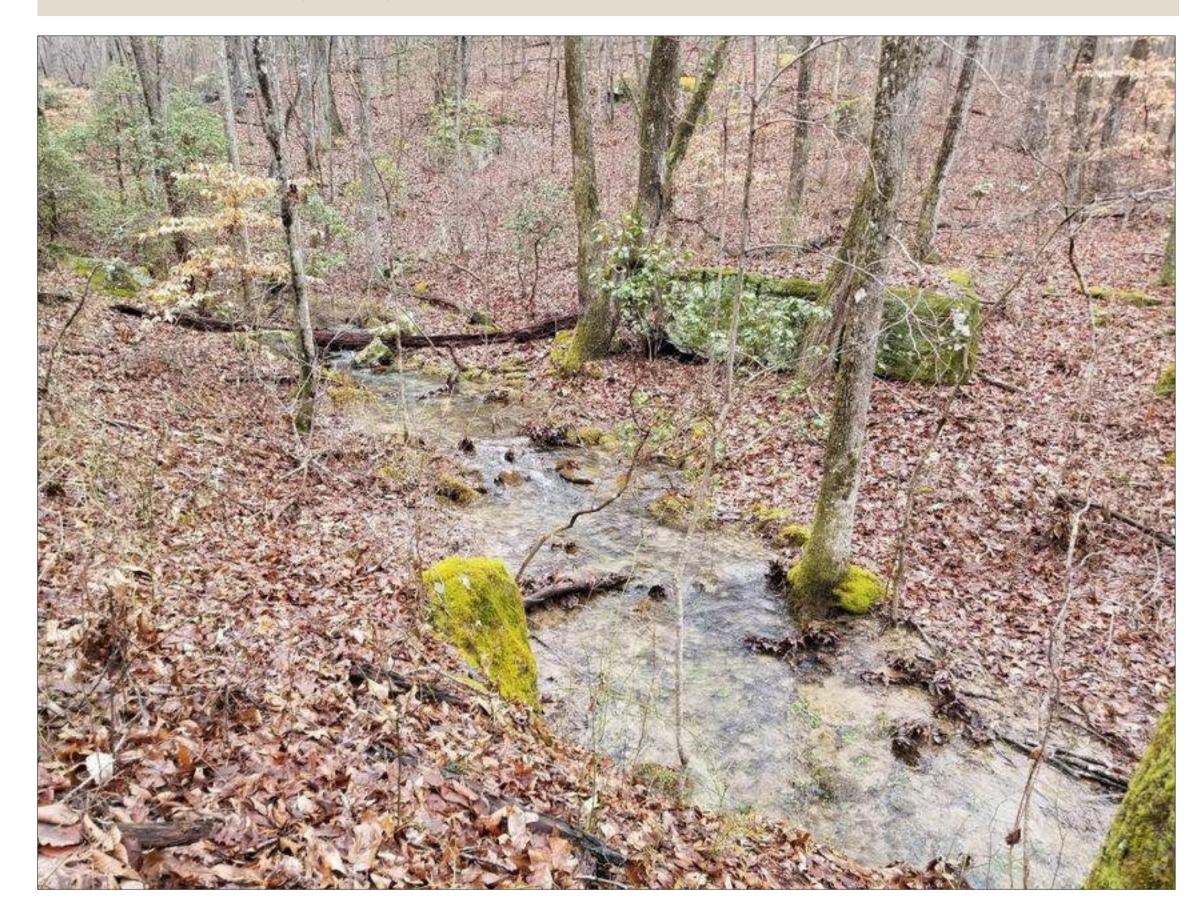

19.88+/-acres perfect hunting property that borders the Franklin State Forest. Located on a gated road which provides privacy and security for your hunting camp. The Franklin State Forest offers approximately 9000+/-acres of additional prime hunting. This property also has a year round creek. Minutes from Sewanee and Monteagle. . \*\*\*\*Buyer is responsible to do their due diligence to verify that all information is correct.