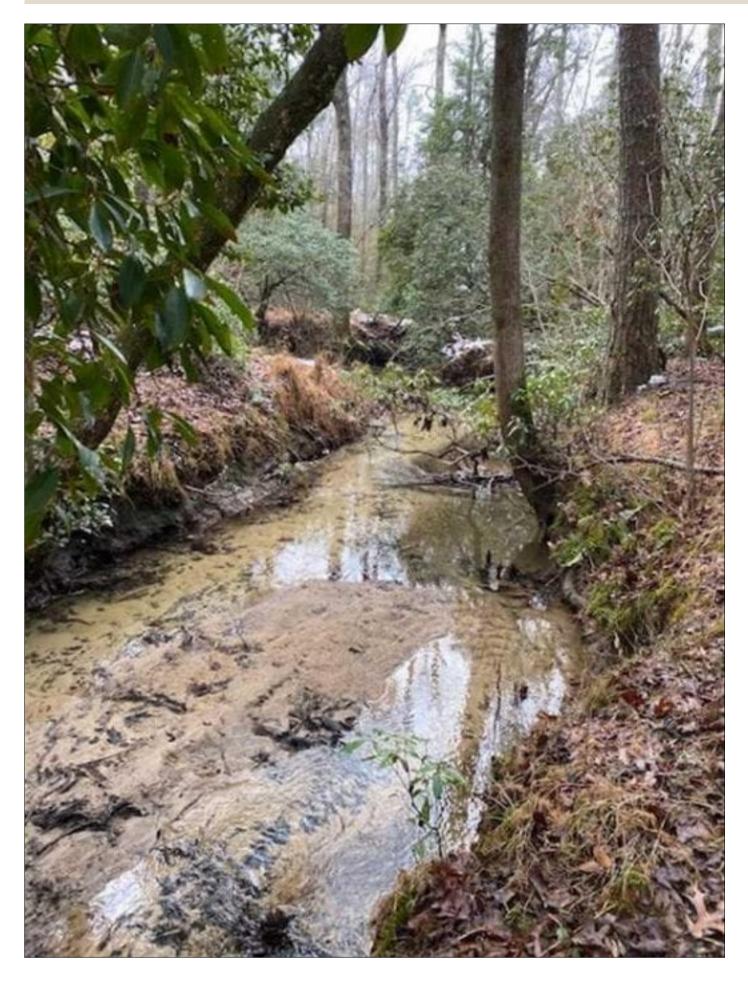

Acreage: 19.50
Price: \$78,000
County: Grundy
MOPLS ID: 13669

**GPS Location:** 35.3744 X -85.6313

Residential

19.50+/-acres Unrestricted Wooded property with year round creek. Located on top of the Cumberland Plateau. This property is secluded and private with beautiful build sites overlooking the year round creek that you could hear from your back porch. There are plenty of deer and turkey. This property is only minutes from Savage Gulf State Park and 50 minutes from Chattanooga. These properties will not last long.