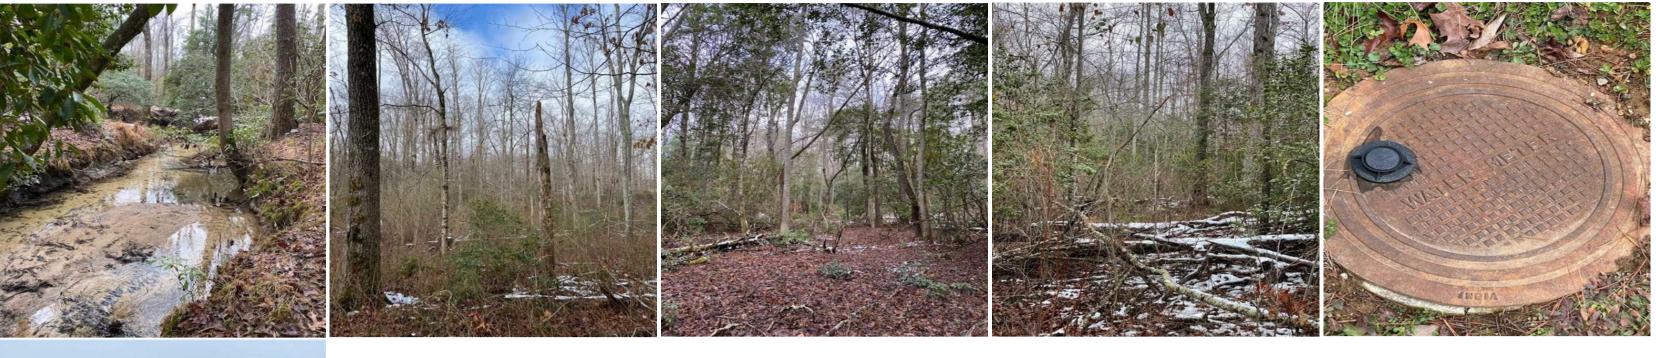

Acreage: 19.50
Price: \$78,000
County: Grundy
MOPLS ID: 13669

**GPS Location:** 35.3744 X -85.6313

Residential

19.50+/-acres Unrestricted Wooded property with year round creek. Located on top of the Cumberland Plateau. This property is secluded and private with beautiful build sites overlooking the year round creek that you could hear from your back porch. There are plenty of deer and turkey. This property is only minutes from Savage Gulf State Park and 50 minutes from Chattanooga. These properties will not last long.