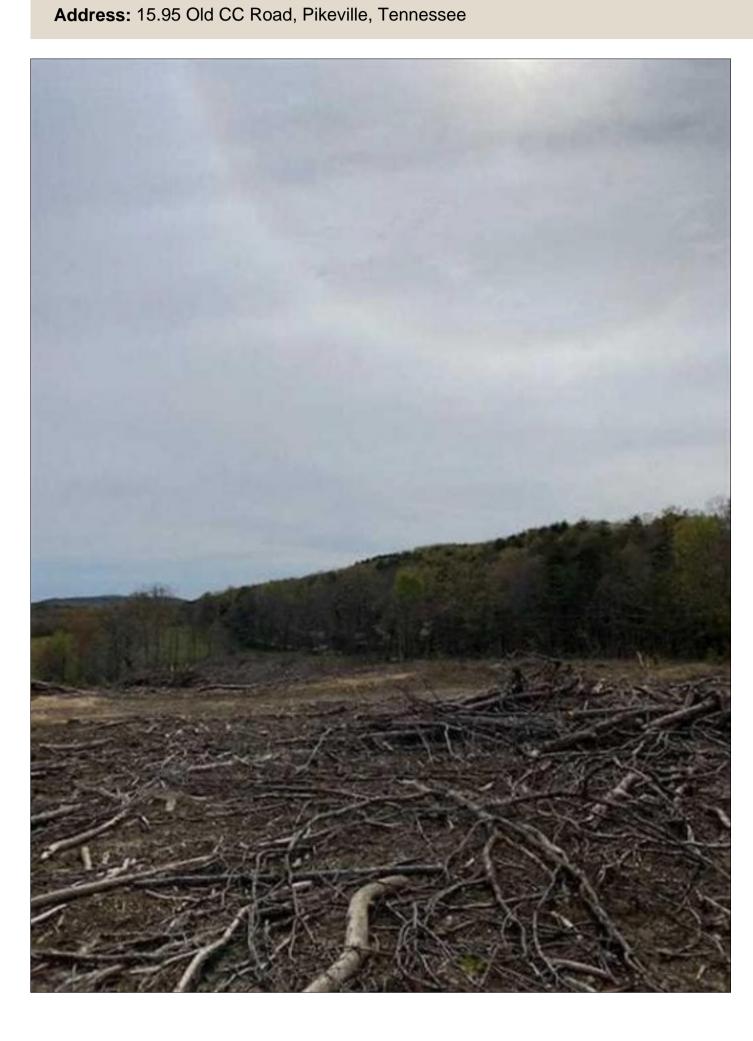

**GPS Location:** 35.5810 X -85.3569

Residential Farmland

15.95+/-acres recently timbered property that is unrestricted. Perfect place to build a home and start a mini farm. There are plenty of deer and turkey for your hunting enjoyment. There is electricity available at the road. This property is only 10 miles from the Fall Creek Falls State Park.