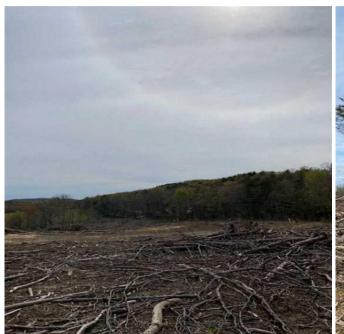

**GPS Location:** 35.5810 X -85.3569

Residential Farmland

15.95+/-acres recently timbered property that is unrestricted. Perfect place to build a home and start a mini farm. There are plenty of deer and turkey for your hunting enjoyment. There is electricity available at the road. This property is only 10 miles from the Fall Creek Falls State Park.