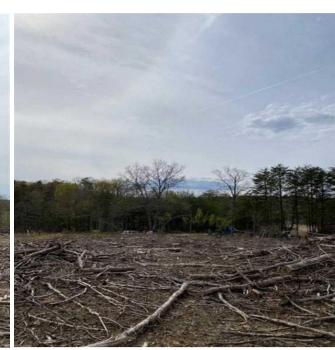

**GPS Location:** 35.5810 X -85.3569

Residential Farmland

15.95+/-acres recently timbered property that is unrestricted. Perfect place to build a home and start a mini farm. There are plenty of deer and turkey for your hunting enjoyment. There is electricity available at the road. This property is only 10 miles from the Fall Creek Falls State Park.