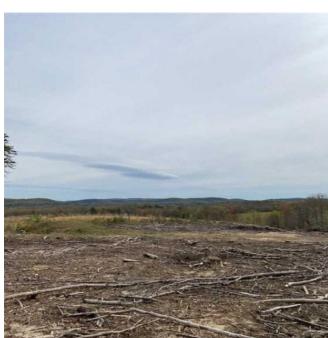

**GPS Location:** 35.5810 X -85.3569

Residential Farmland

15.95+/-acres recently timbered property that is unrestricted. Perfect place to build a home and start a mini farm. There are plenty of deer and turkey for your hunting enjoyment. There is electricity available at the road. This property is only 10 miles from the Fall Creek Falls State Park.