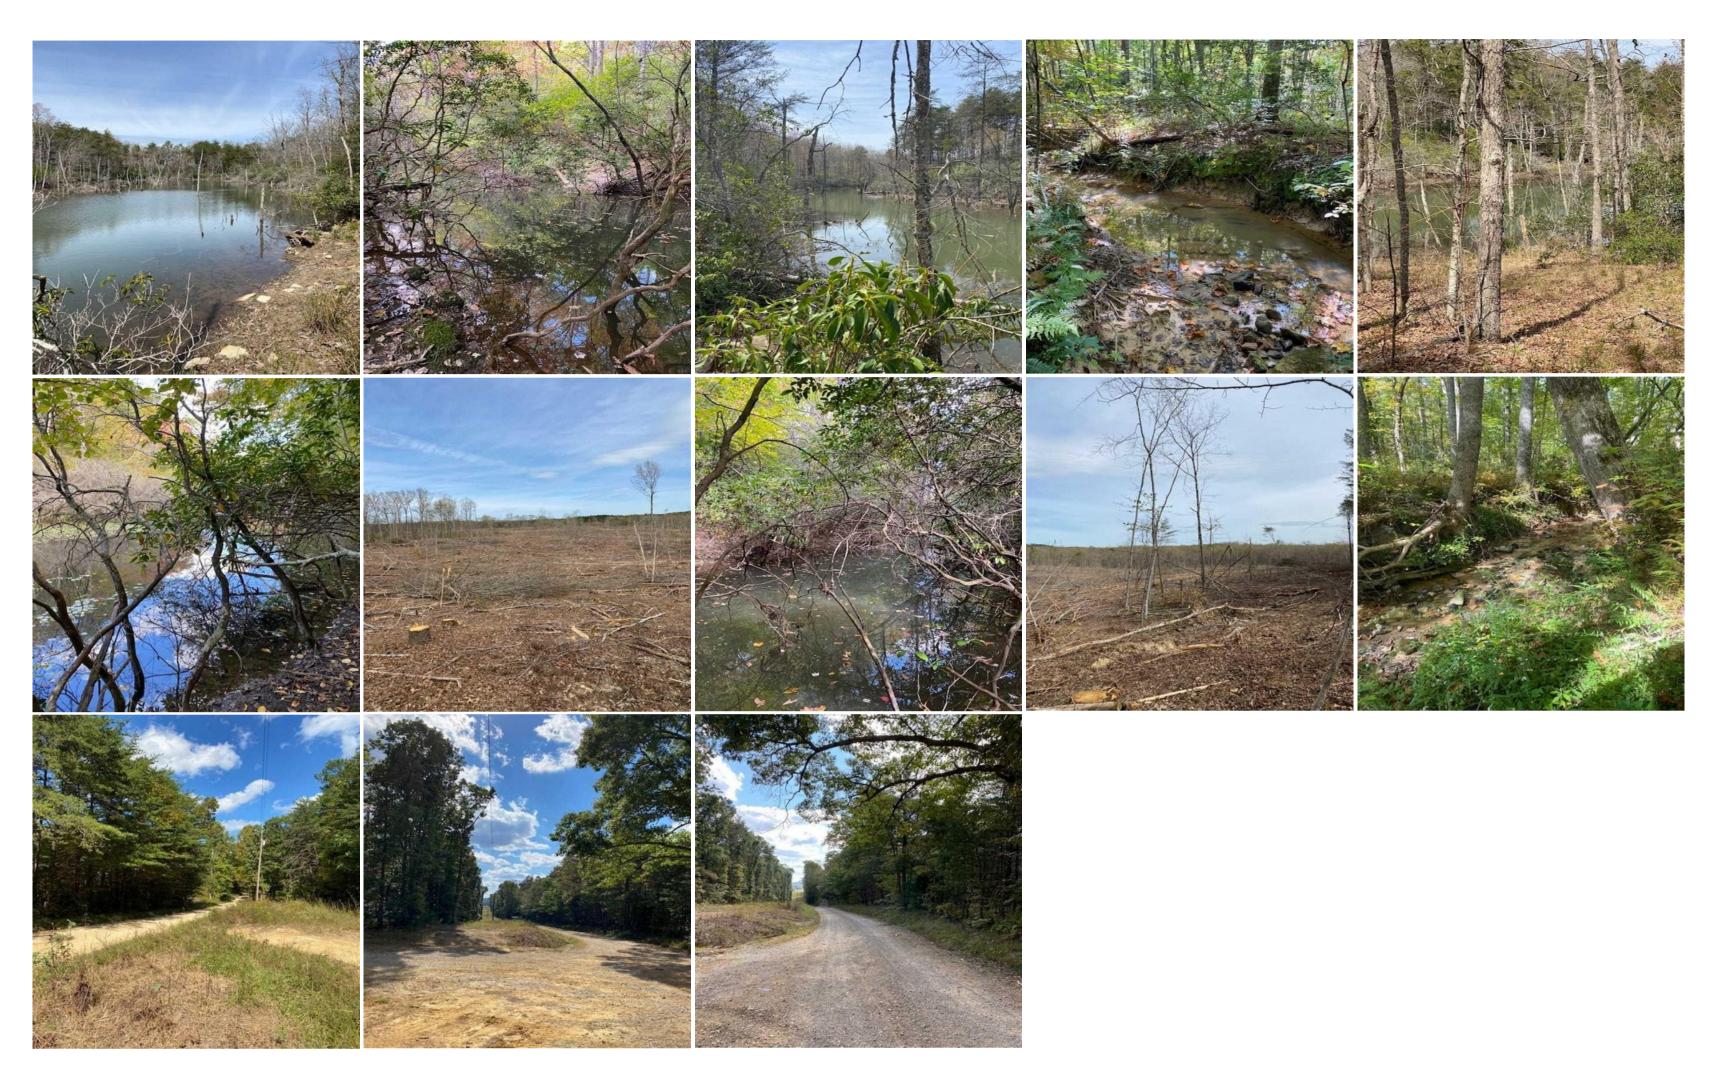

## SOLD!! 139.94+/-acres perfect hunting tract or start a mini farm

Address: 139.94 Old CC Road, Pikeville, Tennessee

Clint Carroll
(423) 648-1008 (cell)
ccarroll@mossyoakproperties.com

Acreage: 139.94
Price: \$260,000
County: Bledsoe
MOPLS ID: 13704

**GPS Location:** 35.5821 X -85.3572

Residential

139.94+/-acres recently timbered property. Perfect place to start your mini farm or develop your perfect hunting property. This property borders a year round creek. There are plenty of deer and turkey for your hunting enjoyment. There is electricity available at the road. This property is only 10 miles from the Fall Creek Falls State Park.