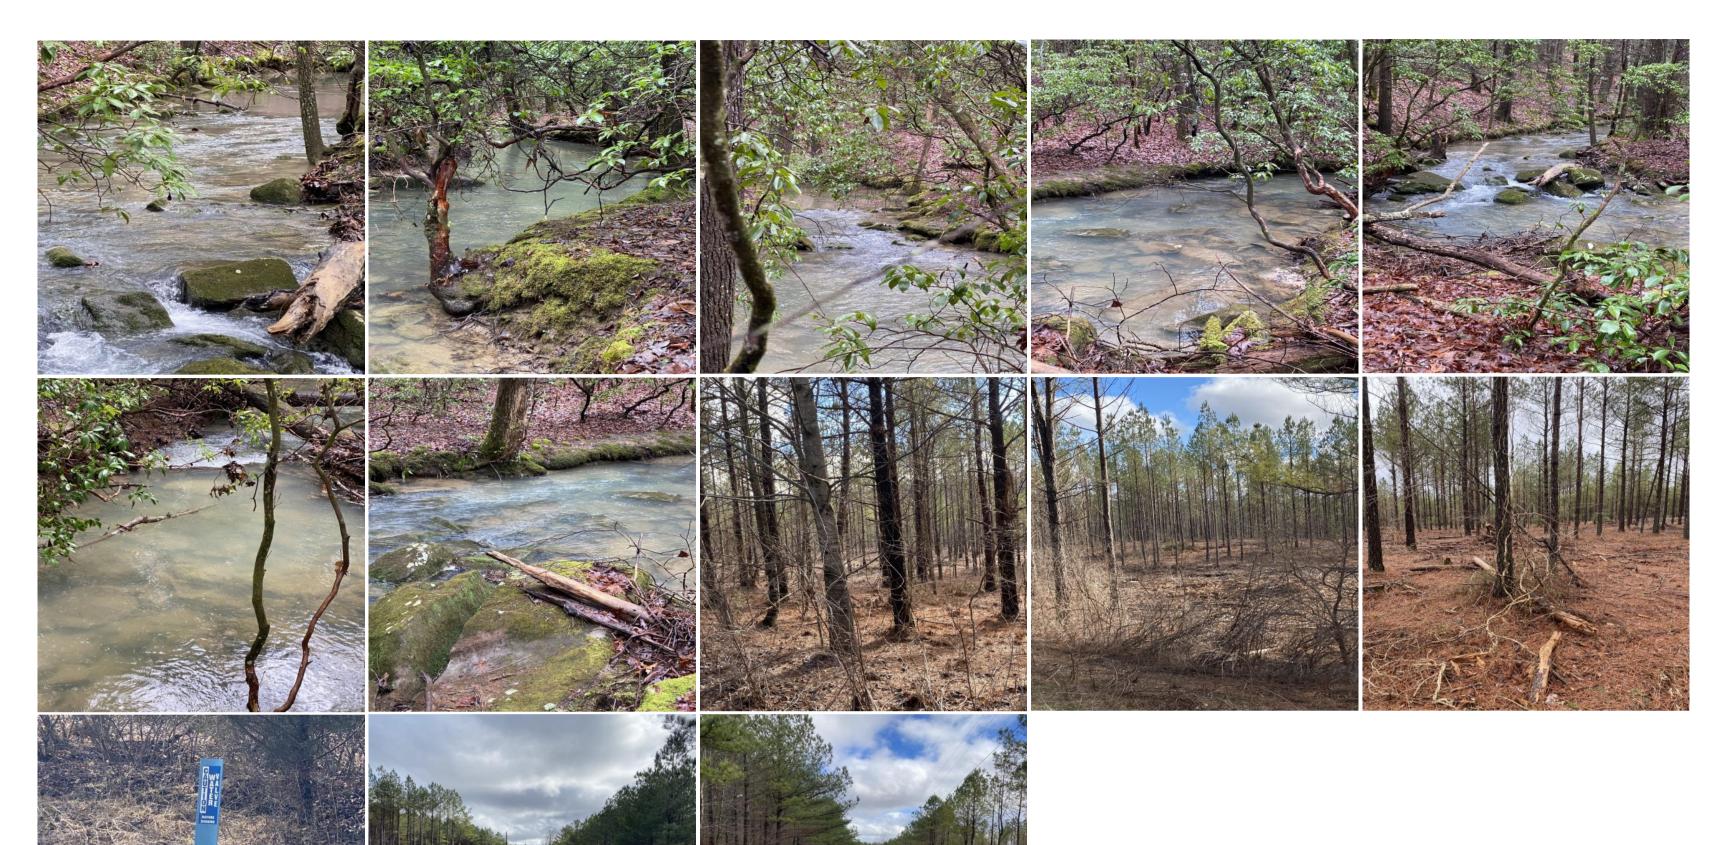

13.73+/-acres Wooded property with year-round creek. Located on top of the Cumberland Plateau. This property is secluded, private and gently rolling terrain with beautiful build sites overlooking the year-round creek that you could hear from your back porch. There are plenty of deer and turkey. This property is only minutes from Fall Creek Falls and 29 minutes from Crossville. These properties will not last long. \*\*\*\*Buyer is responsible to do their due diligence to verify that all information is correct