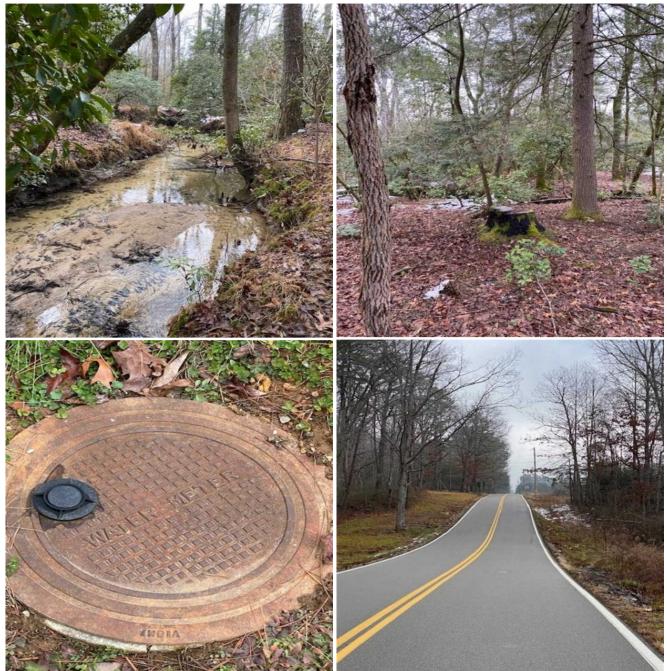

## 13.55+/-acres Unrestricted Wooded property with year round creek

Address: Lot 8 Colony Road, Gruetli-Laager, TN

Clint Carroll
(423) 648-1008 (cell)
ccarroll@mossyoakproperties.com

Acreage: 13.55
Price: \$59,000
County: Grundy
MOPLS ID: 56106

**GPS Location:** 35.3797 X -85.6279

Whitetail
Turkey
Small Game
Residential

13.55+/-acres Unrestricted Wooded property with year round creek. Located on top of the Cumberland Plateau. This property is secluded and private with beautiful build sites overlooking the year round creek that you could hear from your back porch. There are plenty of deer and turkey. This property is only minutes from Savage Gulf State Park and 50 minutes from Chattanooga. These properties will not last long.