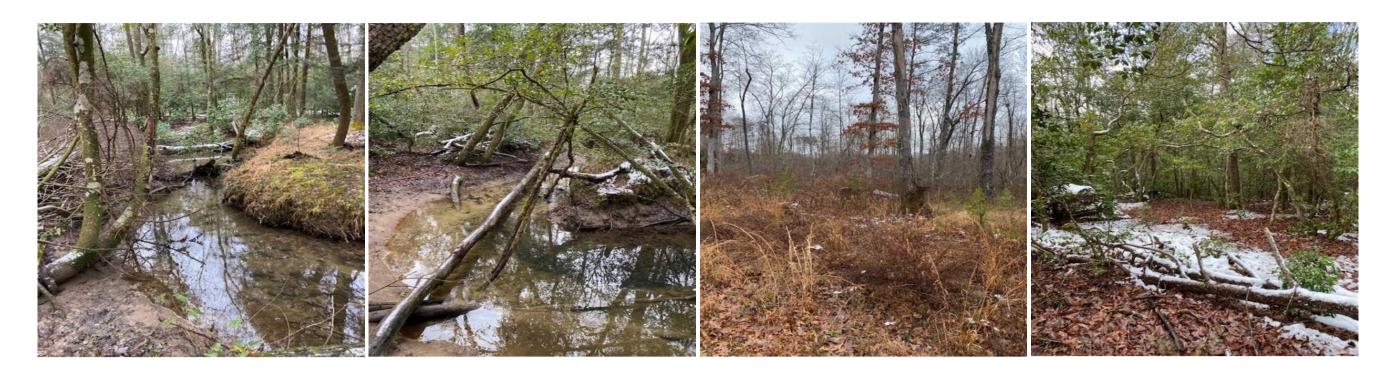

Acreage: 13.29
Price: \$45,000
County: Grundy
MOPLS ID: 13670

**GPS Location:** 35.3688 X -85.6326

Residential

13.29+/-acres Unrestricted Wooded property with year round creek. Located on top of the Cumberland Plateau. This property is secluded and private with beautiful build sites overlooking the year round creek that you could hear from your back porch. There are plenty of deer and turkey. This property is only minutes from Savage Gulf State Park and 50 minutes from Chattanooga. These properties will not last long. (Owner/Agent)