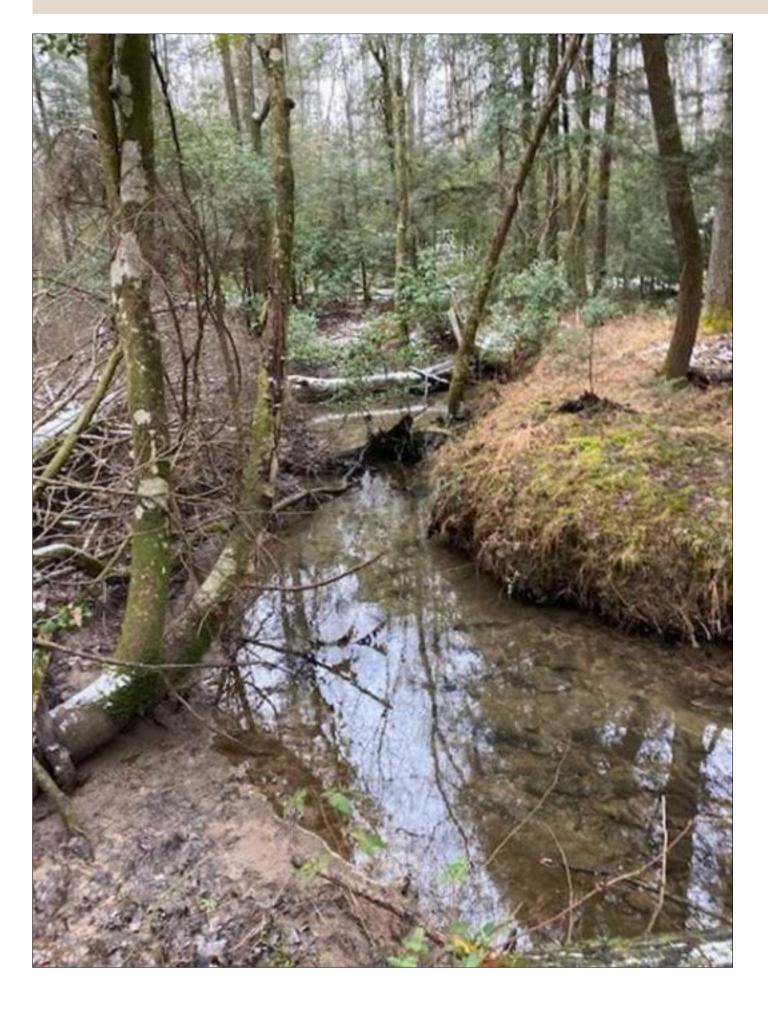

Acreage: 13.29
Price: \$45,000
County: Grundy
MOPLS ID: 13670

**GPS Location:** 35.3688 X -85.6326

Residential

13.29+/-acres Unrestricted Wooded property with year round creek. Located on top of the Cumberland Plateau. This property is secluded and private with beautiful build sites overlooking the year round creek that you could hear from your back porch. There are plenty of deer and turkey. This property is only minutes from Savage Gulf State Park and 50 minutes from Chattanooga. These properties will not last long. (Owner/Agent)