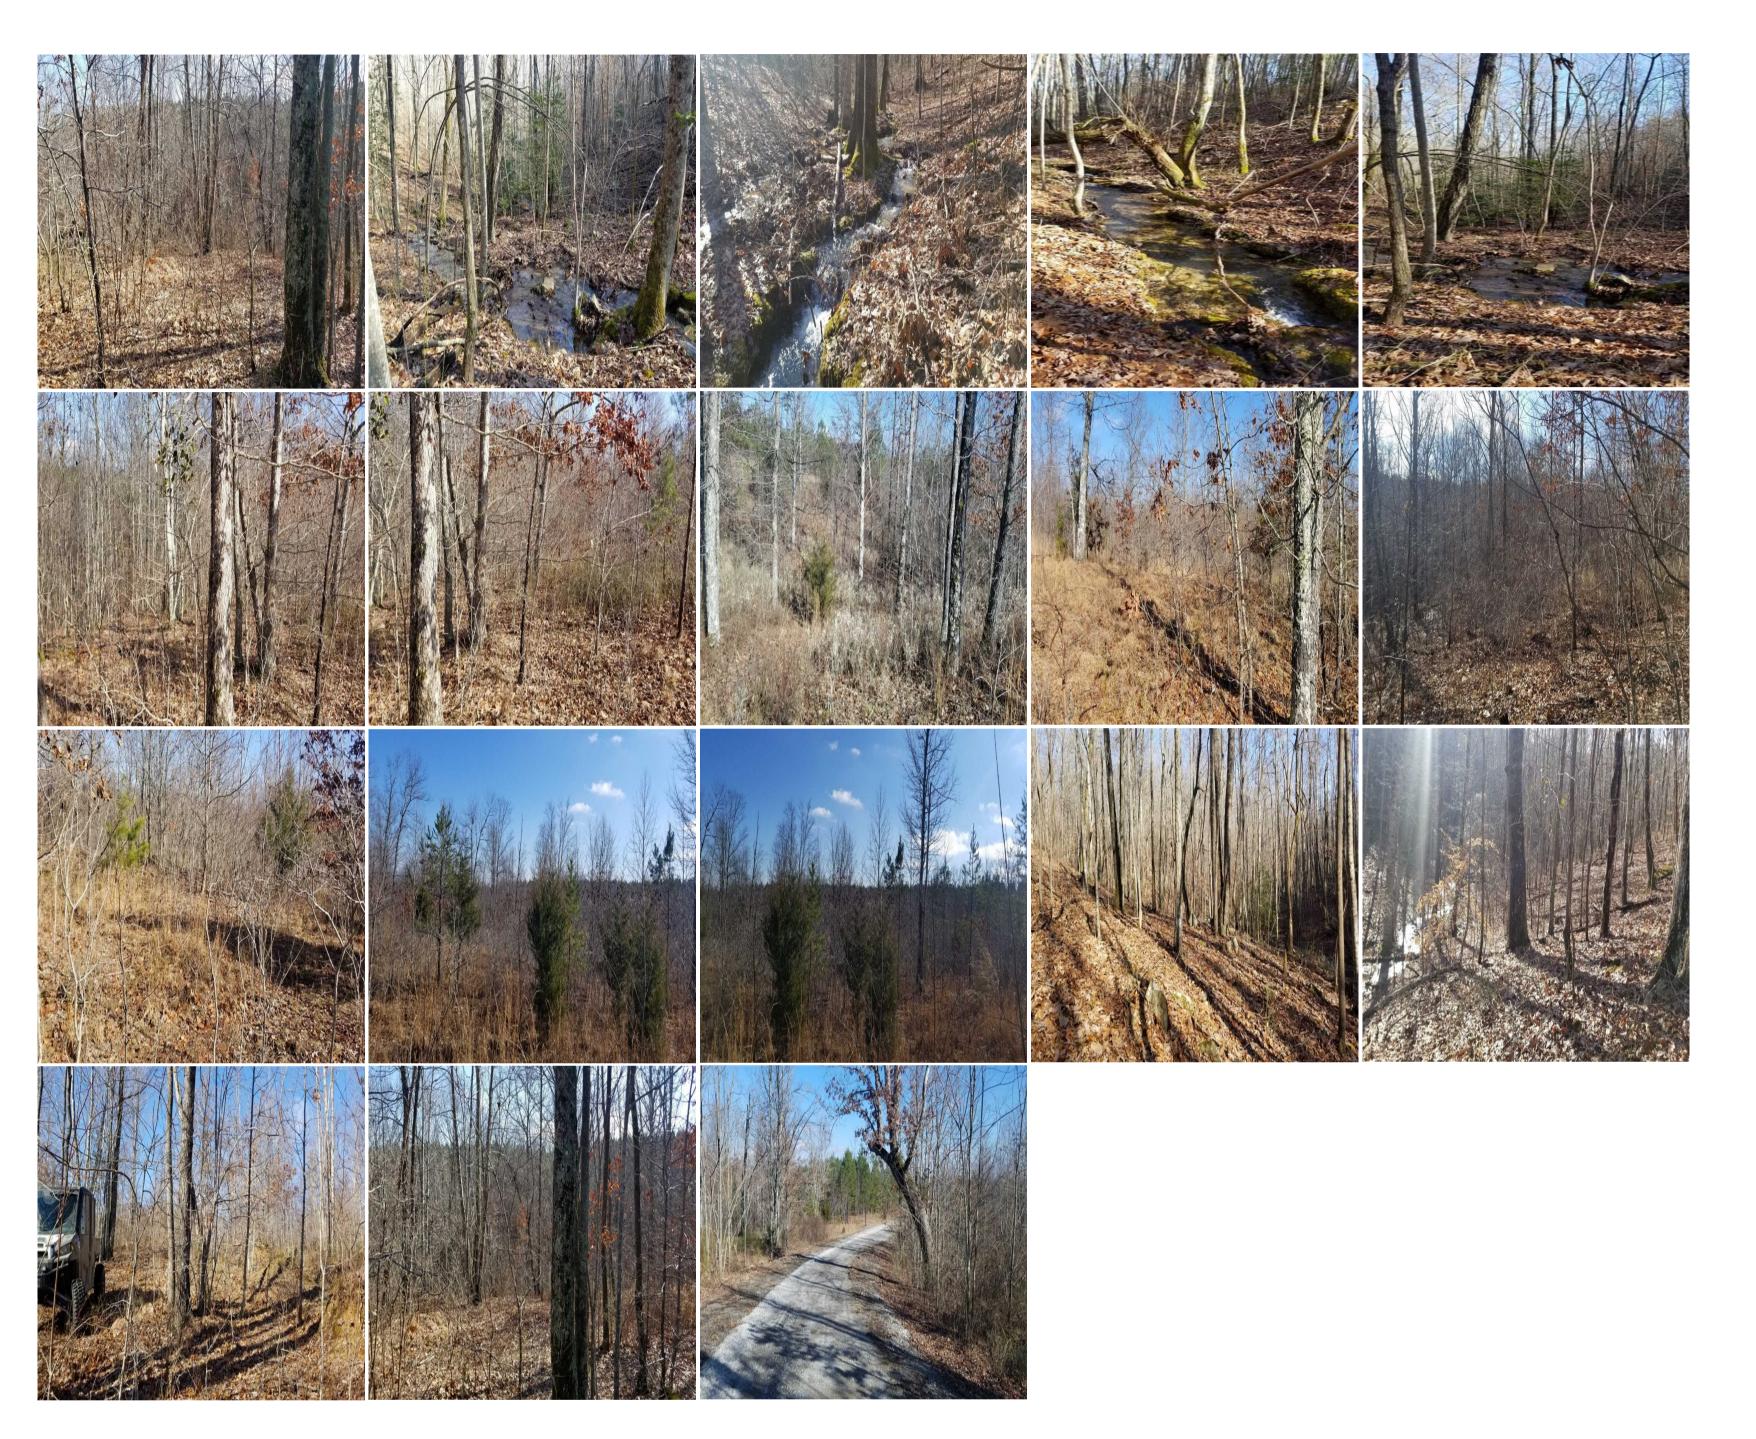

## 12.7+/-acres nice wooded tract. There is a nice building site with a creek at the back of the property.

mop.land

Address: Lot 17 Cluck Cove Road, South Pittsburg, TN

Clint Carroll
(423) 648-1008 (cell)
ccarroll@mossyoakproperties.com

Acreage: 12.70
Price: \$45,000
County: Marion
MOPLS ID: 54929

**GPS Location:** 35.0050 X -85.8521

Whitetail Turkey Residential

12.7+/-acres nice wooded tract. There is a nice building site with a creek at the back of the property. Possible views if the tree's were thinned. Bring your RV and get ready to enjoy the nature that surrounds you. Plenty of Deer and Turkey for the hunting enthusiast. Only 15 minutes form South Pittsburg, TN or 20 minutes from Sewanee University of the South.

## 12.7+/-acres nice wooded tract. There is a nice building site with a creek at the back of the property.