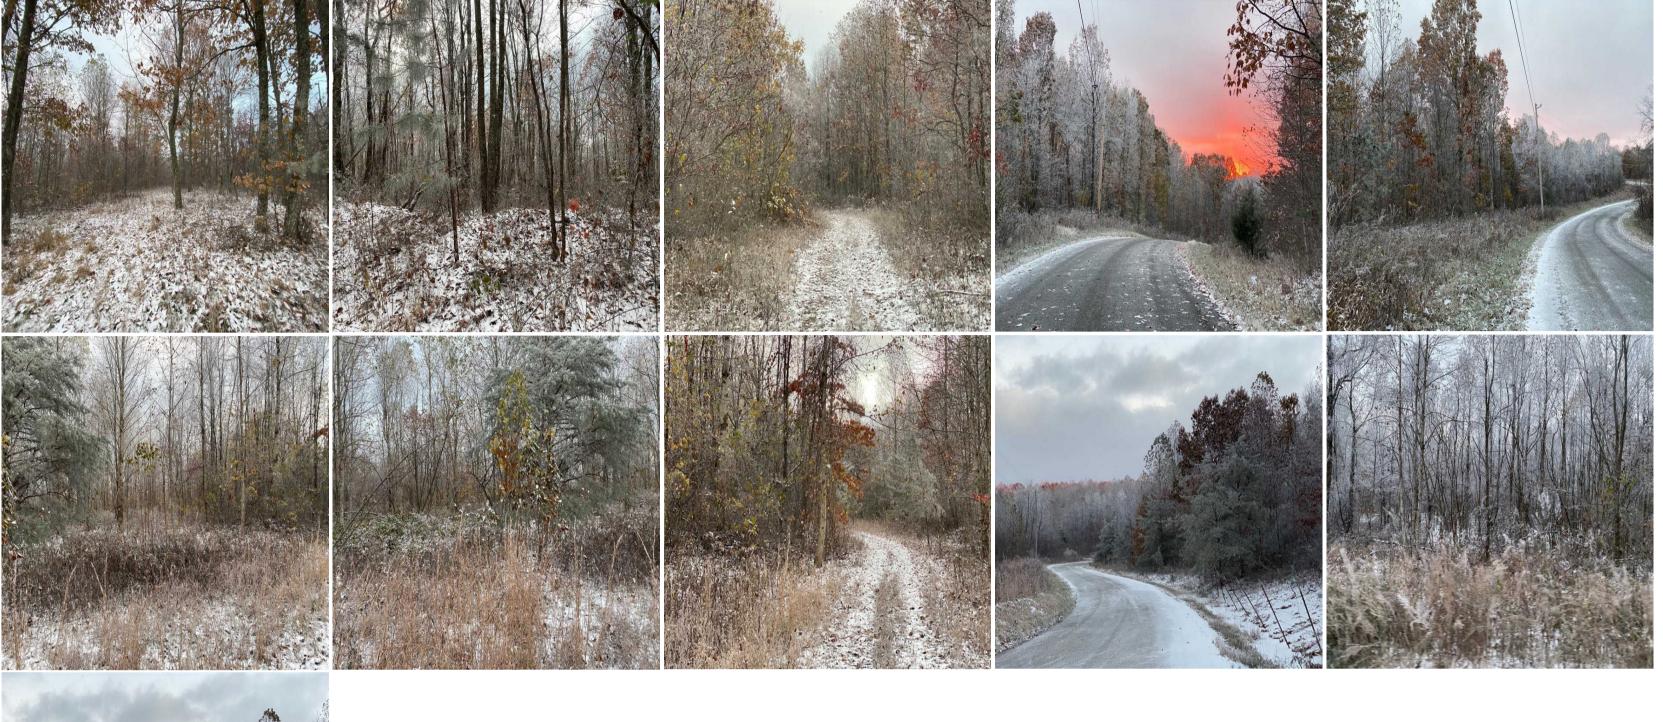

**GPS Location:** 35.3164 X -85.5716

Whitetail
Turkey
Small Game
Bird Watching
Residential

104.55+/-acres unrestricted wooded property. This tract is mostly usable and has a creek that runs through out the property. Awesome build site where you can build your dream home over looking the Sequatchie Cove. There is plenty of wildlife such as deer and turkey for hunting or your viewing enjoyment. This property is minutes form the city of Palmer and the city of Whitwell. There is electric available at the pavement.