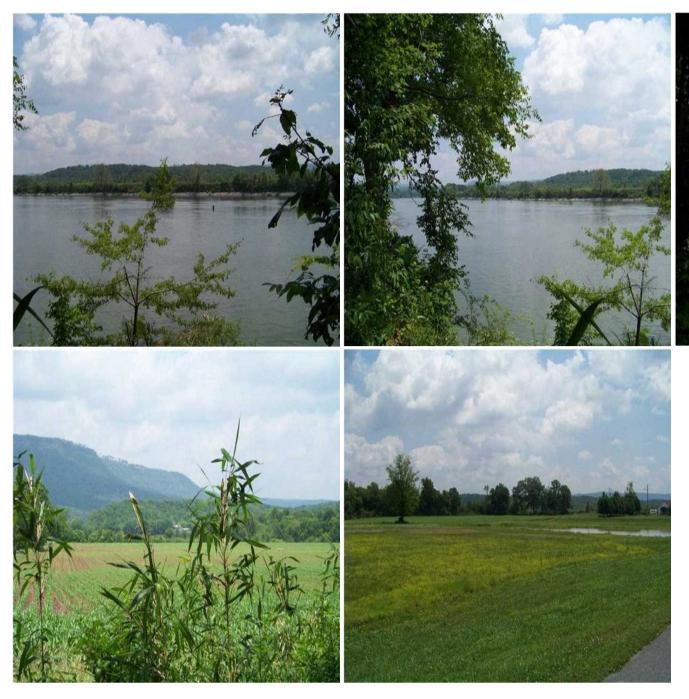

**GPS Location:** 35.0401 X -85.6617

River Residential

10.86+/-acres. This is a large 10 acre tract of waterfront on the TN River. The property borders the TN River for 312 feet. It would be perfect for a mini farm. The tract has excellent main channel views as well as mountain views surrounding you. It borders TVA land that can be used for hiking, hunting etc. Minutes from Kimball and only 25 Minutes from Chattanooga, TN.