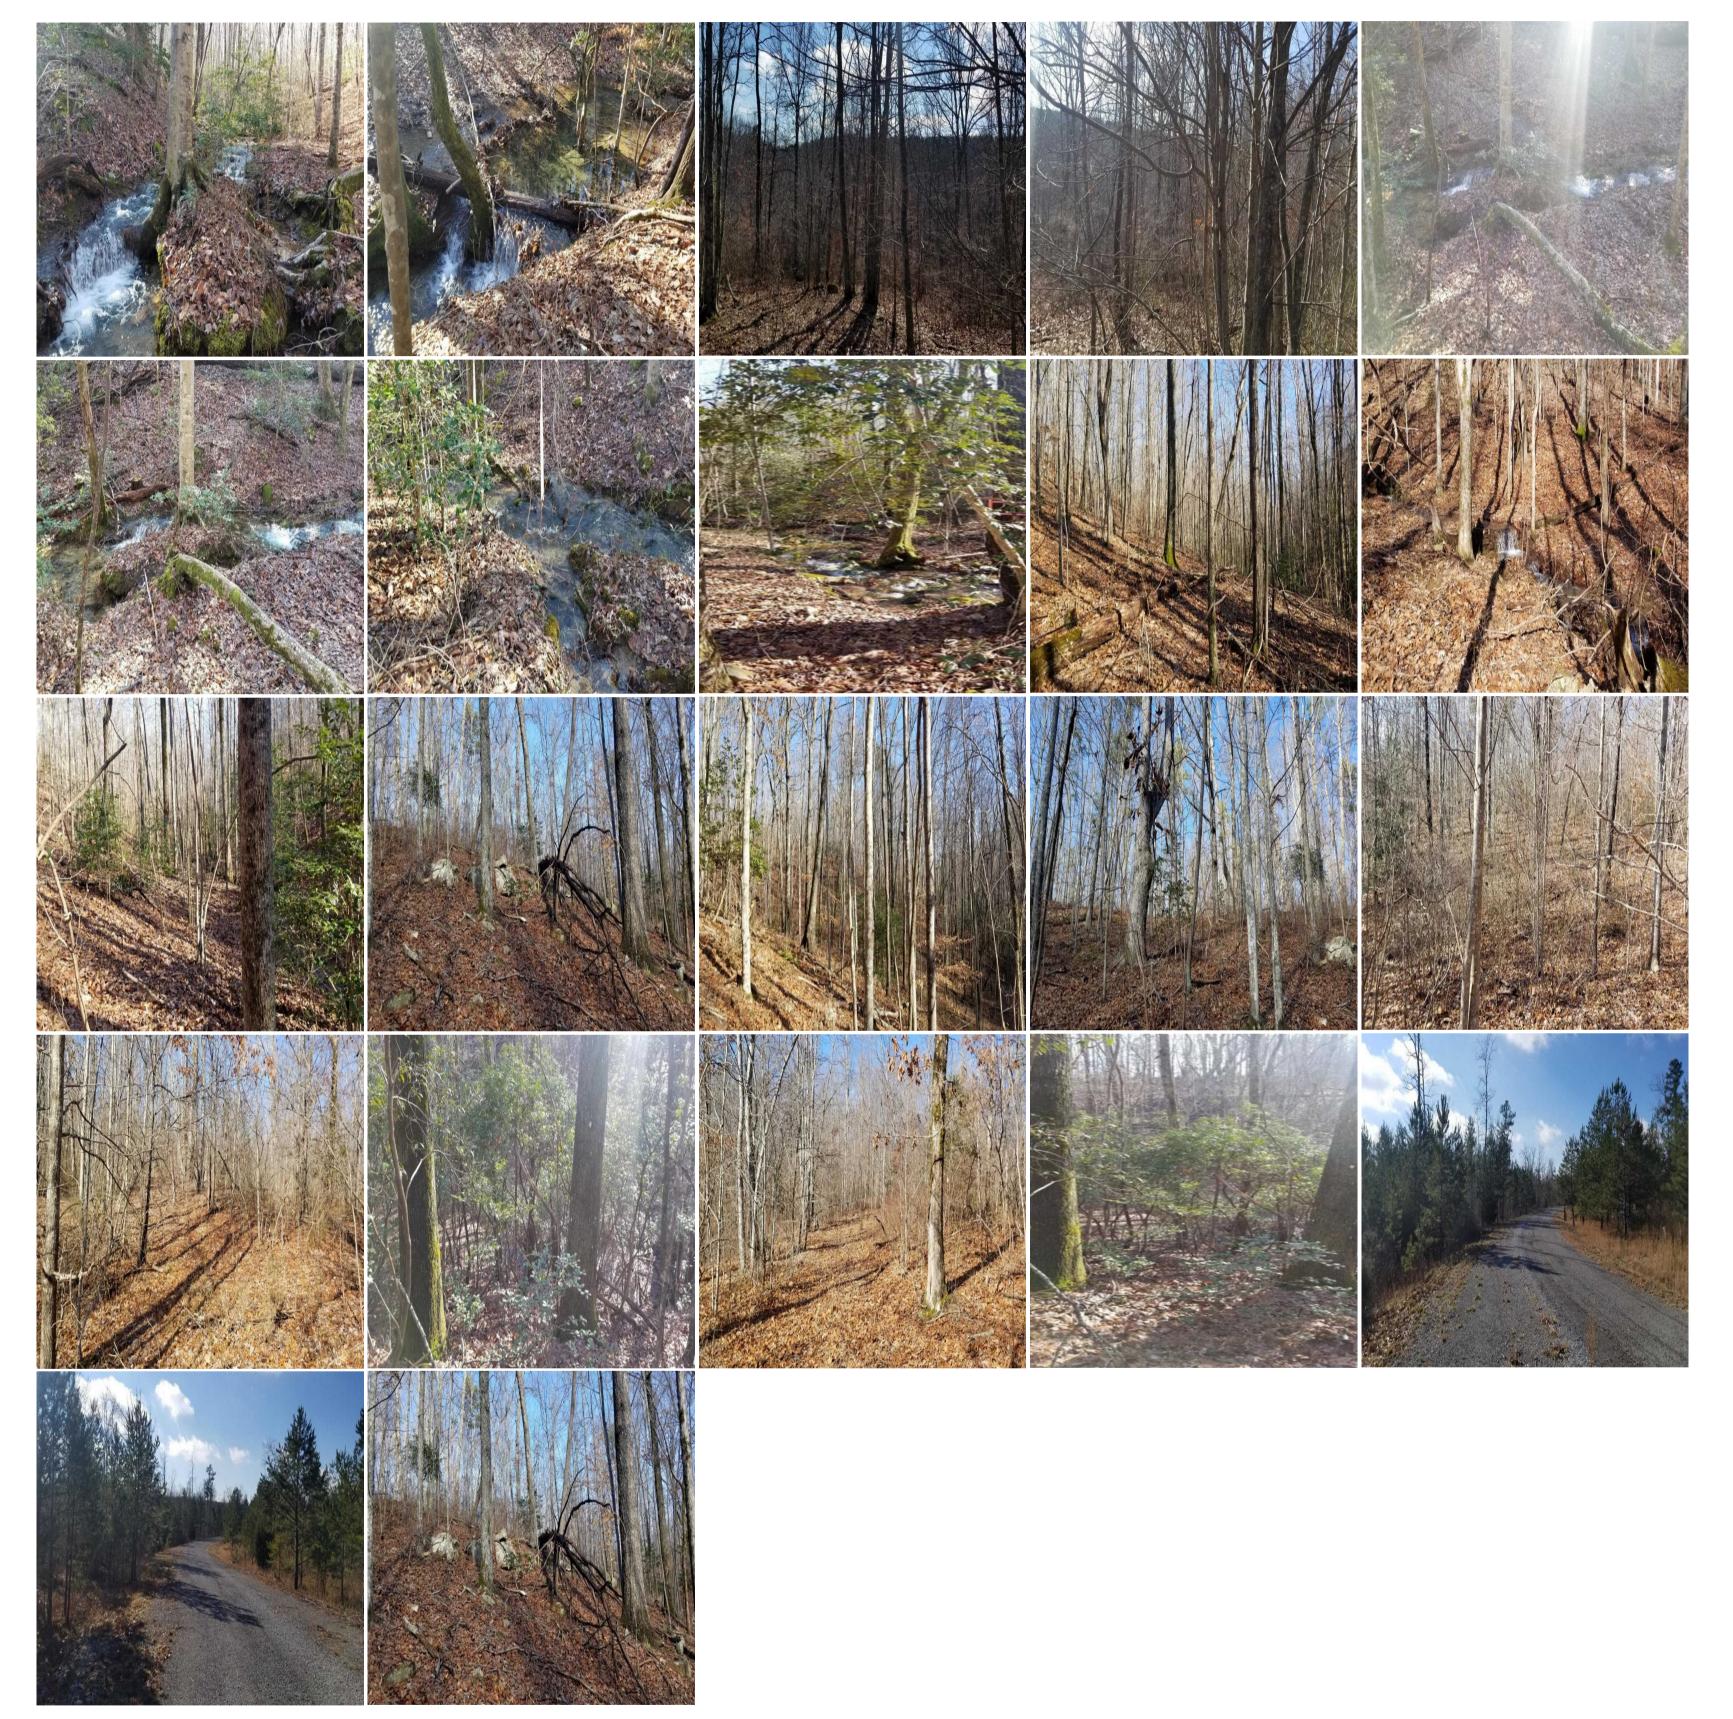

**GPS Location:** 35.0050 X -85.8503

Whitetail
Turkey
Small Game
Bird Watching
Residential

10.4+/-acres nice wooded tract. There is a nice building site with a creek at the back of the property. Possible views if the tree's were thinned. Bring your RV and get ready to enjoy the nature that surrounds you. Plenty of Deer and Turkey for the hunting enthusiast. Call office for showing appointment. Acreage was taken from tax records. Buyer to verify utilities