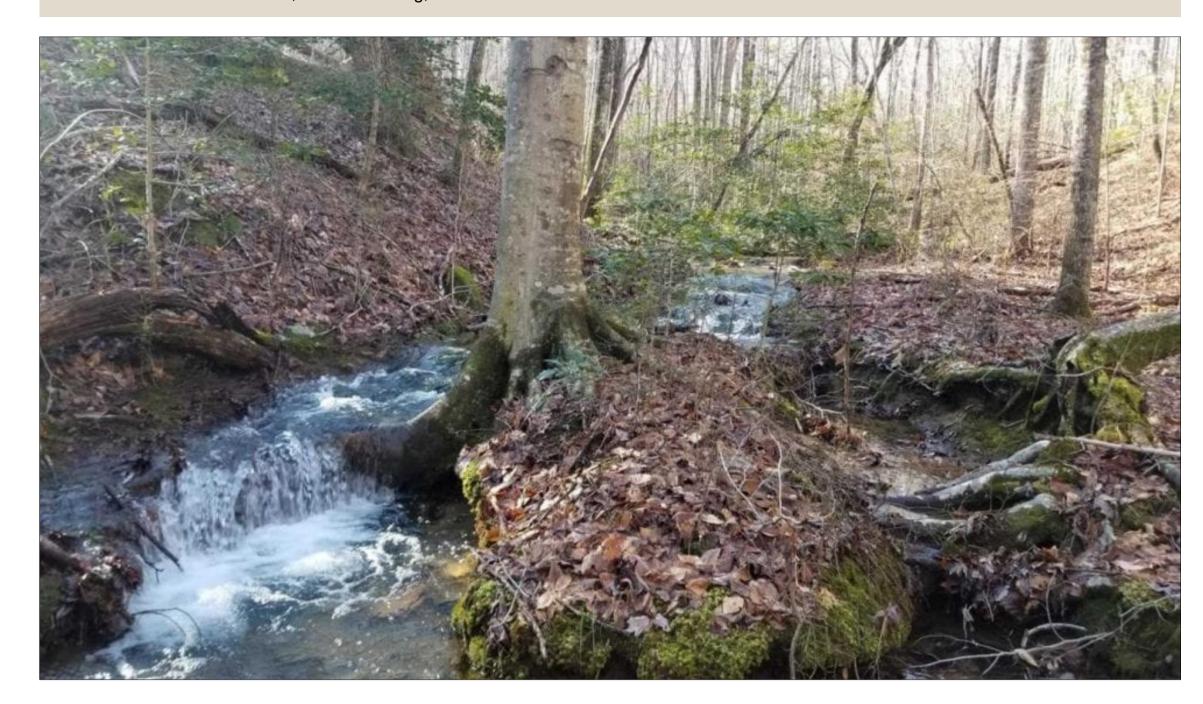

**GPS Location:** 35.0050 X -85.8503

Whitetail
Turkey
Small Game
Bird Watching
Residential

10.4+/-acres nice wooded tract. There is a nice building site with a creek at the back of the property. Possible views if the tree's were thinned. Bring your RV and get ready to enjoy the nature that surrounds you. Plenty of Deer and Turkey for the hunting enthusiast. Call office for showing appointment. Acreage was taken from tax records. Buyer to verify utilities