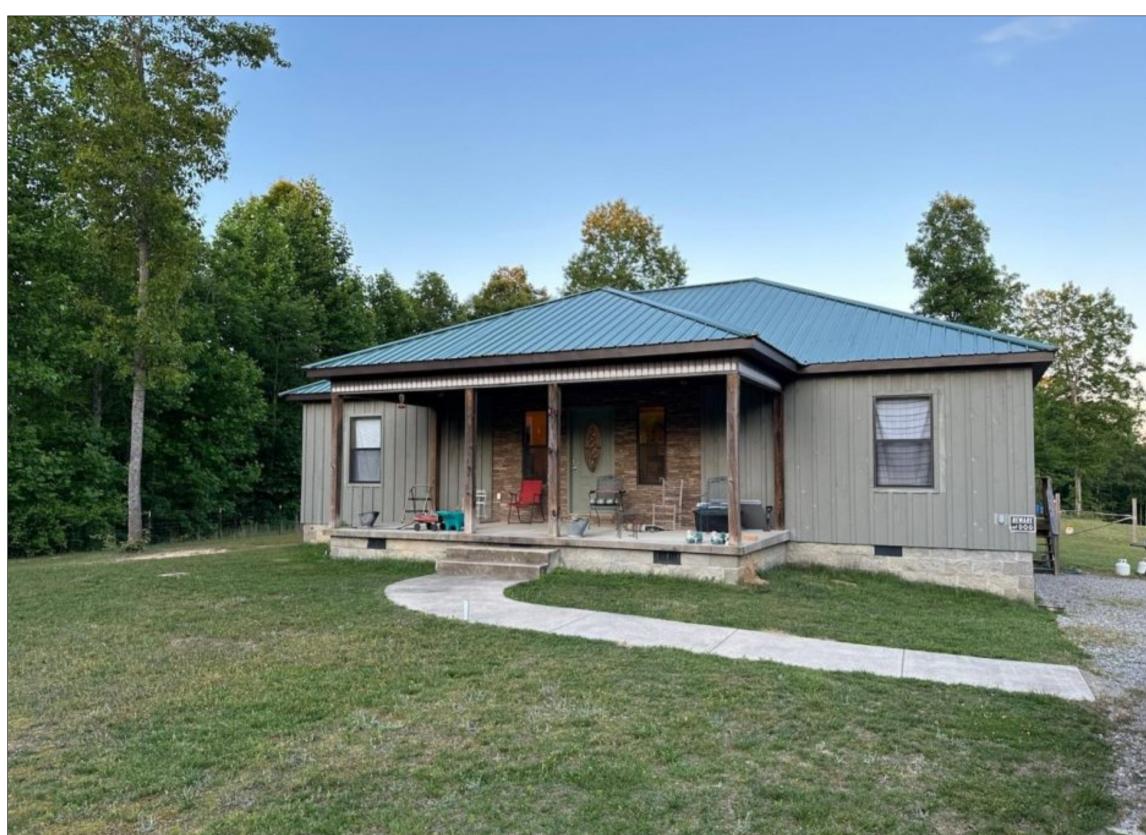

## SOLD!! 10.1+/-acres beautiful country Living With Home

Address: 9185 South Pittsburg Mtn Road, South Pittsburg, Tennessee

Clint Carroll (423) 648-1008 (cell) ccarroll@mossyoakproperties.com

Acreage: 10.10 Price: \$379,000 County: Marion MOPLS ID: 41043 GPS Location: 35.034109 X -85.824843 Bedrooms: 2 Bathrooms: 2.5 Residential

10.1+/-acres beautiful country Living. Wooded and partially cleared property with pasture that is already fenced. Excellent Hunting property for deer and turkey. The home consists of 2 bedrooms 2.5 baths. This property is minutes from Franklin State Forest and University of the south at Sewanee. \*\*\*\*Buyer is responsible to do their due diligence to verify that all information is correct.

## SOLD!! 10.1+/-acres beautiful country Living With Home