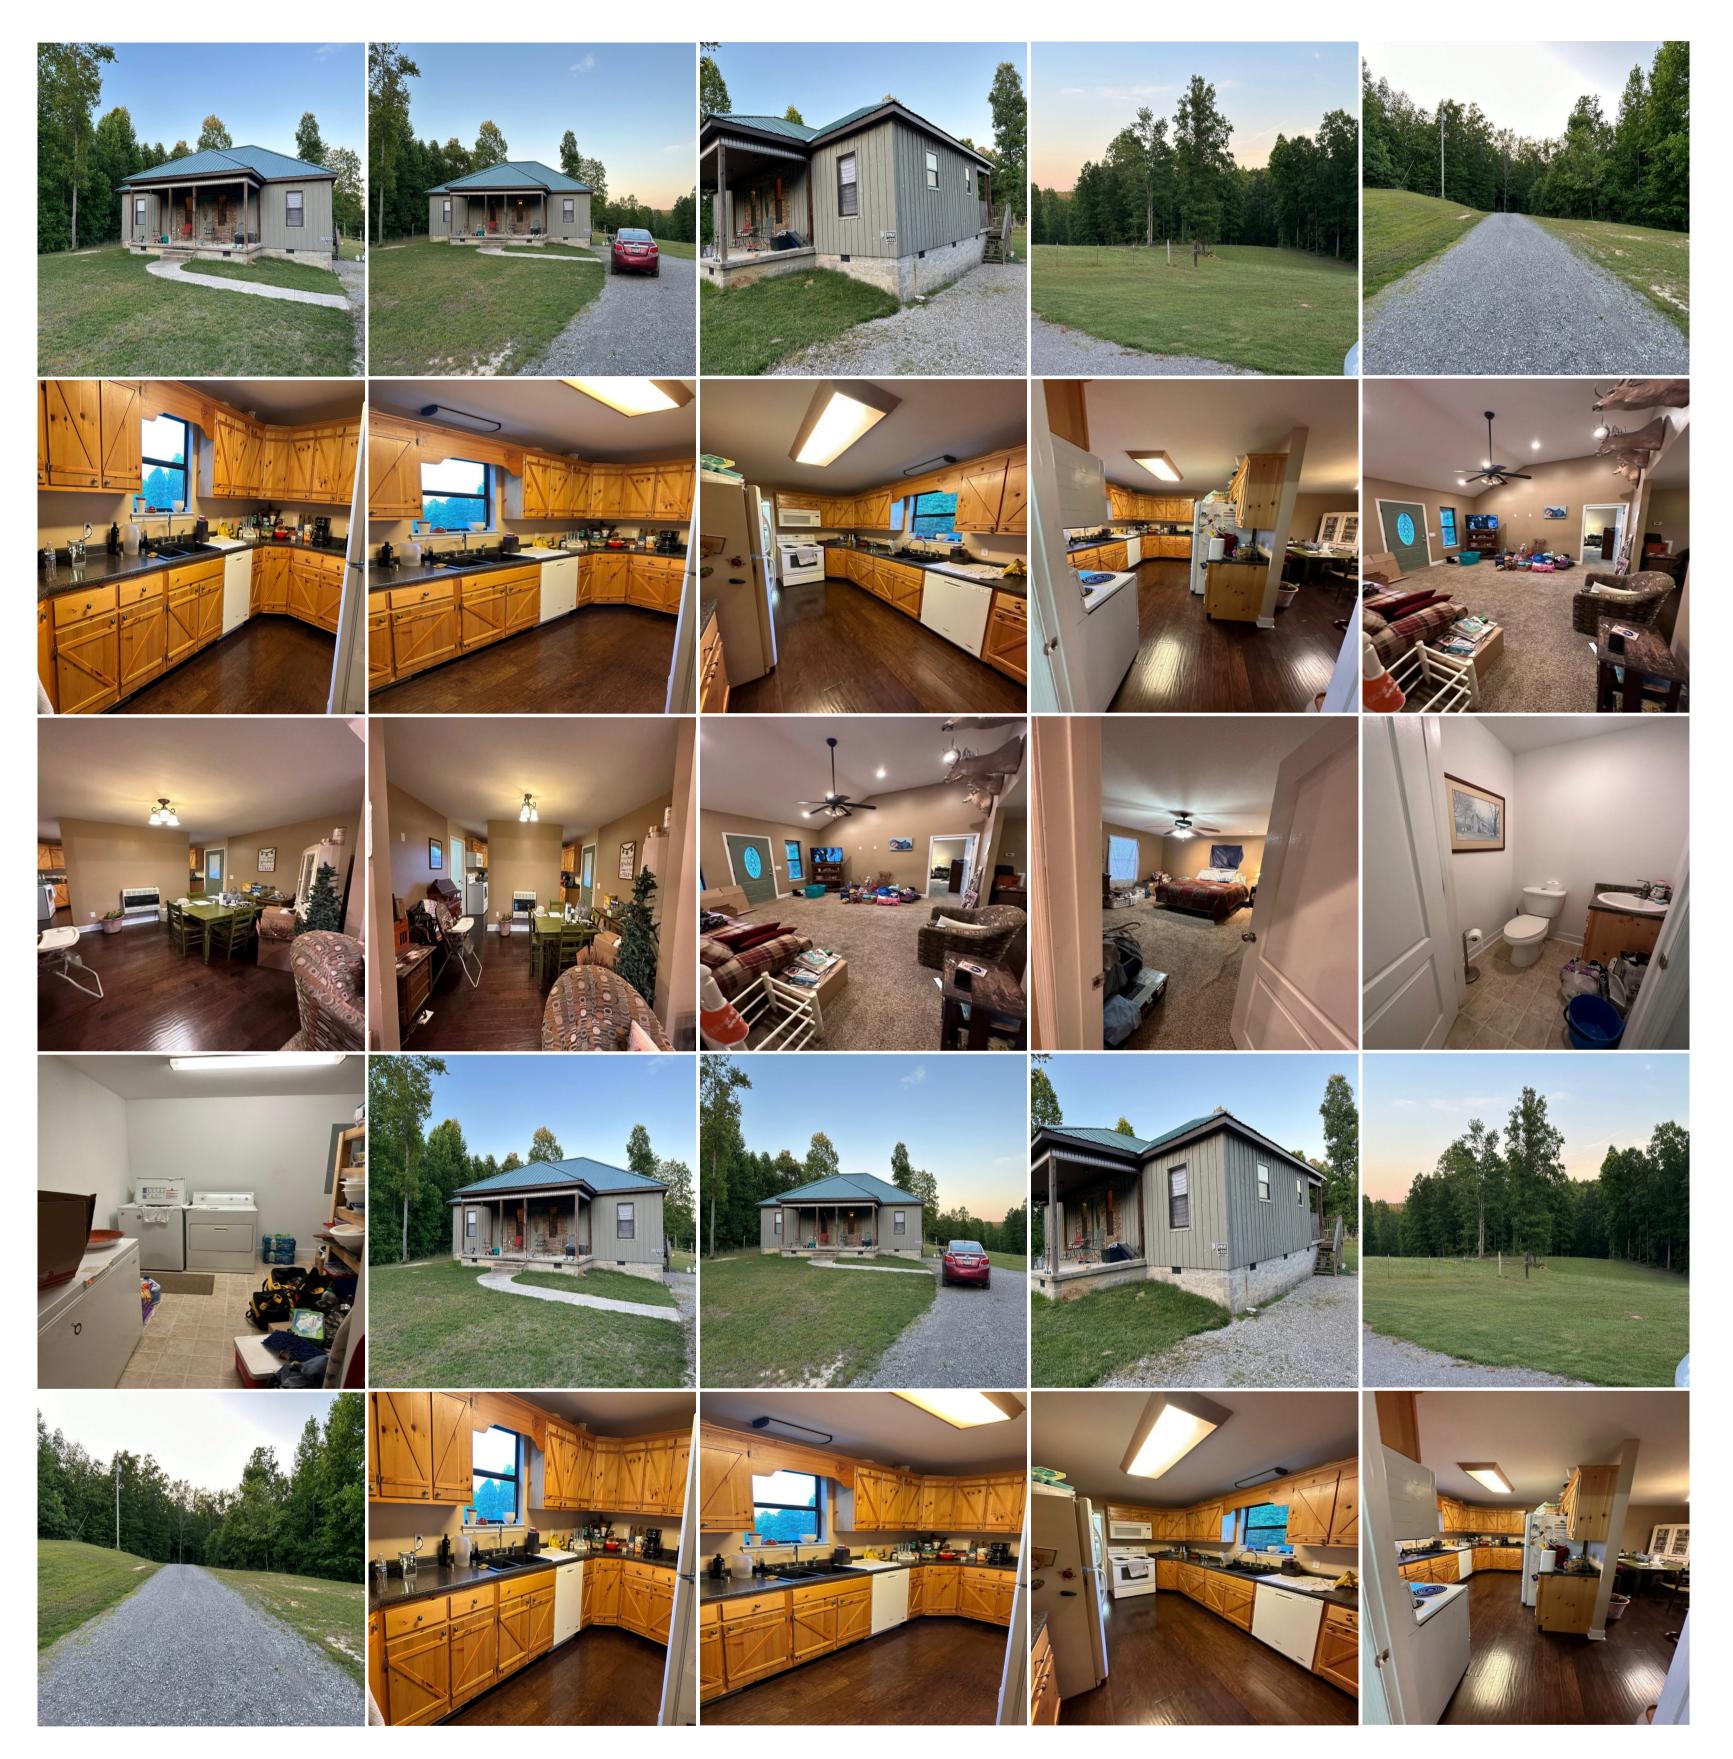

## SOLD!! 10.1+/-acres beautiful country Living With Home

Address: 9185 South Pittsburg Mtn Road, South Pittsburg, Tennessee

Clint Carroll (423) 648-1008 (cell) ccarroll@mossyoakproperties.com

Acreage: 10.10 Price: \$379,000 County: Marion MOPLS ID: 41043 GPS Location: 35.034109 X -85.824843 Bedrooms: 2 Bathrooms: 2.5 Residential

10.1+/-acres beautiful country Living. Wooded and partially cleared property with pasture that is already fenced. Excellent Hunting property for deer and turkey. The home consists of 2 bedrooms 2.5 baths. This property is minutes from Franklin State Forest and University of the south at Sewanee. \*\*\*\*Buyer is responsible to do their due diligence to verify that all information is correct.

## SOLD!! 10.1+/-acres beautiful country Living With Home