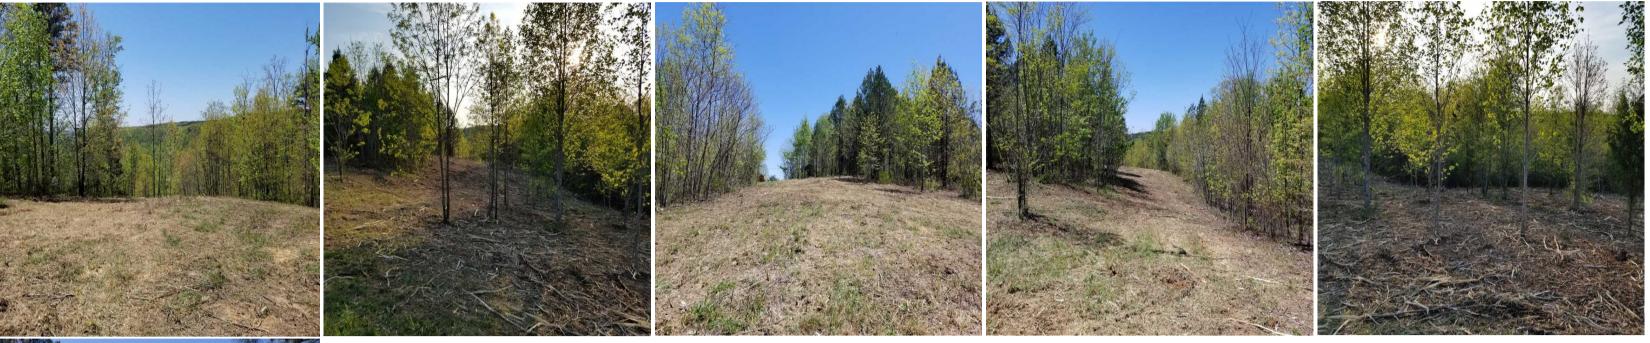

Owner Financing Available with reasonable down payment.

7.54+/-acre Beautiful Mountain views. In a sought after gated community. Perfect place to build your dream home with access to the Franklin State Forest, The State Forest offers over 6000 acres to hunt on as well as miles of hiking trails. The Ridges has been designed to help accommodate the horse riders everywhere. Owners can keep horses on their home sites, ride within the community gates and gain access to the 7,000+/-acre Franklin State Forest, which offers over 20 miles of trails. The Ridges interactive trail system helps to connect all that is wonderful with the community together. Hidden waterfalls, breathtaking over looks and stellar amenities all Highlight stops along our manicured trail system. Minutes from Sewanee University and downtown South Pittsburg, TN. Buyer to verify acreage.

7.54+/-acre Beautiful Mountain views. In a sought after gated community. Perfect place to build your dream home with access to the Franklin State Forest, The State Forest offers over 6000 acres to hunt on as well as miles of hiking trails. The Ridges has been designed to help accommodate the horse riders everywhere. Owners can keep horses on their home sites, ride within the community gates and gain access to the 7,000+/-acre Franklin State Forest, which offers over 20 miles of trails. The Ridges interactive trail system helps to connect all that is wonderful with the community together. Hidden waterfalls, breathtaking over looks and stellar amenities all

highlight stops along our manicured trail system. Minutes from Sewanee University and downtown South Pittsburg, TN. Buyer to verify acreage.