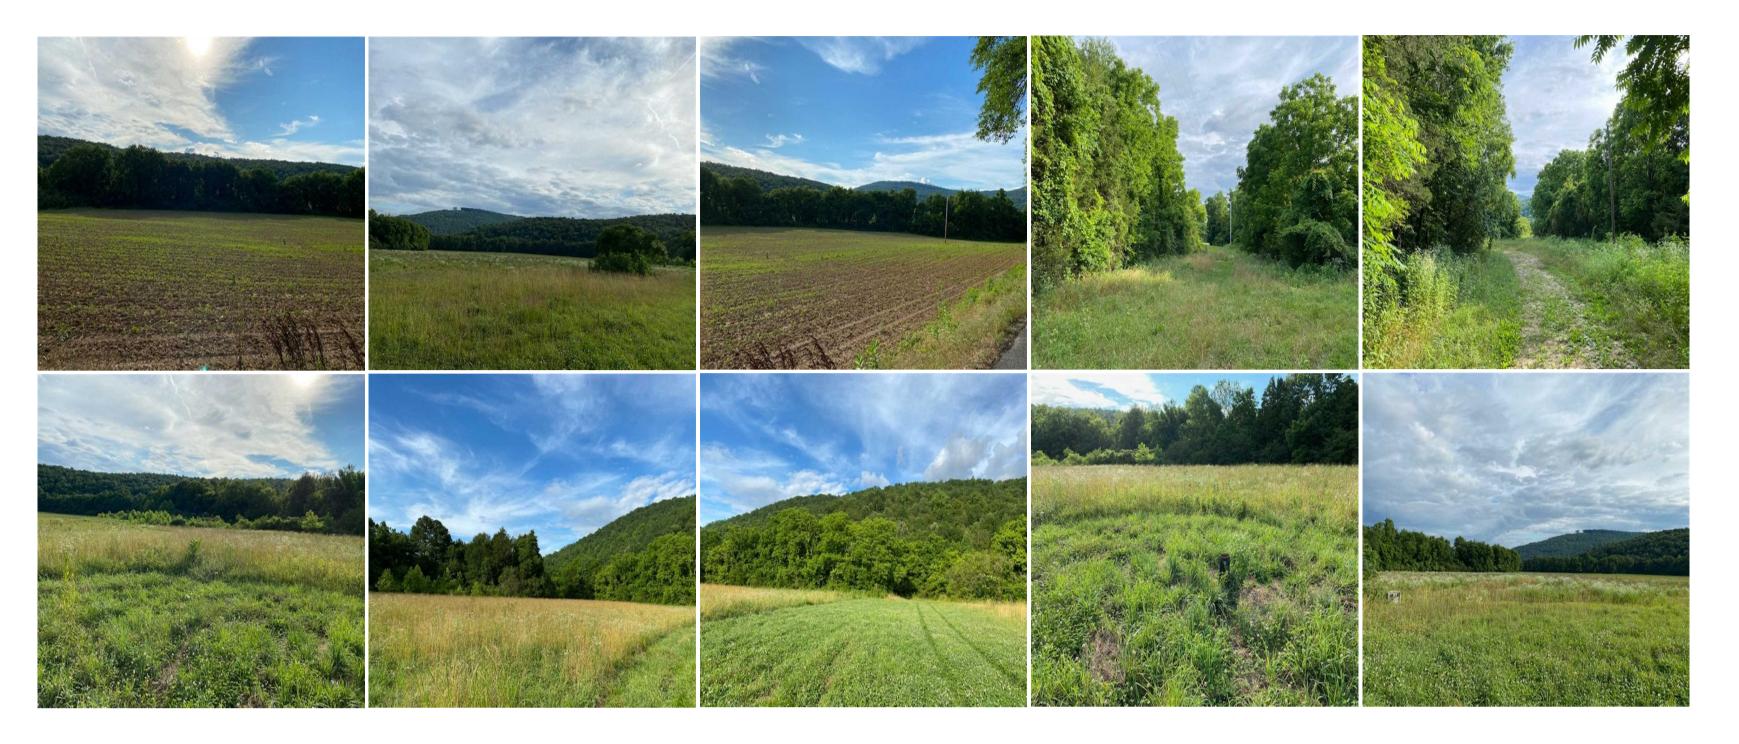

## 54+/-acres Prime Agricultural property ready to plant crops.

Address: 54 Fiery Gizzard Road, South Pittsburg, TN

Clint Carroll (423) 648-1008 (cell) ccarroll@mossyoakproperties.com

Acreage: 54.00 Price: \$225,000 County: Marion MOPLS ID: 51572 GPS Location: 35.1221 X -85.7375 Whitetail Turkey Small Game Residential

54+/-acres Prime Agricultural property ready to plant crops, start your mini farm and build your dream house. This property fronts Gizzard creek. There is excellent deer and turkey hunting. There is a well already installed on the property. and electricity at the pavement. This property is conveniently located 35 minutes to Chattanooga.