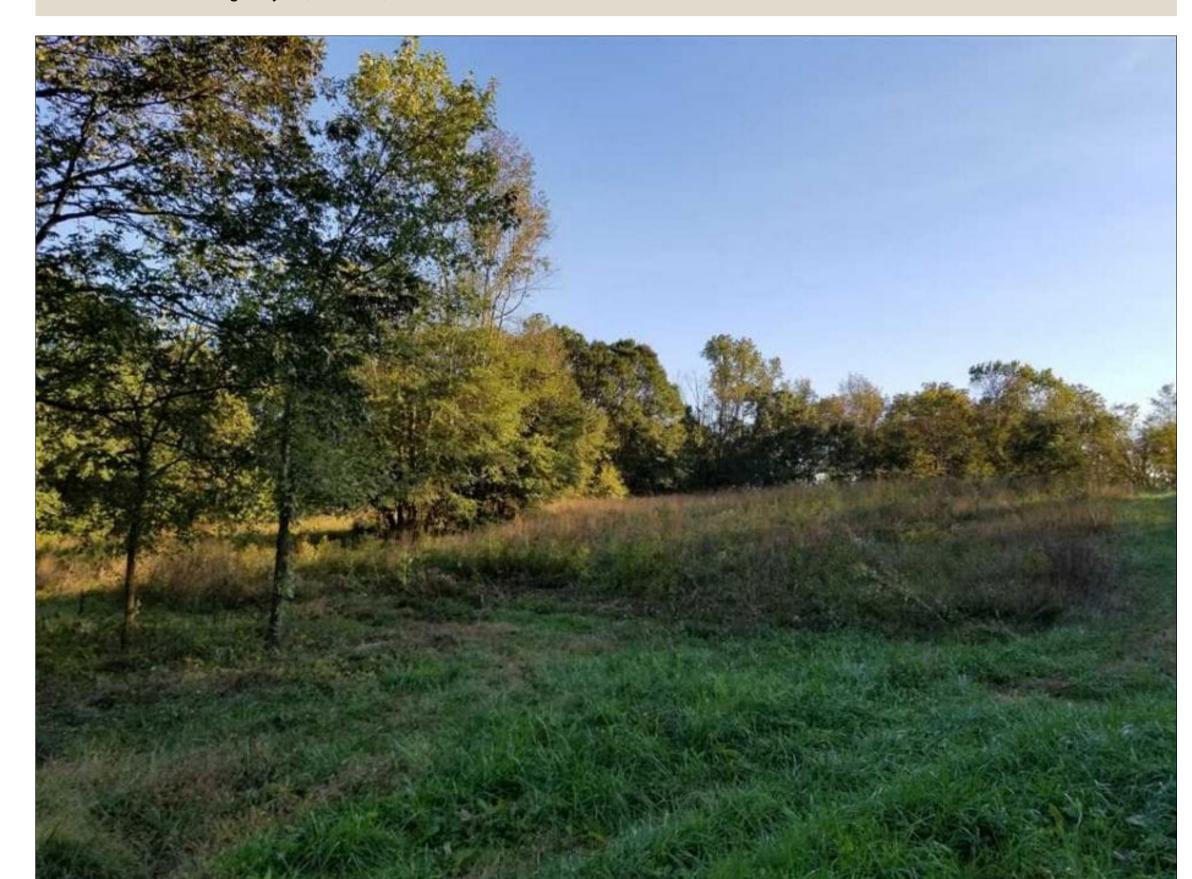

53.52+/-acres Mixture of farm land and wooded hunting land bordering over 1000 feet of the Sequatchie River.

Address: 53.52+/- Highway 28, Whitwell, TN

Clint Carroll (423) 648-1008 (cell) ccarroll@mossyoakproperties.com

Acreage: 53.52 Price: \$188,000 County: Marion MOPLS ID: 52968 GPS Location: 35.2369 X -85.4967 Freshwater Fishing River Whitetail Turkey Waterfowl Small Game Residential

53.52+/-acres Mixture of farm land and wooded hunting land bordering over 1000 feet of the Sequatchie River. This property has road frontage off of Hwy 28 and Road frontage off of Old Dunlap Road. Minutes from Whitwell, TN and Dunlap, TN.

53.52+/-acres Mixture of farm land and wooded hunting land bordering over 1000 feet of the Sequatchie River.