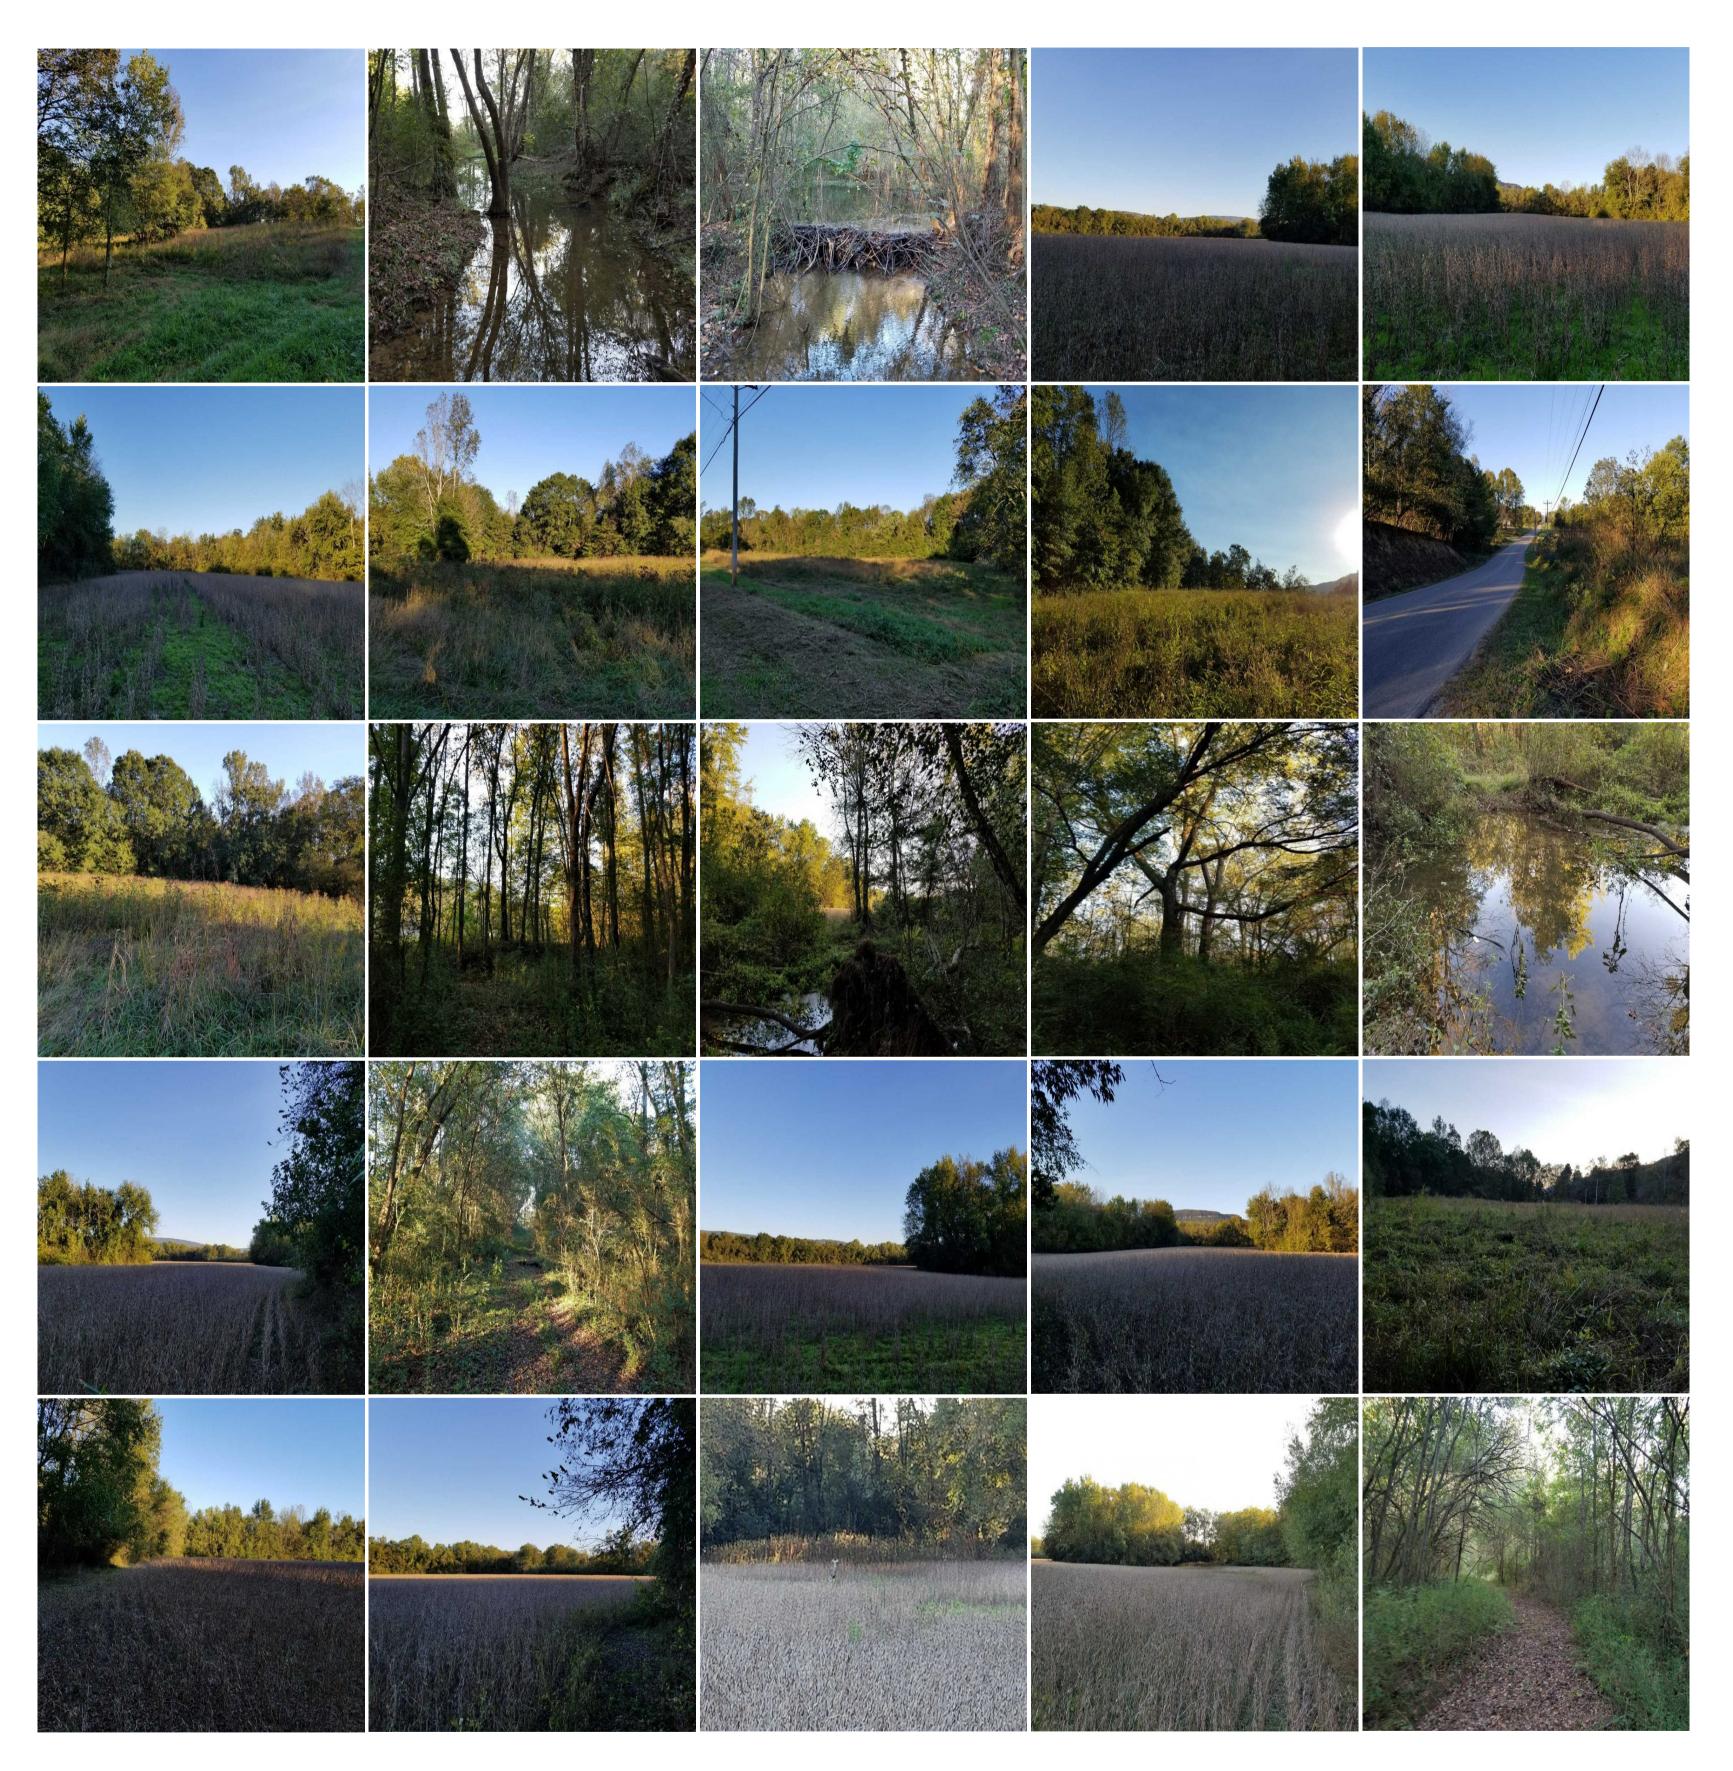

53.52+/-acres Mixture of farm land and wooded hunting land bordering over 1000 feet of the Sequatchie River.

Address: 53.52+/- Highway 28, Whitwell, TN

Clint Carroll (423) 648-1008 (cell) ccarroll@mossyoakproperties.com

Acreage: 53.52 Price: \$188,000 County: Marion MOPLS ID: 52968 GPS Location: 35.2369 X -85.4967 Freshwater Fishing River Whitetail Turkey Waterfowl Small Game Residential

53.52+/-acres Mixture of farm land and wooded hunting land bordering over 1000 feet of the Sequatchie River. This property has road frontage off of Hwy 28 and Road frontage off of Old Dunlap Road. Minutes from Whitwell, TN and Dunlap, TN.

53.52+/-acres Mixture of farm land and wooded hunting land bordering over 1000 feet of the Sequatchie River.