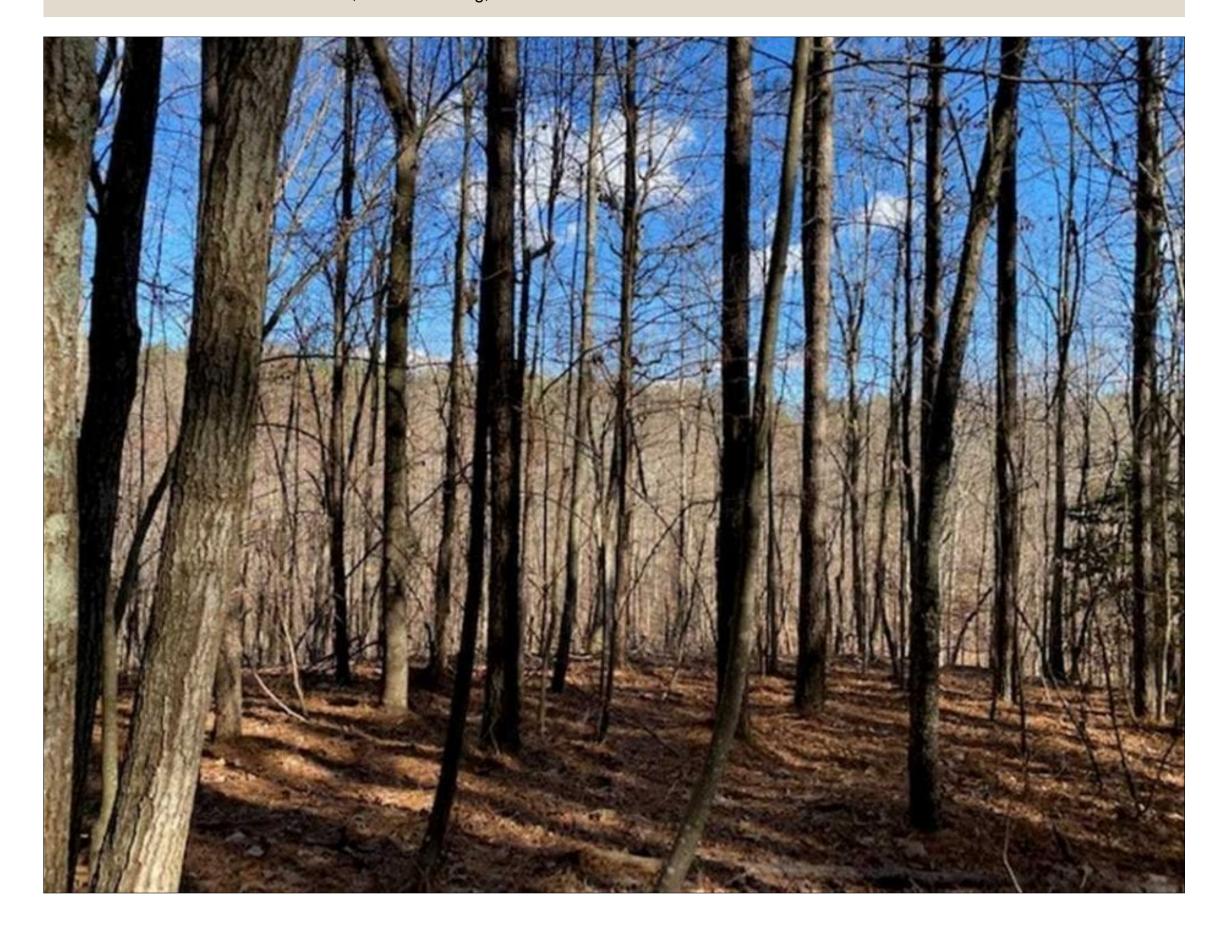

## 5.71+/-acres wooded property located on the Cumberland Plateau

Address: Lot 1 Browns Trace Road, South Pittsburg, TN

Clint Carroll
(423) 648-1008 (cell)
ccarroll@mossyoakproperties.com

Acreage: 5.71
Price: \$41,000
County: Marion
MOPLS ID: 56364

**GPS Location:** 35.0255 X -85.8452

Whitetail
Turkey
Small Game
Residential

5.71+/-acres wooded property located on the Cumberland Plateau. Secluded for privacy with great Building sites. This property has plenty of deer and turkey, Only 5 minutes from The Franklin State Forest, where you have thousands of acres you can hunt, fish, hike, horseback ride, or explore the trails with an ATV. Conveniently located just 20 minutes to Sewanee or South Pittsburg, TN