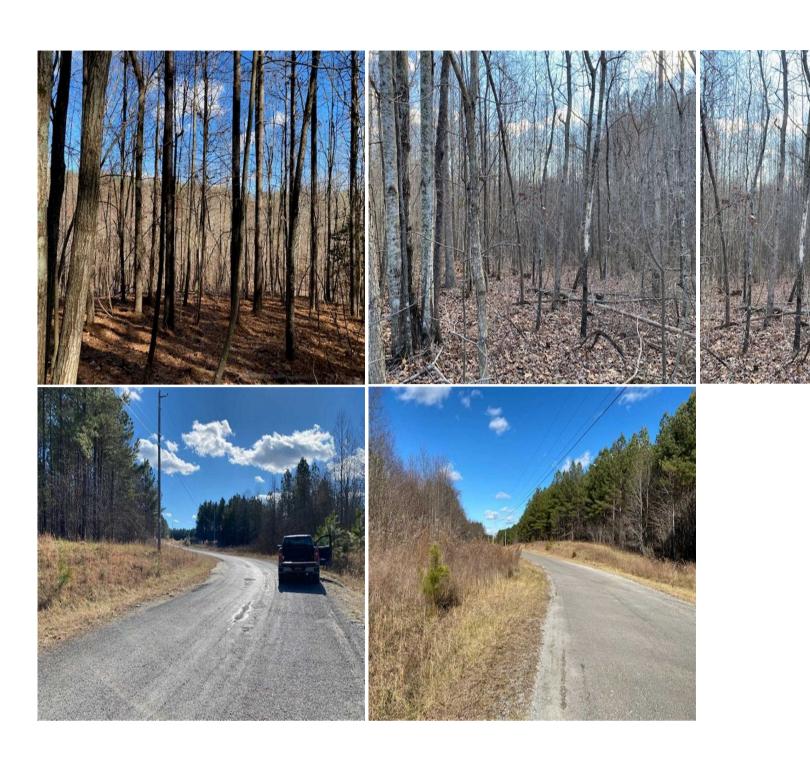

## 5.71+/-acres wooded property located on the Cumberland Plateau

Address: Lot 1 Browns Trace Road, South Pittsburg, TN

Clint Carroll
(423) 648-1008 (cell)
ccarroll@mossyoakproperties.com

Acreage: 5.71
Price: \$41,000
County: Marion
MOPLS ID: 56364

**GPS Location:** 35.0255 X -85.8452

Whitetail
Turkey
Small Game
Residential

5.71+/-acres wooded property located on the Cumberland Plateau. Secluded for privacy with great Building sites. This property has plenty of deer and turkey, Only 5 minutes from The Franklin State Forest, where you have thousands of acres you can hunt, fish, hike, horseback ride, or explore the trails with an ATV. Conveniently located just 20 minutes to Sewanee or South Pittsburg, TN