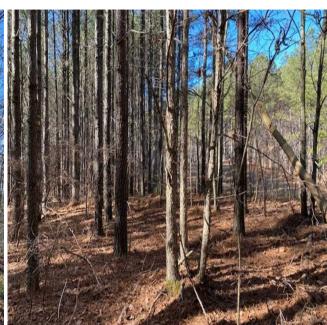

**GPS Location:** 35.0241 X -85.8492

Whitetail
Turkey
Small Game
Residential

5.00+/-acres wooded property located on the Cumberland Plateau. Secluded for privacy with great Building sites and scenic views. This property has plenty of deer and turkey, Only 5 minutes from The Franklin State Forest, where you have thousands of acres you can hunt, fish, hike, horseback ride, or explore the trails with an ATV. Conveniently located just 20 minutes to Sewanee or South Pittsburg, TN