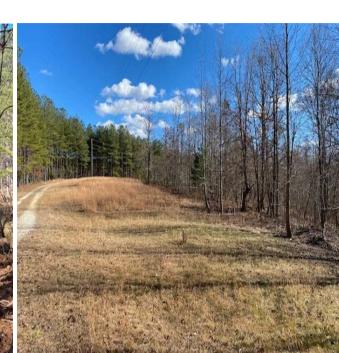

**GPS Location:** 35.0241 X -85.8492

Whitetail
Turkey
Small Game
Residential

5.00+/-acres wooded property located on the Cumberland Plateau. Secluded for privacy with great Building sites and scenic views. This property has plenty of deer and turkey, Only 5 minutes from The Franklin State Forest, where you have thousands of acres you can hunt, fish, hike, horseback ride, or explore the trails with an ATV. Conveniently located just 20 minutes to Sewanee or South Pittsburg, TN