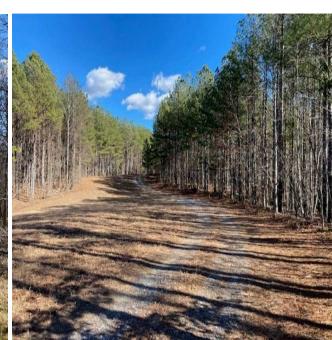

**GPS Location:** 35.0241 X -85.8492

Whitetail
Turkey
Small Game
Residential

5.00+/-acres wooded property located on the Cumberland Plateau. Secluded for privacy with great Building sites and scenic views. This property has plenty of deer and turkey, Only 5 minutes from The Franklin State Forest, where you have thousands of acres you can hunt, fish, hike, horseback ride, or explore the trails with an ATV. Conveniently located just 20 minutes to Sewanee or South Pittsburg, TN