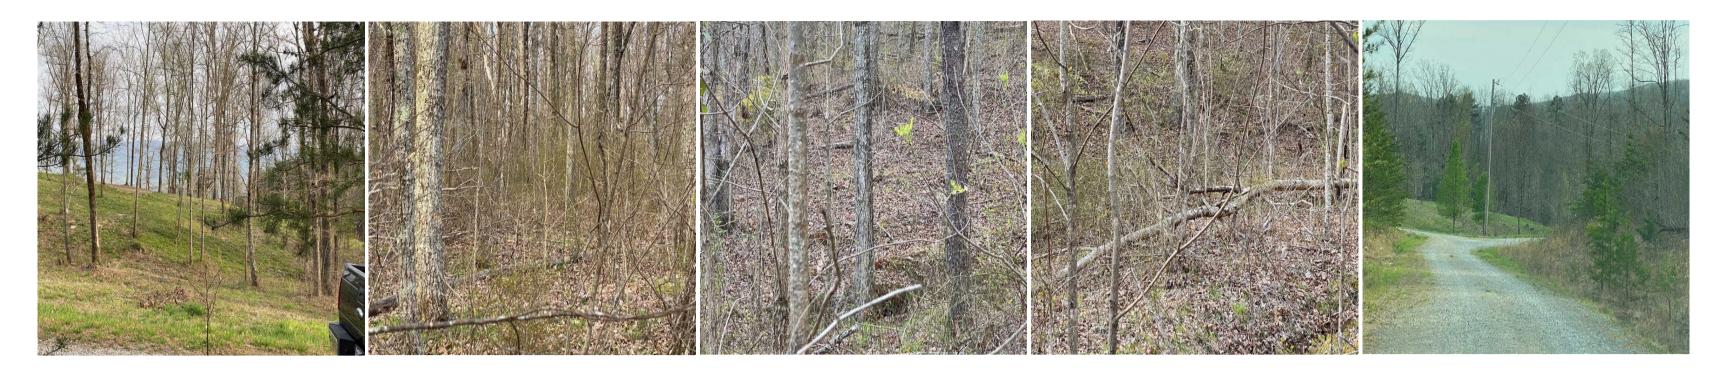

6.00+/-acres wooded property with views of the Sequatchie Valley.

Address: Lot 4 Mountain Lake Drive, Pikeville, TN

Clint Carroll (423) 648-1008 (cell) ccarroll@mossyoakproperties.com

Acreage: 6.00 Price: \$35,000 County: Bledsoe MOPLS ID: 57498 GPS Location: 35.5613 X -85.2767 Whitetail Turkey Small Game Residential

6.00+/-acres wooded property with views of the Sequatchie Valley. This property is very private and would make a great place to build your forever home. Only 20 minutes away from Fall Creek Falls State Park that has over 26,000 acres where you can hike, camp, rock climb, etc, 45 minutes form Chattanooga and only 20 minutes from Dunlap

6.00+/-acres wooded property with views of the Sequatchie Valley.