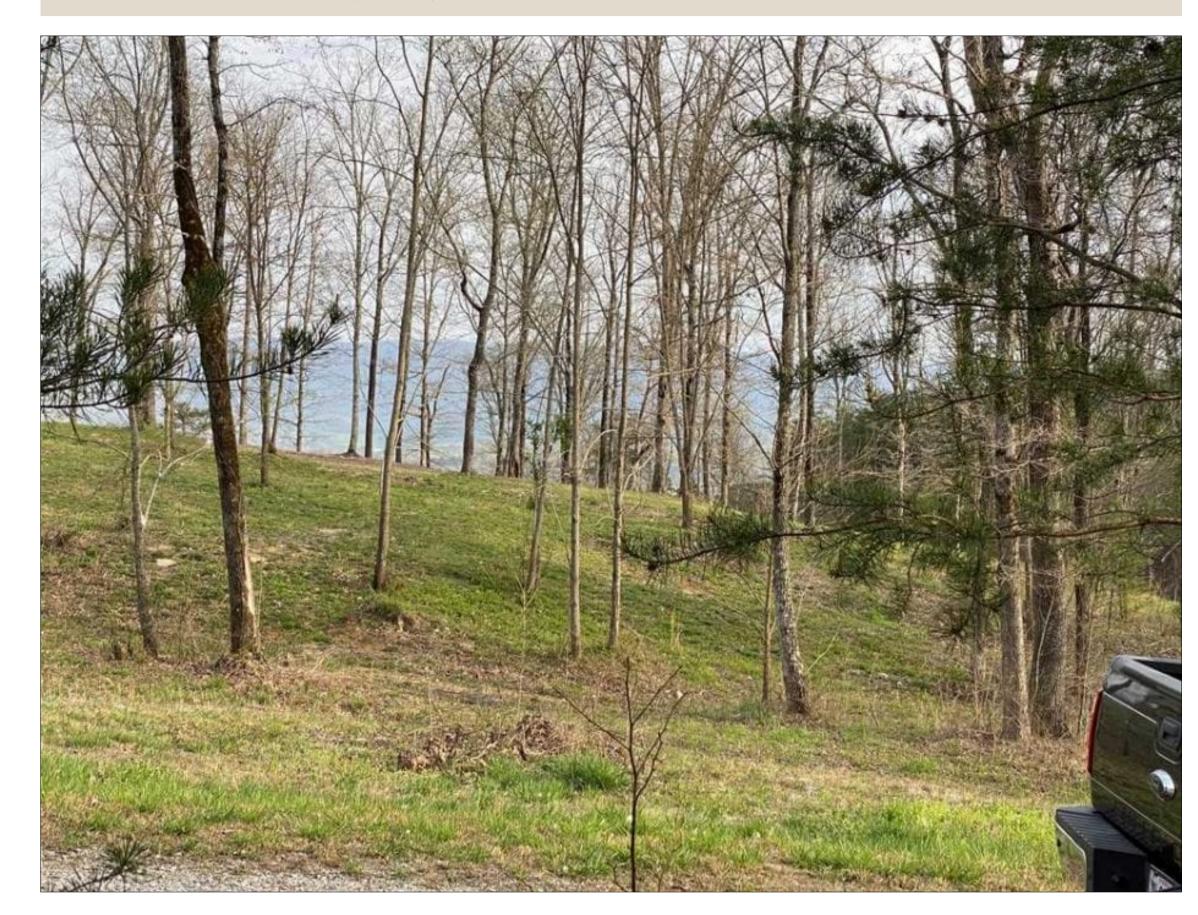

6.00+/-acres wooded property with views of the Sequatchie Valley.

Address: Lot 4 Mountain Lake Drive, Pikeville, TN

Clint Carroll (423) 648-1008 (cell) ccarroll@mossyoakproperties.com

Acreage: 6.00 Price: \$35,000 County: Bledsoe MOPLS ID: 57498 GPS Location: 35.5613 X -85.2767 Whitetail Turkey Small Game Residential

6.00+/-acres wooded property with views of the Sequatchie Valley. This property is very private and would make a great place to build your forever home. Only 20 minutes away from Fall Creek Falls State Park that has over 26,000 acres where you can hike, camp, rock climb, etc, 45 minutes form Chattanooga and only 20 minutes from Dunlap

6.00+/-acres wooded property with views of the Sequatchie Valley.