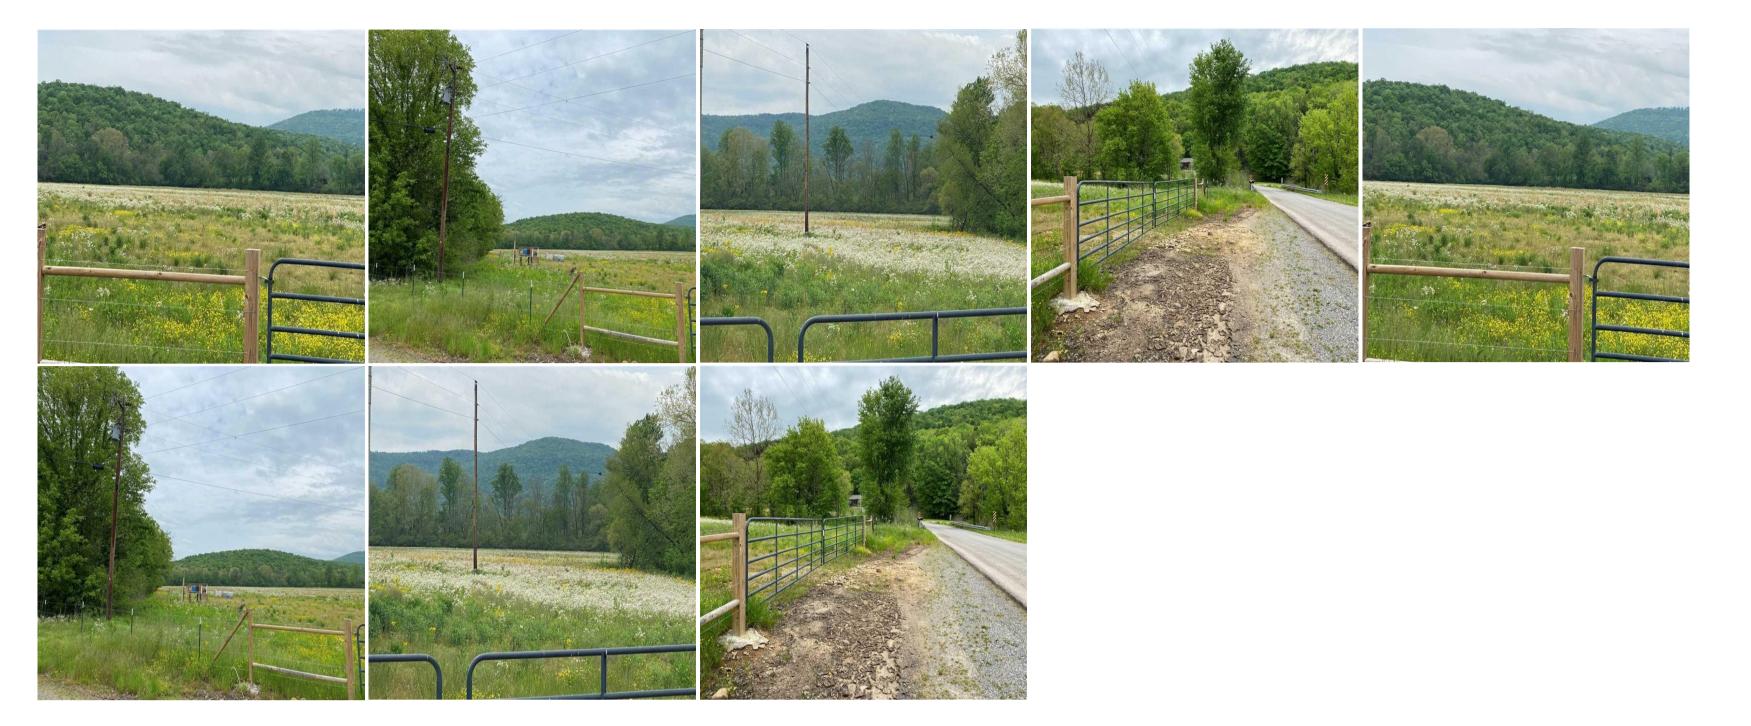

SOLD!! 45+/-acres Prime agricultural property ready for farming hemp, corn, or soybeans.

Address: 45 Fiery Gizzard Road, South Pittsburg, Tennessee

Clint Carroll (423) 648-1008 (cell) ccarroll@mossyoakproperties.com

Acreage: 45.00 Price: \$225,000 County: Marion MOPLS ID: 14909 GPS Location: 35.1105 X -85.7390 Farmland

45+/-acres Prime agricultural property ready for farming hemp, corn, or soybeans. This property borders Gizzard Creek. There is excellent deer and turkey hunting. There is a well already installed on the property. There is electricity at the pavement. This property is conveniently located 10 minutes from Kimball/South Pittsburg and only 35 minutes to Chattanooga.

SOLD!! 45+/-acres Prime agricultural property ready for farming hemp, corn, or soybeans.