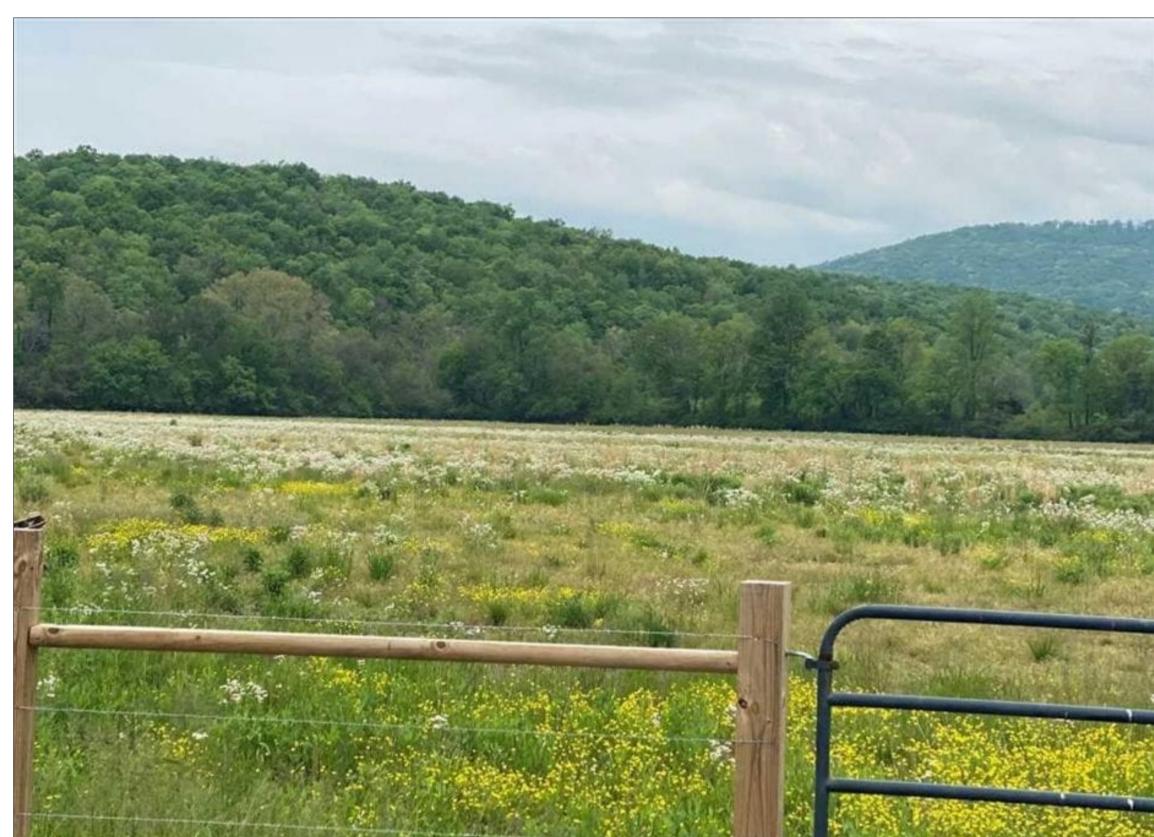

SOLD!! 45+/-acres Prime agricultural property ready for farming hemp, corn, or soybeans.

Address: 45 Fiery Gizzard Road, South Pittsburg, Tennessee

Clint Carroll (423) 648-1008 (cell) ccarroll@mossyoakproperties.com

Acreage: 45.00 Price: \$225,000 County: Marion MOPLS ID: 14909 GPS Location: 35.1105 X -85.7390 Farmland

45+/-acres Prime agricultural property ready for farming hemp, corn, or soybeans. This property borders Gizzard Creek. There is excellent deer and turkey hunting. There is a well already installed on the property. There is electricity at the pavement. This property is conveniently located 10 minutes from Kimball/South Pittsburg and only 35 minutes to Chattanooga.

SOLD!! 45+/-acres Prime agricultural property ready for farming hemp, corn, or soybeans.