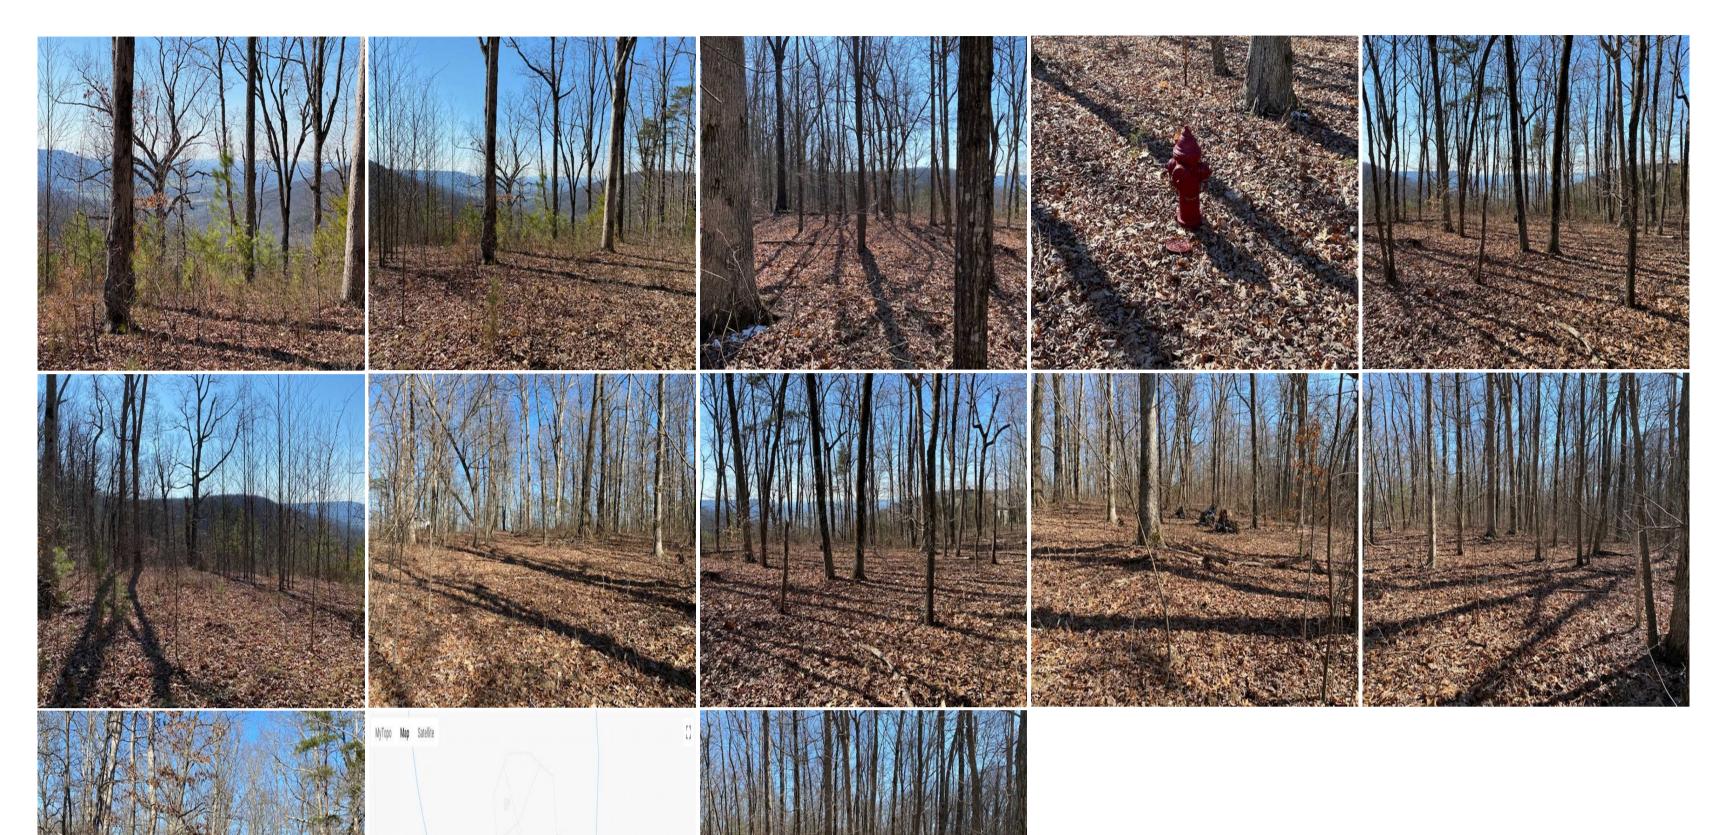

## 2.74+/-acres with Pristine View Over looking Pelham Valley

Address: Lot 38 Long View Lane, Monteagle, TN

Clint Carroll (423) 648-1008 (cell) ccarroll@mossyoakproperties.com

Acreage: 2.74 Price: \$75,000 County: Grundy MOPLS ID: 49873 GPS Location: 35.2613 X -85.8130 Whitetail Residential

2.74+/-acres with pristine views over looking Pelham Valley. The beautiful secluded wooded property is level to rolling. This property has electricity, located at the property, with natural gas, current survey, and city water. Only minutes away from Sewanee University of the South.