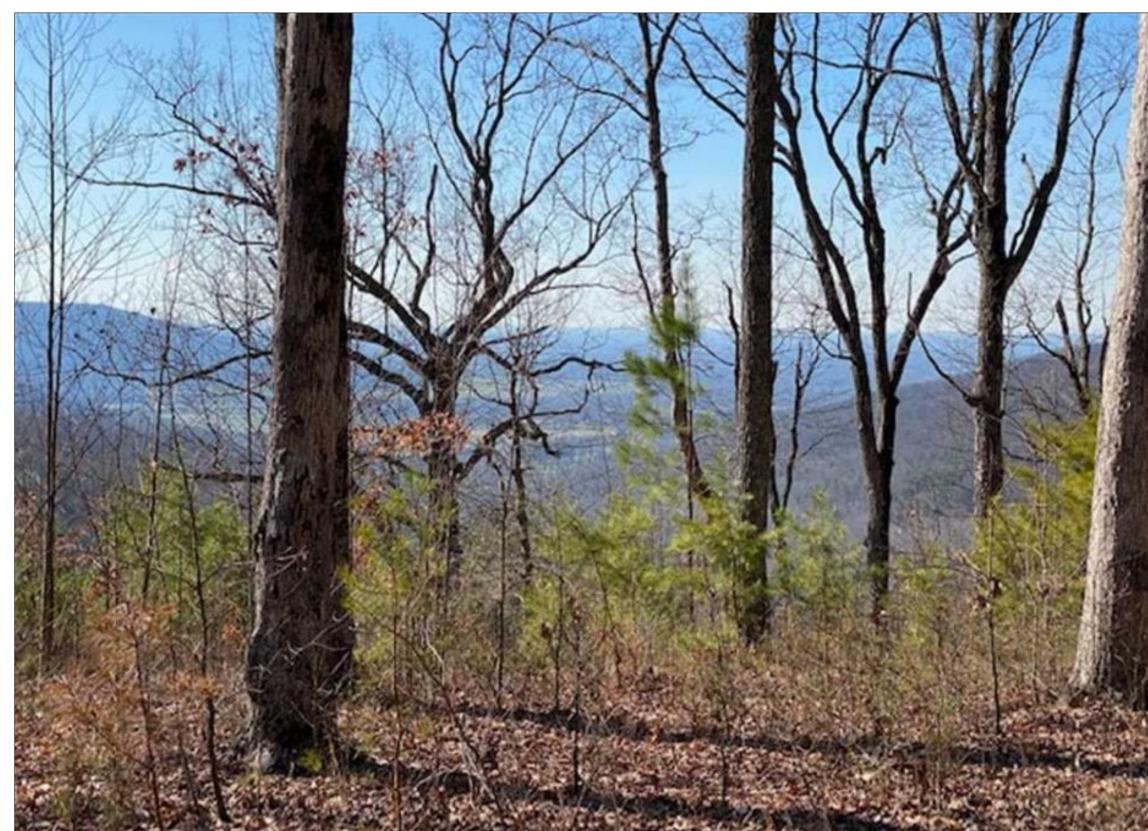

## 2.74+/-acres with Pristine View Over looking Pelham Valley

Address: Lot 38 Long View Lane, Monteagle, TN

Clint Carroll (423) 648-1008 (cell) ccarroll@mossyoakproperties.com

Acreage: 2.74 Price: \$75,000 County: Grundy MOPLS ID: 49873 GPS Location: 35.2613 X -85.8130 Whitetail Residential

2.74+/-acres with pristine views over looking Pelham Valley. The beautiful secluded wooded property is level to rolling. This property has electricity, located at the property, with natural gas, current survey, and city water. Only minutes away from Sewanee University of the South.