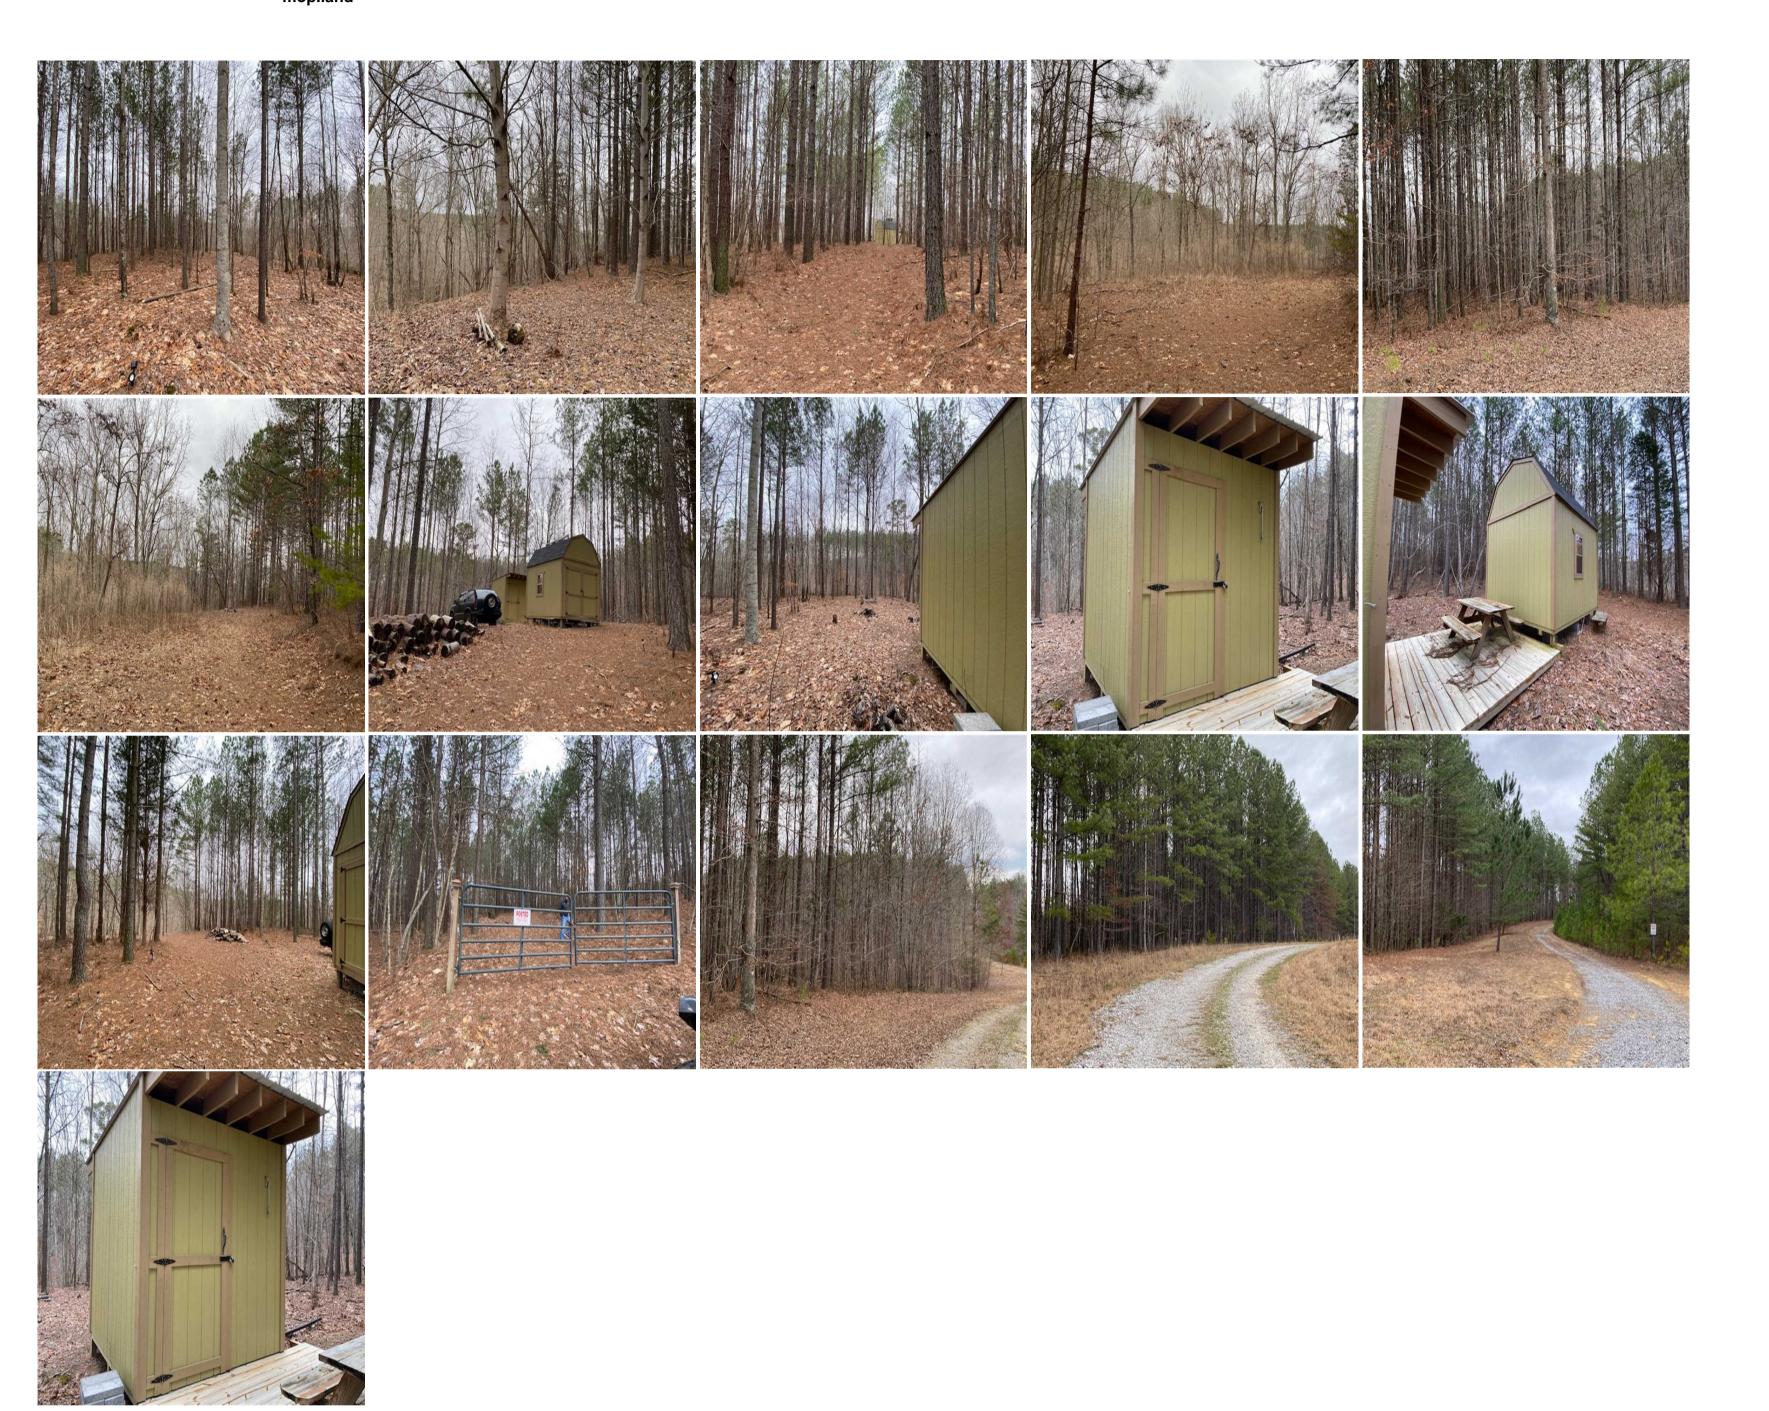

Whitetail
Small Game
Residential

19+/-acres located on top of the beautiful South Pittsburg Mountain. This property will have mountain views and the terrain is flat to rolling with a mixture of pines and hardwood. This would make an ideal hunting tract which has an abundance of wildlife such as deer and turkey. There is already a little hunting shed on the property. This property is conveniently located just 15 Miles from Sewanee University of the South, 3 miles from the Franklin State Forest and only 10 minutes from down town South Pittsburg, TN