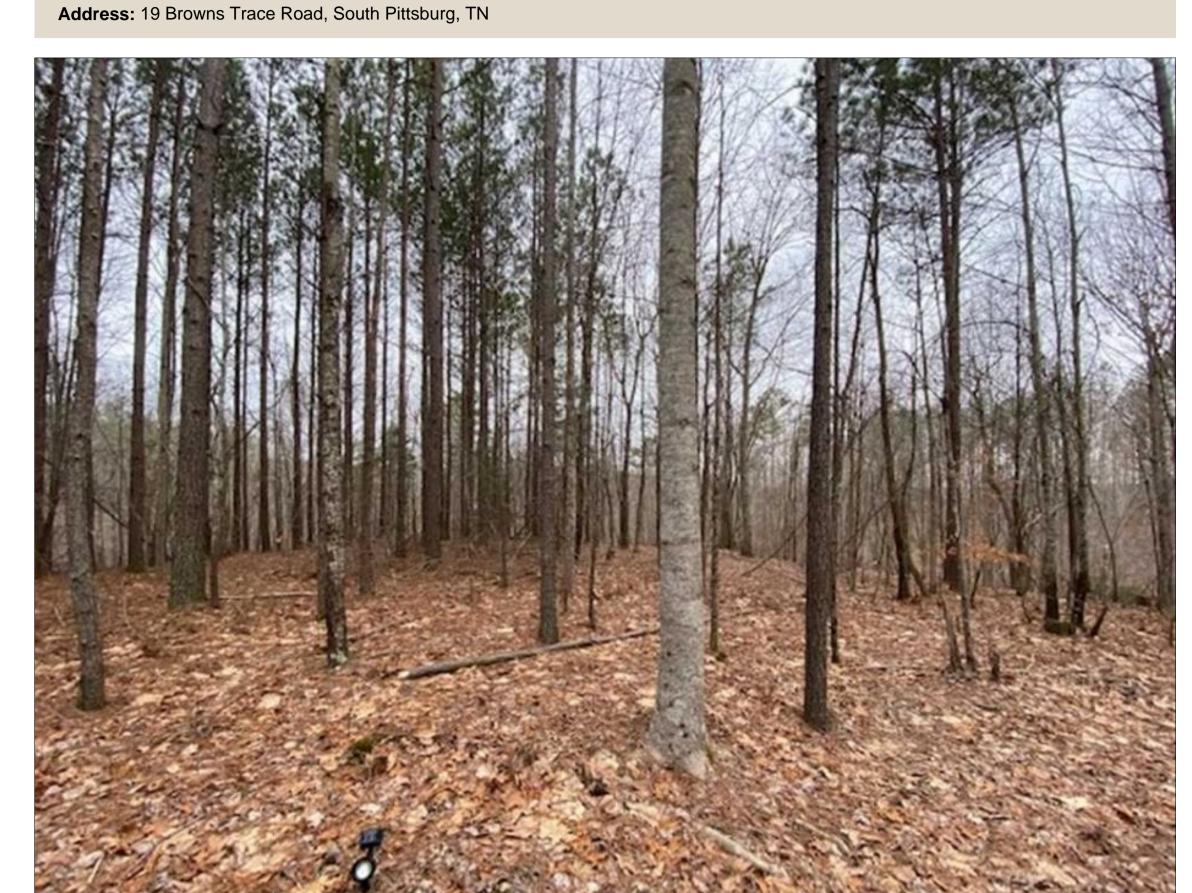

Whitetail
Small Game
Residential

19+/-acres located on top of the beautiful South Pittsburg Mountain. This property will have mountain views and the terrain is flat to rolling with a mixture of pines and hardwood. This would make an ideal hunting tract which has an abundance of wildlife such as deer and turkey. There is already a little hunting shed on the property. This property is conveniently located just 15 Miles from Sewanee University of the South, 3 miles from the Franklin State Forest and only 10 minutes from down town South Pittsburg, TN