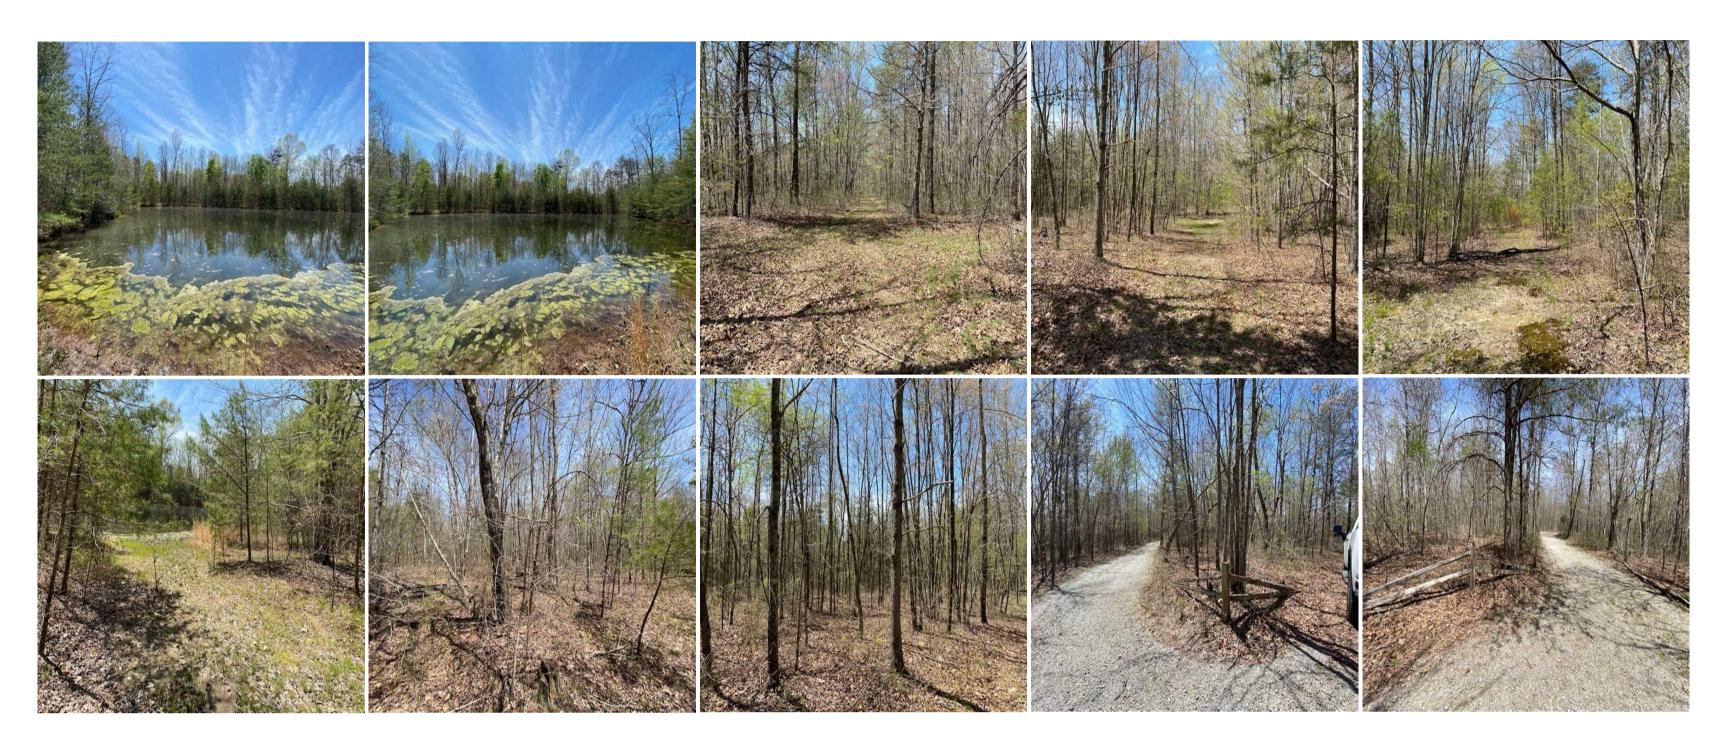

12.2+/-acres Beautiful Wooded property with your very own Lake.

Address: Lot 37 Azalea Ridge Road, Tracy City, Tennessee

Clint Carroll (423) 648-1008 (cell) ccarroll@mossyoakproperties.com

Acreage: 12.20 Price: \$65,000 County: Grundy MOPLS ID: 13727 GPS Location: 35.2455 X -85.7910 Residential

12.2+/-acres Beautiful Wooded property. This property is very private but convenient to Monteagle, TN. Come build your dream home over-looking your very own lake where you can fish or just sit on your back porch enjoying all the nature that surrounds you. Minutes from the mountain goat trail where you can hike, ride bikes or take a relaxing stroll. Only 15 minutes from Sewanee, TN and 50 minutes from Chattanooga, TN.

## 12.2+/-acres Beautiful Wooded property with your very own Lake.