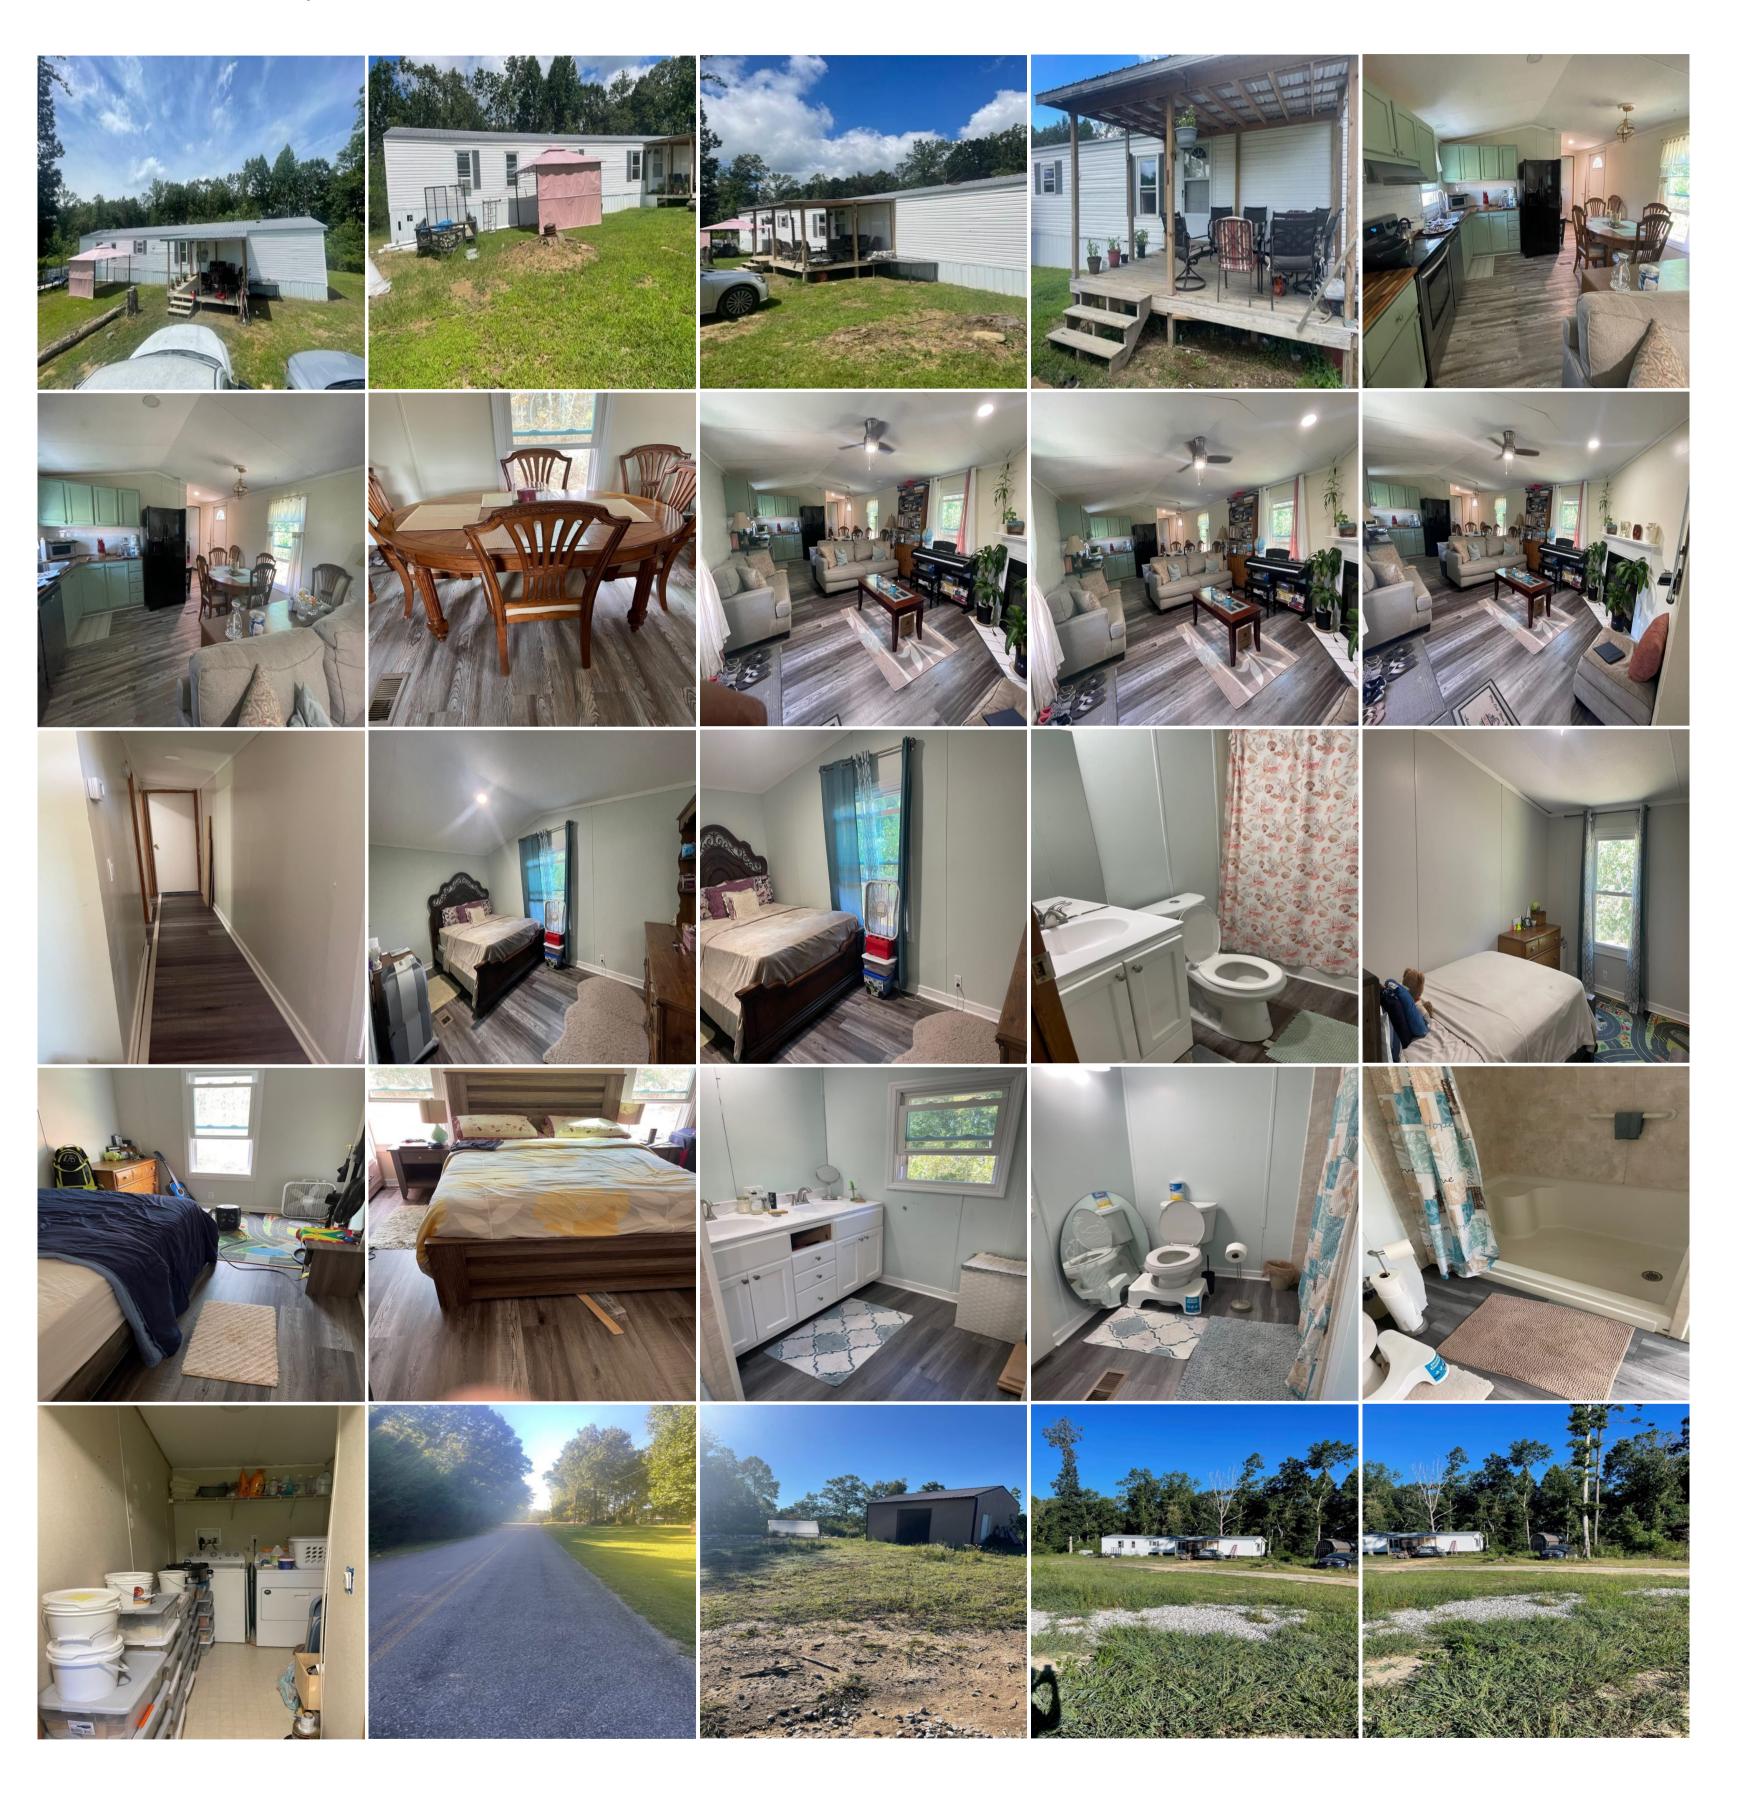

## Great Starter home. 5+/-acres with single wide w/ 3 bedrooms and 2 baths.

Address: 2243 Tipple Road, Tracy City, Tennessee

David Dancy
(423) 486-5075 (cell)
david@mossyoakproperties.com

Acreage: 5.00
Price: \$200,000
County: Grundy
MOPLS ID: 50381

**GPS Location:** 35.3071 X -85.733527

Bedrooms: 3
Bathrooms: 2
Residential

Great Starter home. This single wide has 1200 sq ft with 3 bedrooms and 2 baths. The property is flat to rolling with a branch that runs along the south boundary line with plenty of wildlife for your enjoyment. Property is located 7 miles from Fiery Gizzard State Park and 17 miles from Stone Door/Savage Guld State Park and only 15 minutes to Monteagle TN. \*\*\*\*Buyer is responsible to do their due diligence to verify that all information is correct.

Great Starter home. 5+/-acres with single wide w/ 3 bedrooms and 2 baths.