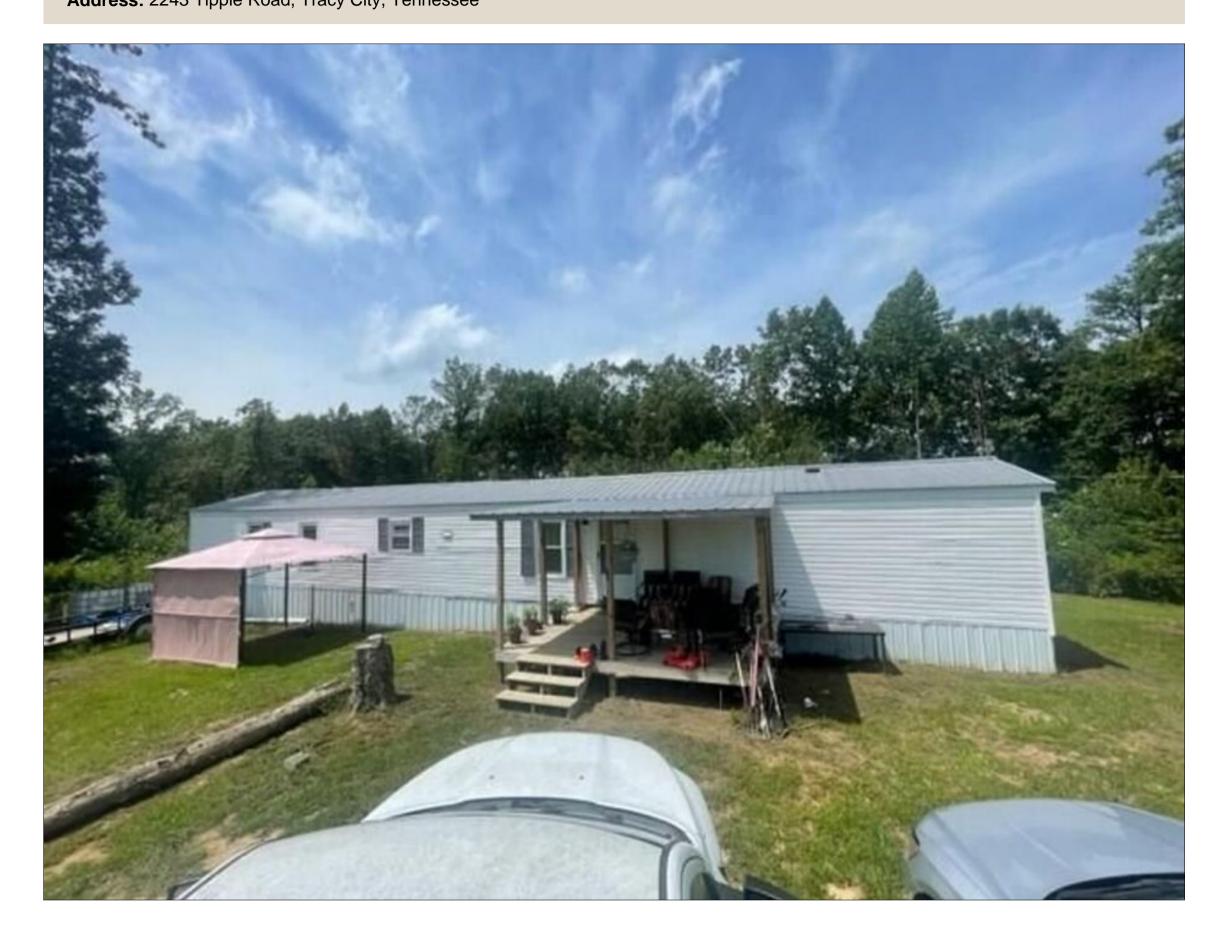

## Great Starter home. 5+/-acres with single wide w/ 3 bedrooms and 2 baths.

Address: 2243 Tipple Road, Tracy City, Tennessee

David Dancy
(423) 486-5075 (cell)
david@mossyoakproperties.com

Acreage: 5.00
Price: \$200,000
County: Grundy
MOPLS ID: 50381

**GPS Location:** 35.3071 X -85.733527

Bedrooms: 3
Bathrooms: 2
Residential

Great Starter home. This single wide has 1200 sq ft with 3 bedrooms and 2 baths. The property is flat to rolling with a branch that runs along the south boundary line with plenty of wildlife for your enjoyment. Property is located 7 miles from Fiery Gizzard State Park and 17 miles from Stone Door/Savage Guld State Park and only 15 minutes to Monteagle TN. \*\*\*\*Buyer is responsible to do their due diligence to verify that all information is correct.

Great Starter home. 5+/-acres with single wide w/ 3 bedrooms and 2 baths.