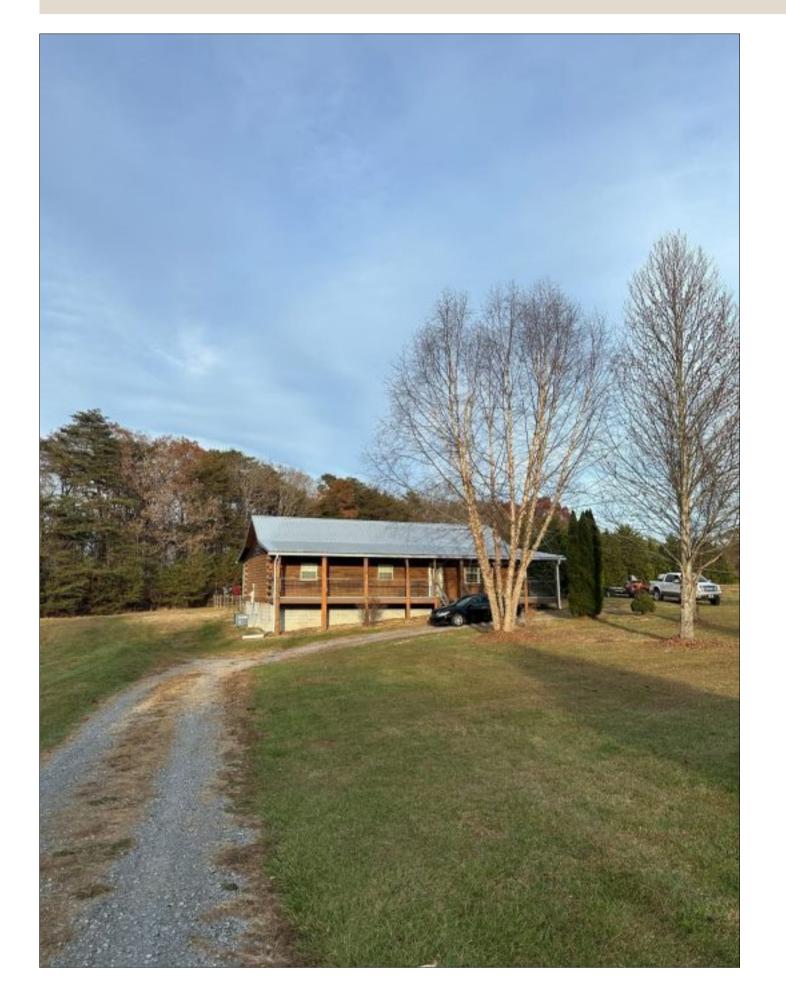

Cozy 3-bedroom 1 bath log cabin nestled on Mowbray Mountain just inside the Sequatchie County. This 1+/-acre property features a partially fenced in back yard and a wraparound porch to enjoy the scenic views. Inside you will find hardwood throughout the home, a large pantry/laundry room and a wood stove to enjoy those crispy mountain mornings. Minutes away from 6000 acres at the North Chickamauga Creek Gorge State Natural Area and only 34 minutes to downtown Chattanooga. \*\*\*\*\*\*\* Buyer is responsible to do their due diligence to verify that all information is correct, accurate for obtaining any and all restrictions for the property. Property sold AS IS.