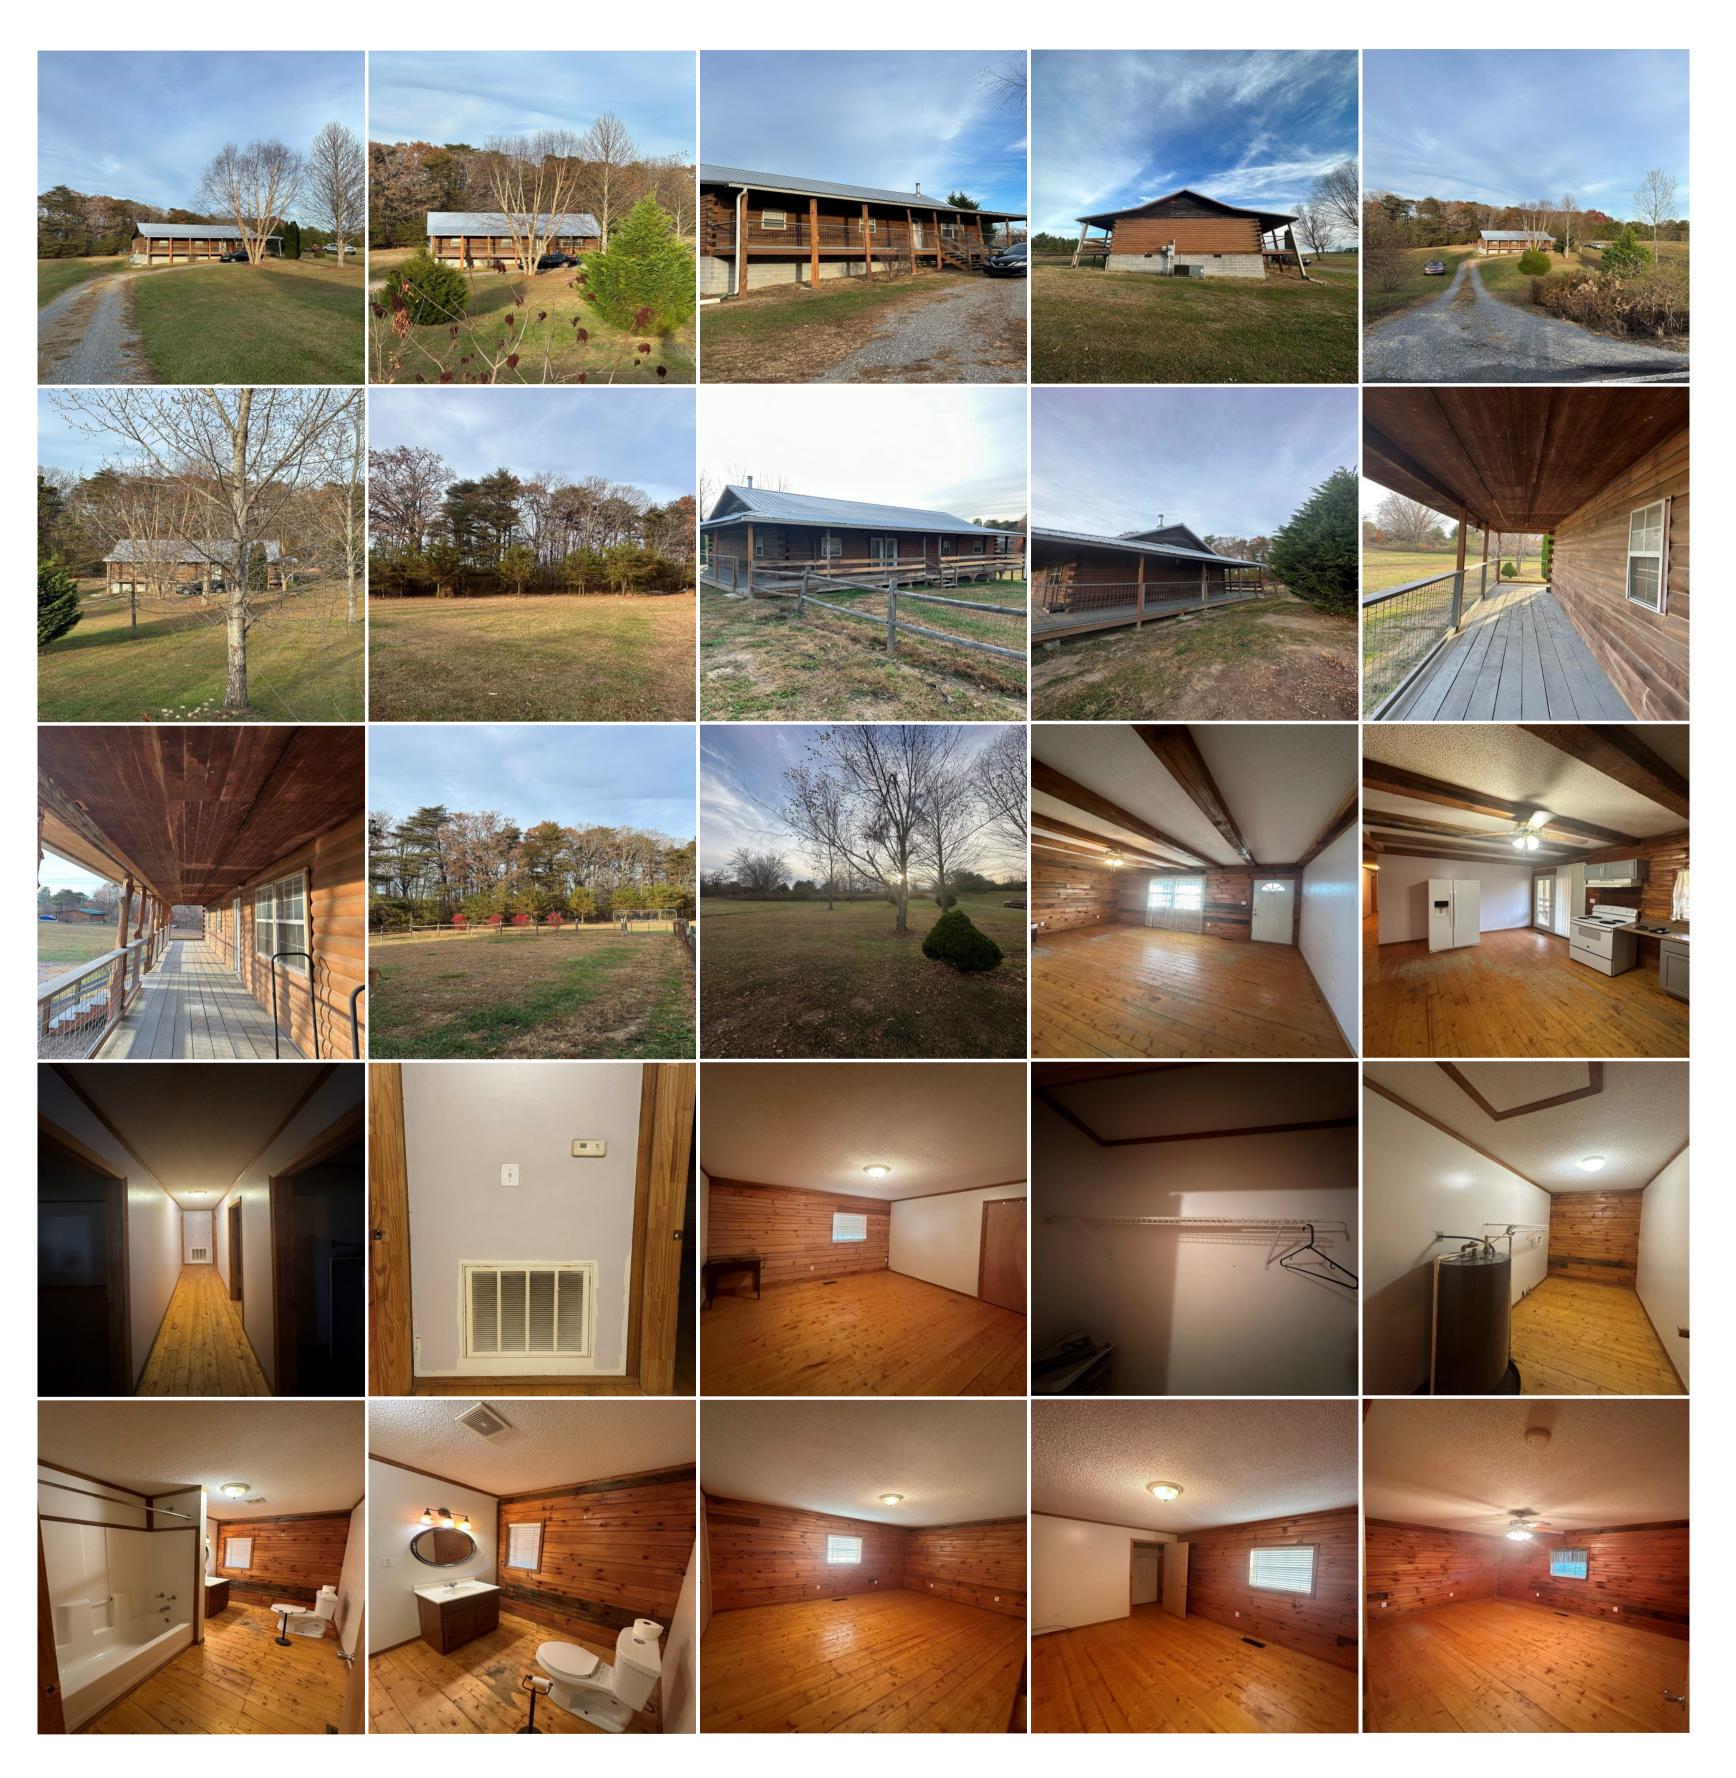

Cozy 3-bedroom 1 bath log cabin nestled on Mowbray Mountain just inside the Sequatchie County. This 1+/-acre property features a partially fenced in back yard and a wraparound porch to enjoy the scenic views. Inside you will find hardwood throughout the home, a large pantry/laundry room and a wood stove to enjoy those crispy mountain mornings. Minutes away from 6000 acres at the North Chickamauga Creek Gorge State Natural Area and only 34 minutes to downtown Chattanooga. \*\*\*\*\*\*\* Buyer is responsible to do their due diligence to verify that all information is correct, accurate for obtaining any and all restrictions for the property. Property sold AS IS.