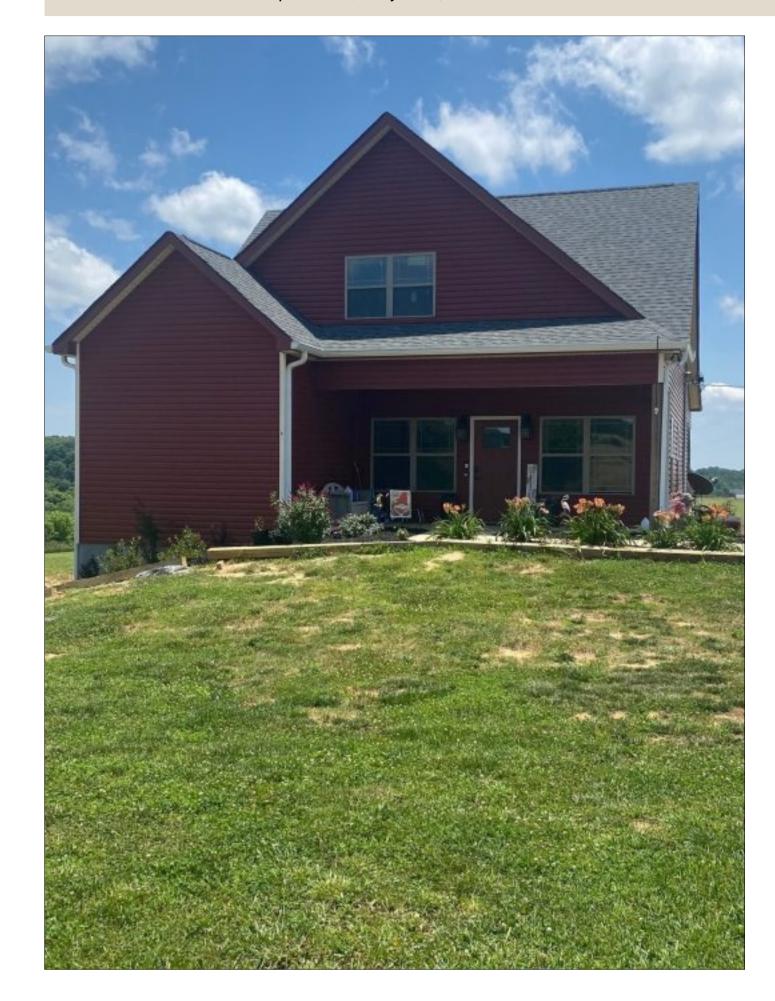

## Beautiful home situated on 10+/-acres with beautiful views

Address: 1850 Lewis Chapel Road, Graysville, Tennessee

David Dancy (423) 486-5075 (cell) david@mossyoakproperties.com

Acreage: 10.00 Price: \$625,000 County: Sequatchie MOPLS ID: 57751 GPS Location: 35.36153 X -85.286399 Bedrooms: 3 Bathrooms: 2.5 Residential

Beautiful home situated on 10+/-acres with beautiful views. This home has all you could desire. 3 bed 2.5 bath house located on Lewis Chapel Road close to Soddy Daisy, Dunlap, and multiple Tennessee River Access points. This newly built home has granite counter tops throughout with an open floor plan. The basement is unfinished but could easily be made into a man cave, theater, or game room. Having 10+/-acres affords an expansive backyard with room for gardening or pets. There is a metal building for all the toys you need for keeping the property up. 10 Minutes from Dunlap – 15 Minutes from Soddy Daisy – 20 Minutes from Dayton – 25 Minutes from Hixson -35 Minutes from Downtown Chattanooga. \*\*\*\*Buyer is responsible to do their due diligence to verify that all information is correct.