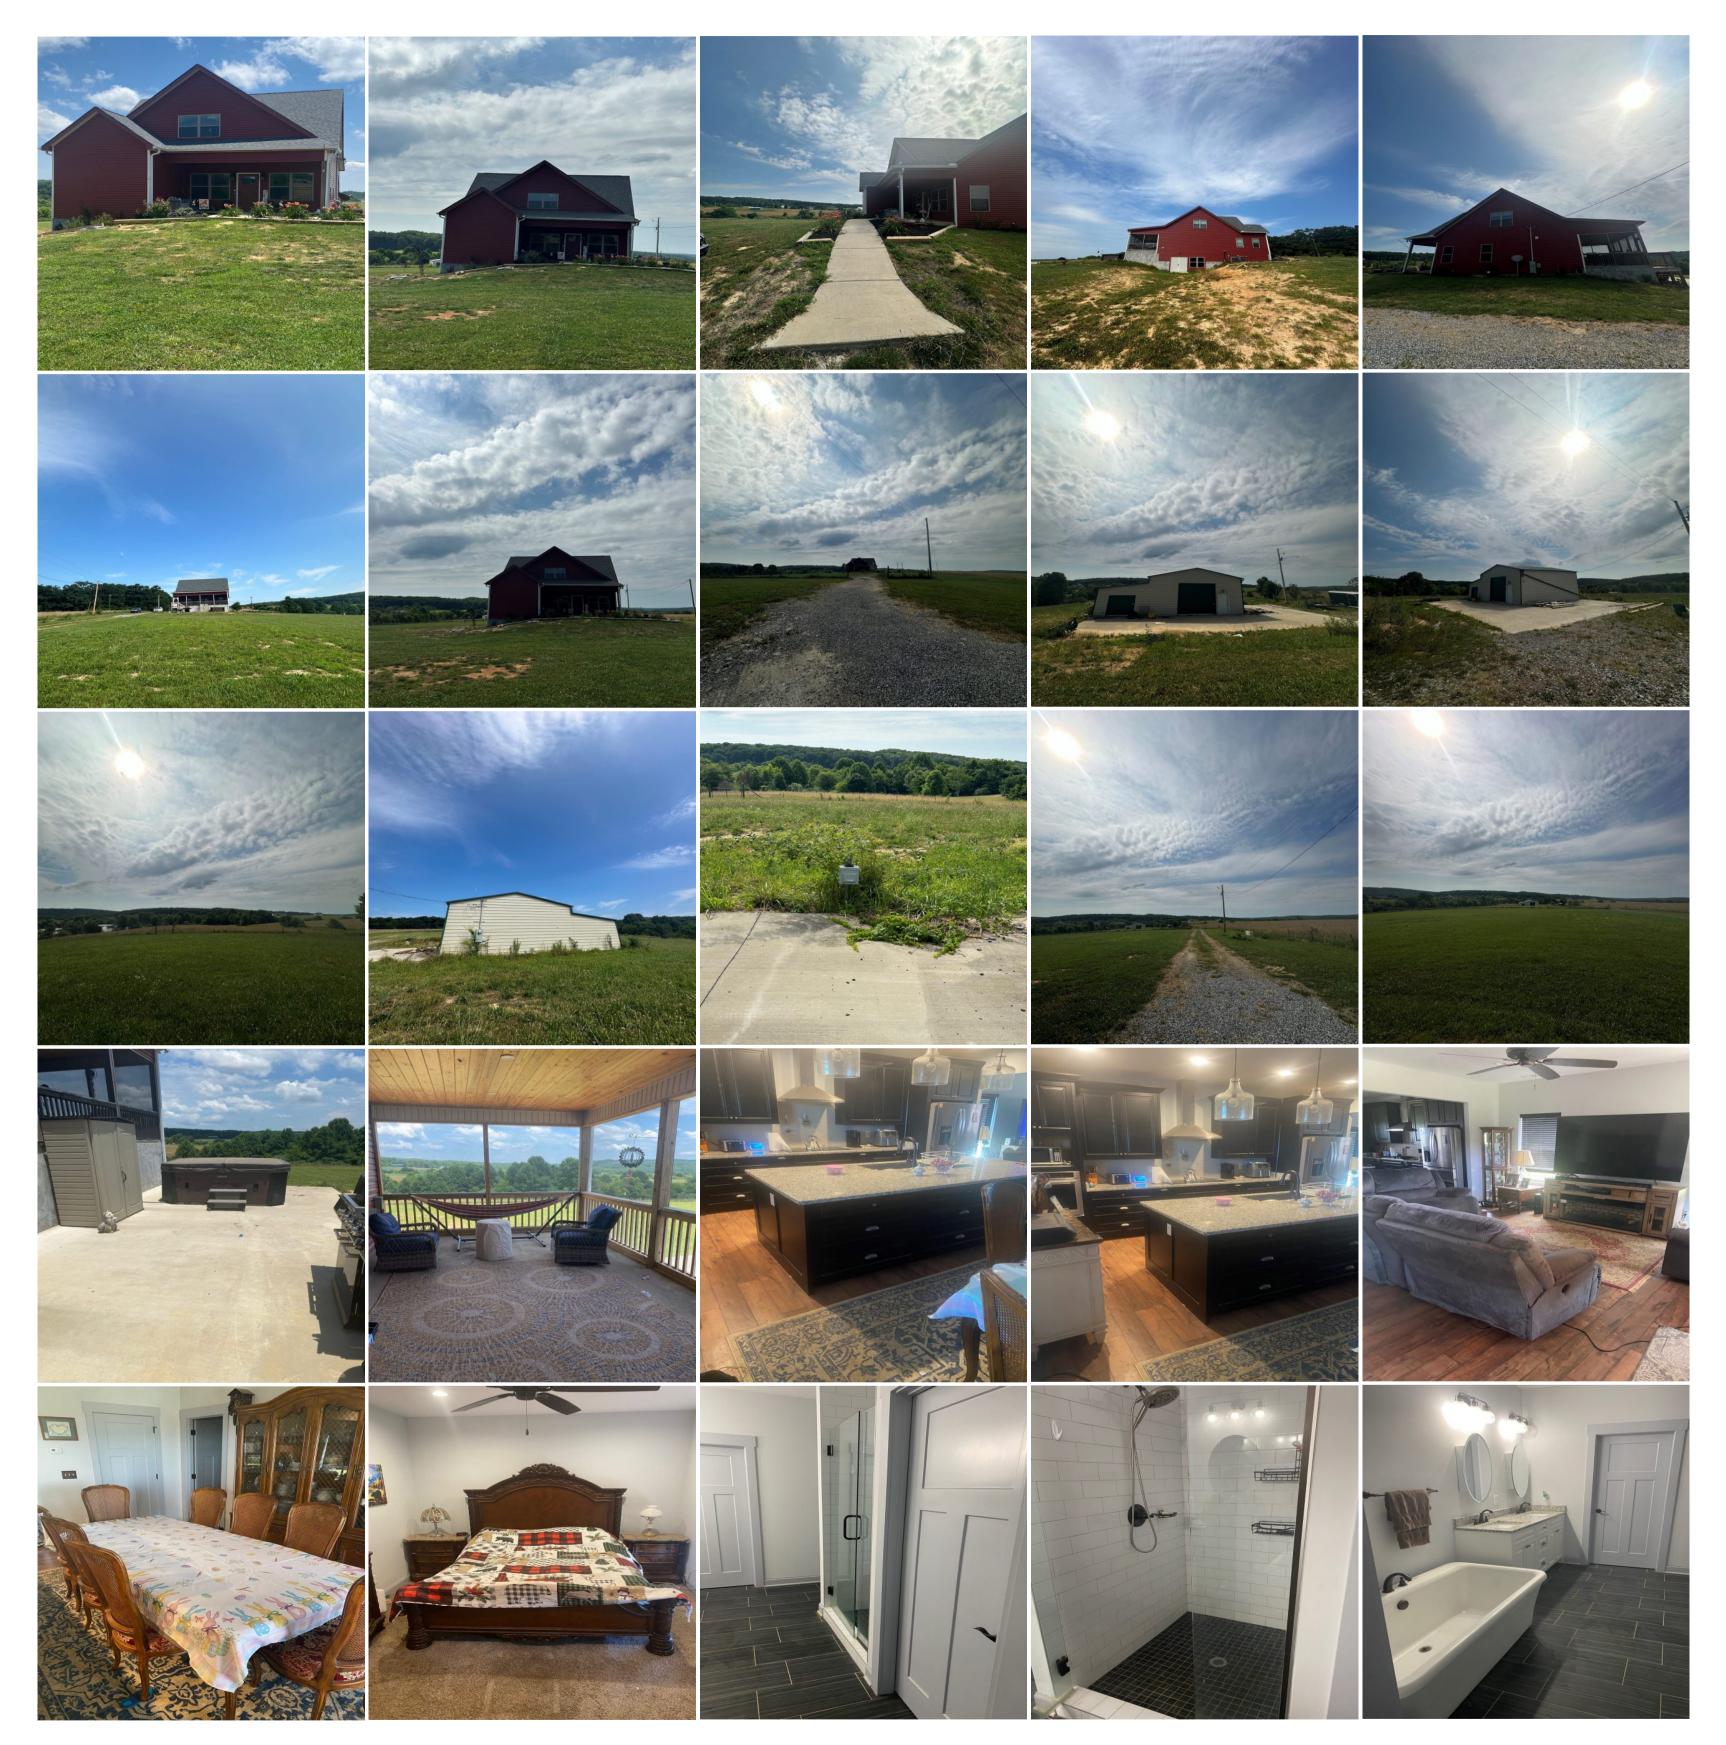

## Beautiful home situated on 10+/-acres with beautiful views

Address: 1850 Lewis Chapel Road, Graysville, Tennessee

David Dancy (423) 486-5075 (cell) david@mossyoakproperties.com

Acreage: 10.00 Price: \$625,000 County: Sequatchie MOPLS ID: 57751 GPS Location: 35.36153 X -85.286399 Bedrooms: 3 Bathrooms: 2.5 Residential

Beautiful home situated on 10+/-acres with beautiful views. This home has all you could desire. 3 bed 2.5 bath house located on Lewis Chapel Road close to Soddy Daisy, Dunlap, and multiple Tennessee River Access points. This newly built home has granite counter tops throughout with an open floor plan. The basement is unfinished but could easily be made into a man cave, theater, or game room. Having 10+/-acres affords an expansive backyard with room for gardening or pets. There is a metal building for all the toys you need for keeping the property up. 10 Minutes from Dunlap – 15 Minutes from Soddy Daisy – 20 Minutes from Dayton – 25 Minutes from Hixson -35 Minutes from Downtown Chattanooga. \*\*\*\*Buyer is responsible to do their due diligence to verify that all information is correct.