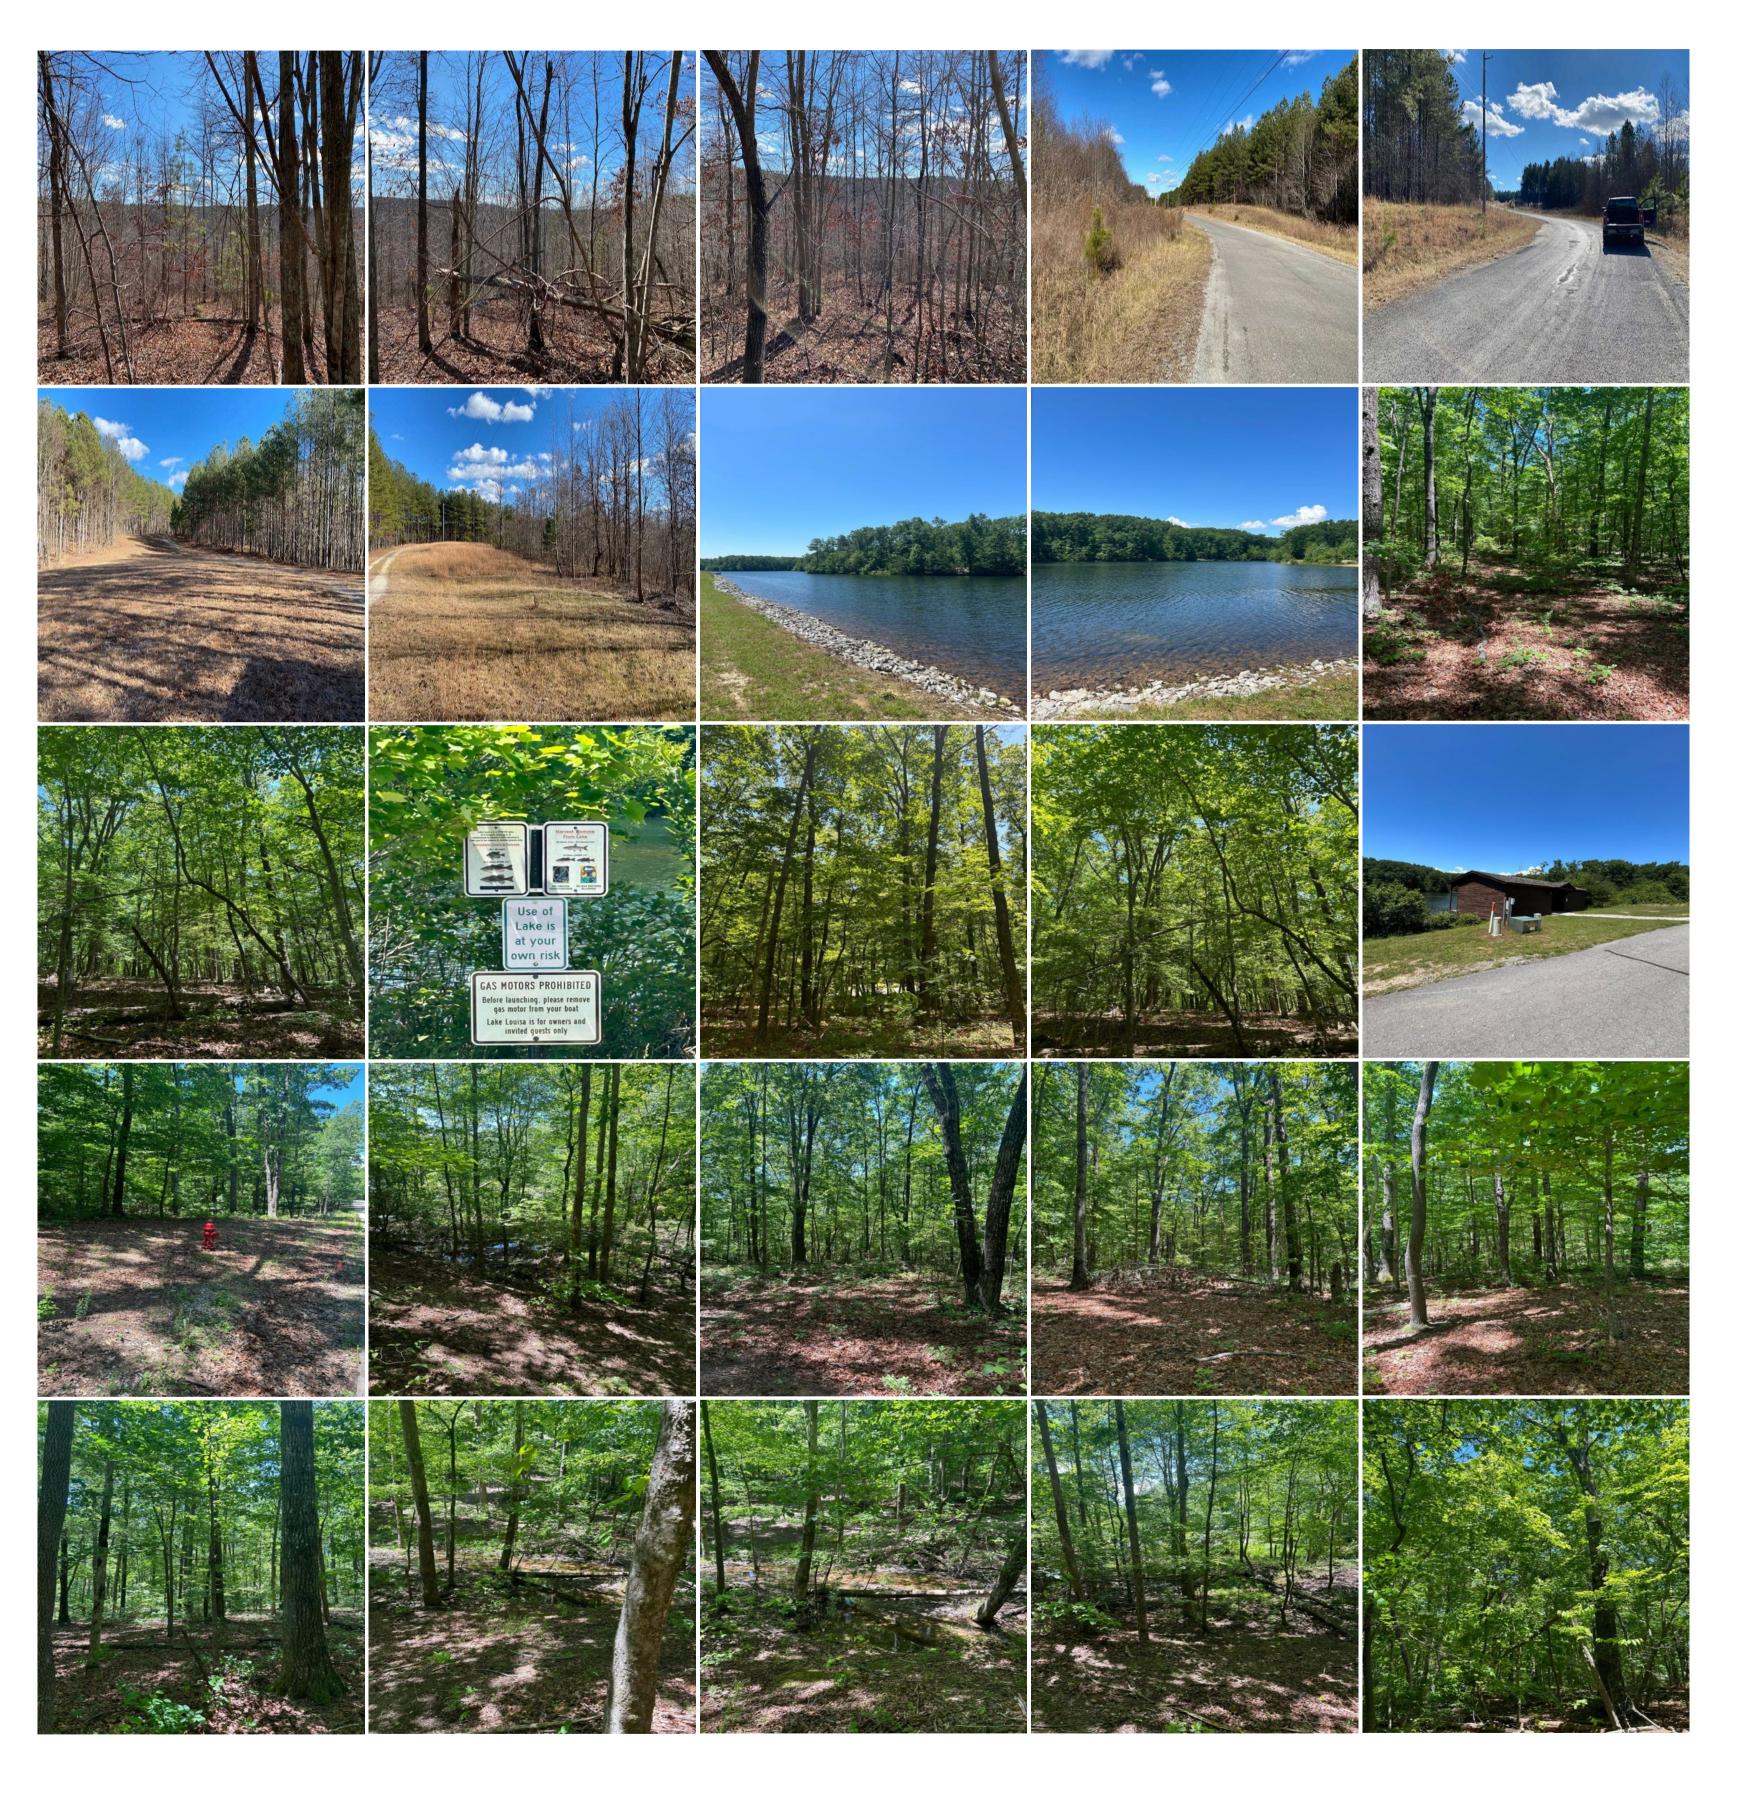

Whitetail
Turkey
Small Game
Residential

Over 2 acres in Cooley's Rift on the back of the Trussel Pond. Very nice wooded lot with lake views and possible lake access. Lot is situated near the end of a cul de sac offering great privacy. Cooley's Rift is a gated community located conveniently to I24 and situated just between Montage and Sewanee. Great community lake with kayak launch and storage. Convenient to restaurants and tons of outdoor activities. Extremely nice tract in a really great community. \*\*\*\*Buyer is responsible to do their due diligence to verify that all information is correct.