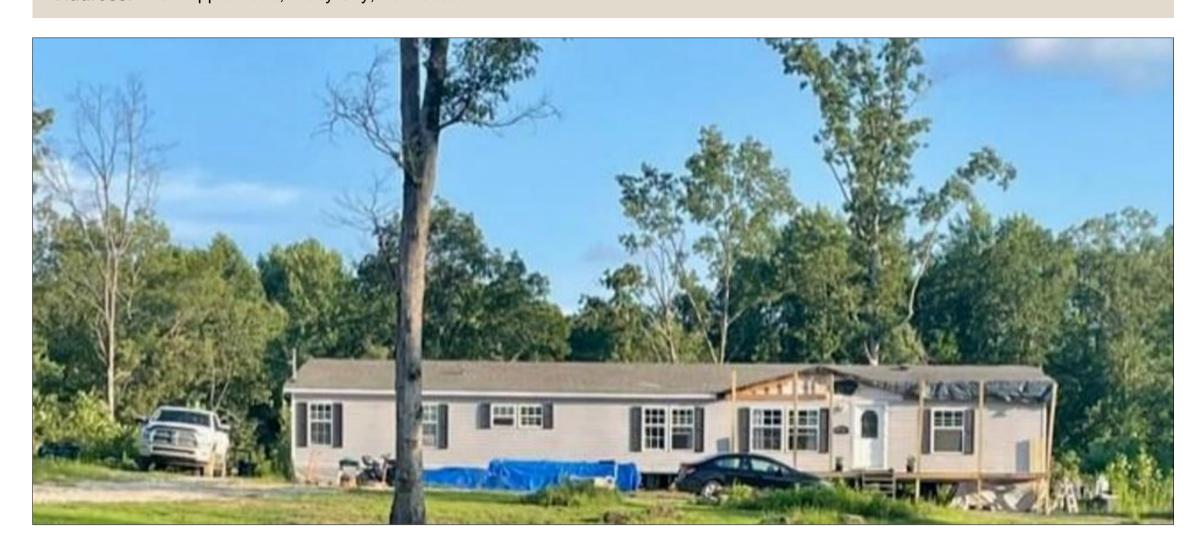

## 5+/-acres Unrestricted with Double Wide

Address: 2291 Tipple Road, Tracy City, Tennessee

David Dancy
(423) 486-5075 (cell)
david@mossyoakproperties.com

Acreage: 5.00
Price: \$250,000
County: Grundy
MOPLS ID: 44207

**GPS Location:** 35.306766 X -85.733485

Bedrooms: 4
Bathrooms: 2
Residential

5+/-acres Unrestricted. The double wide consists of 2280 sq ft with 4 bedrooms and 2 baths. The property is flat to rolling with a branch that runs along the south boundary line with plenty of wildlife for your enjoyment. Property is located 7 miles from Fiery Gizzard State Park and 17 miles from Stone Door/Savage Guld State Park and only 15 minutes to Monteagle TN. \*\*\*\*Buyer is responsible to do their due diligence to verify that all information is correct.