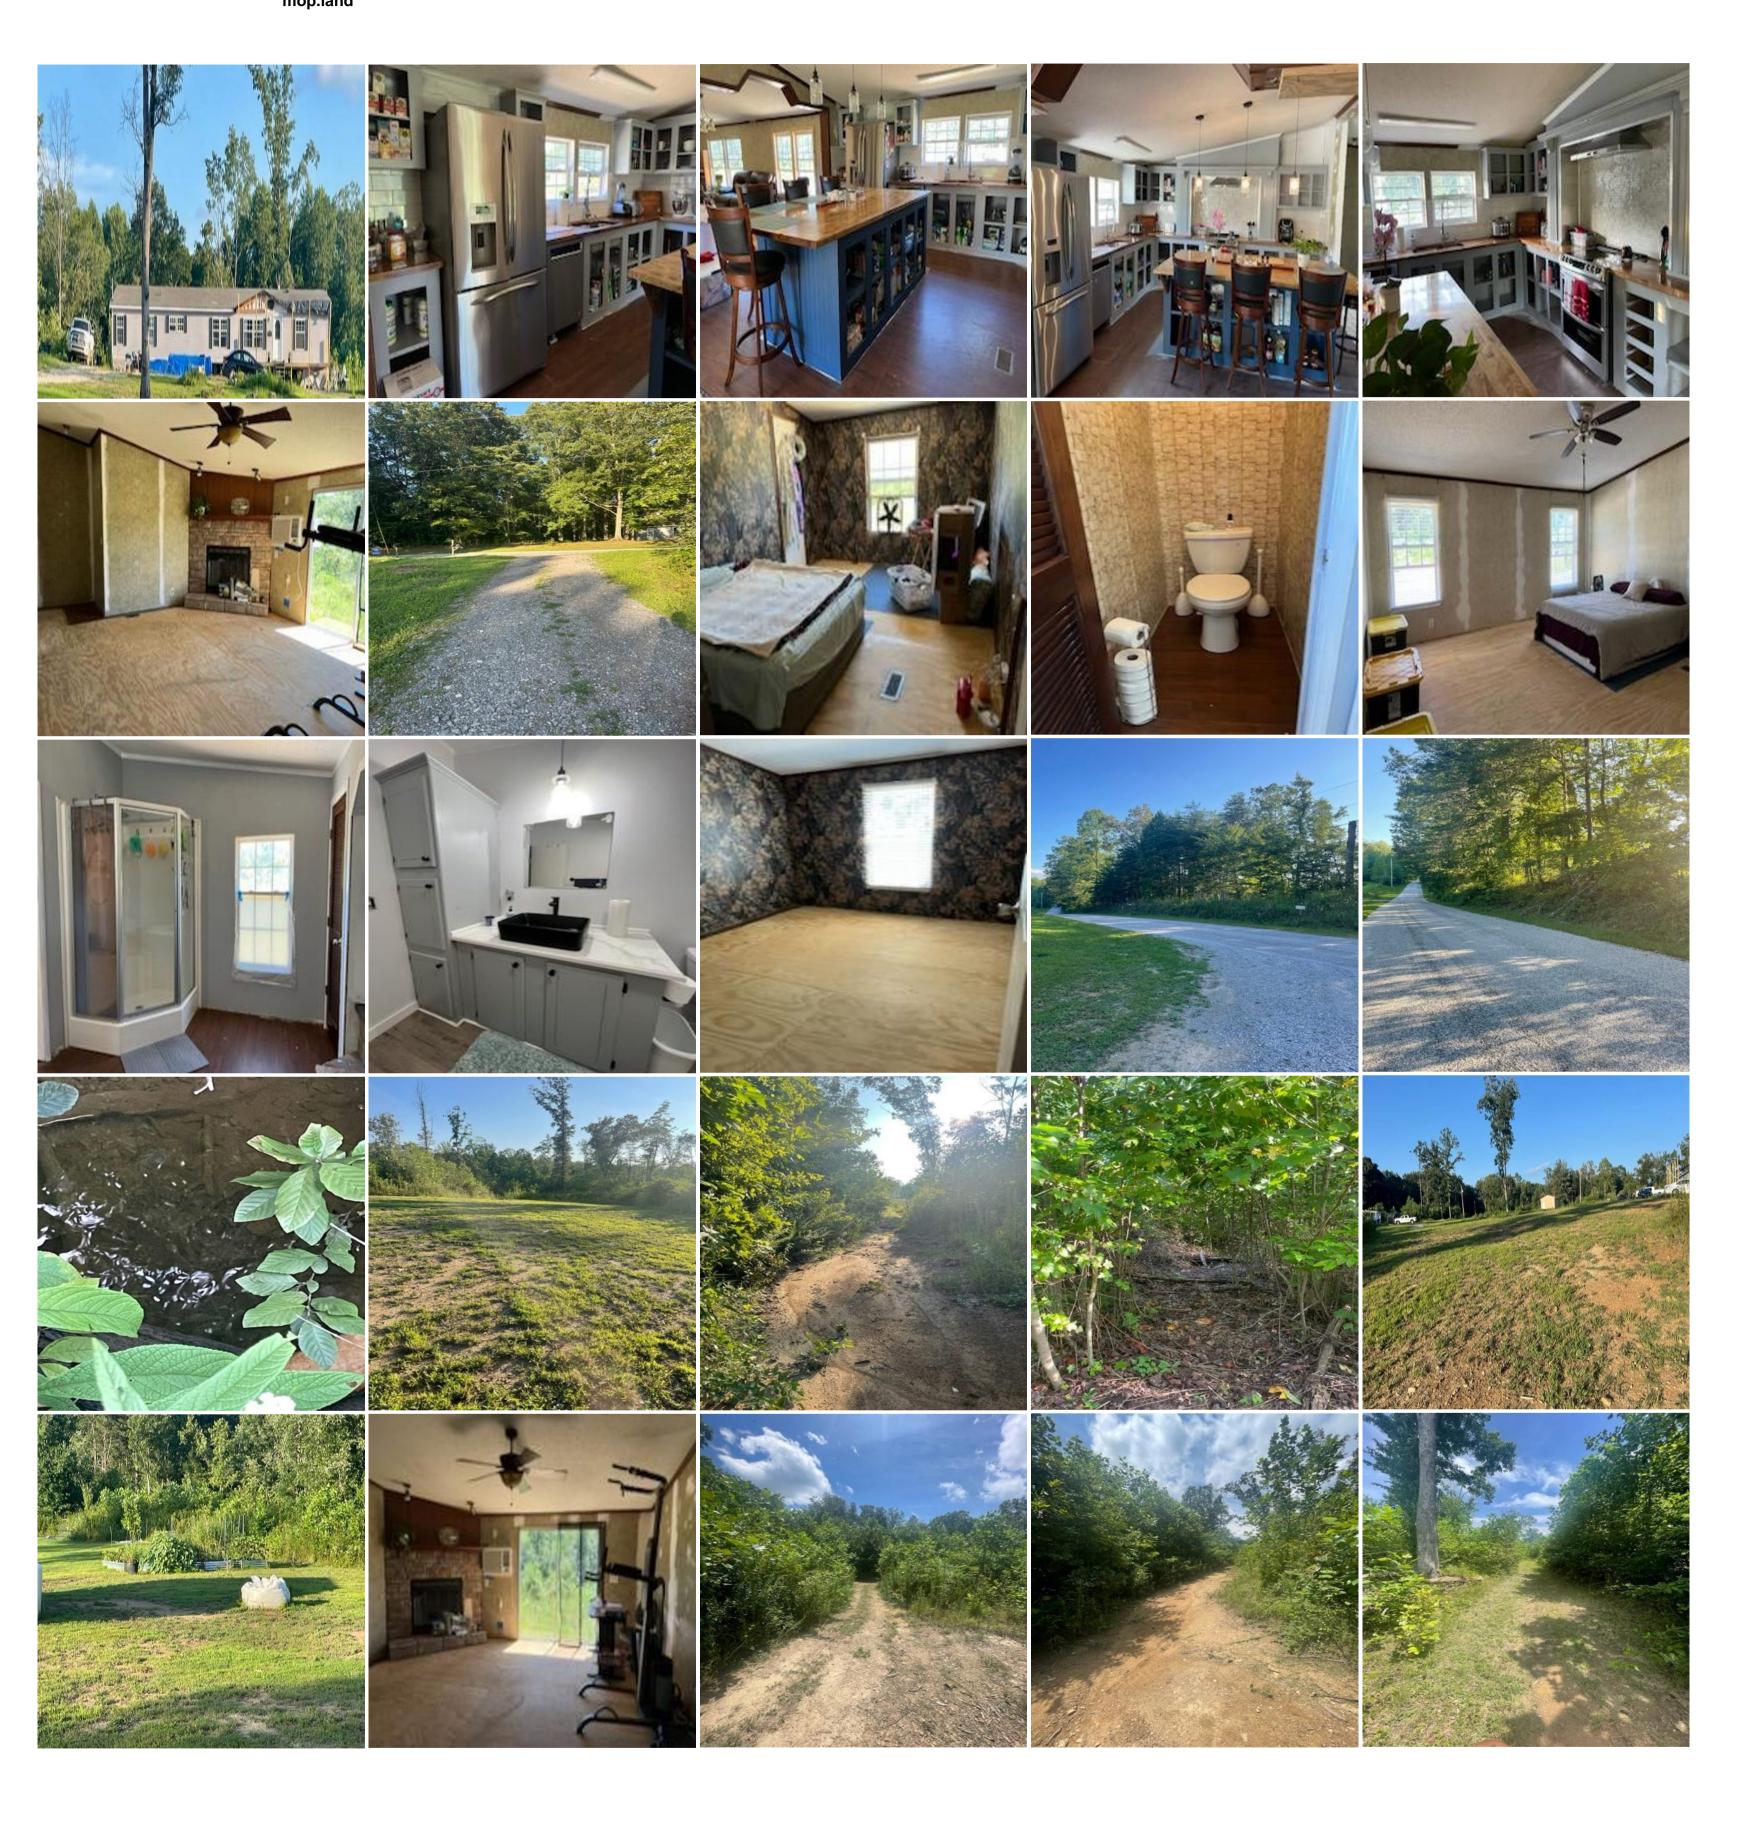

## 5+/-acres Unrestricted with Double Wide

Address: 2291 Tipple Road, Tracy City, Tennessee

David Dancy
(423) 486-5075 (cell)
david@mossyoakproperties.com

Acreage: 5.00
Price: \$250,000
County: Grundy
MOPLS ID: 44207

**GPS Location:** 35.306766 X -85.733485

Bedrooms: 4
Bathrooms: 2
Residential

5+/-acres Unrestricted. The double wide consists of 2280 sq ft with 4 bedrooms and 2 baths. The property is flat to rolling with a branch that runs along the south boundary line with plenty of wildlife for your enjoyment. Property is located 7 miles from Fiery Gizzard State Park and 17 miles from Stone Door/Savage Guld State Park and only 15 minutes to Monteagle TN. \*\*\*\*Buyer is responsible to do their due diligence to verify that all information is correct.