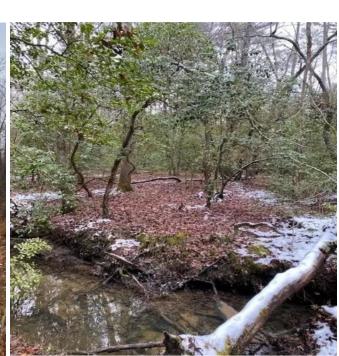

**GPS Location:** 35.393236 X -85.699654

5.00+/-acres Unrestricted Wooded property with year-round creek. Located on top of the Cumberland Plateau. This property is secluded and private with beautiful build sites overlooking the year-round creek that you could hear from your back porch. There are plenty of deer and turkey. This property is only minutes from Savage Gulf State Park and 50 minutes from Chattanooga. \*\*\*\*Buyer is responsible to do their due diligence to verify that all information is correct.