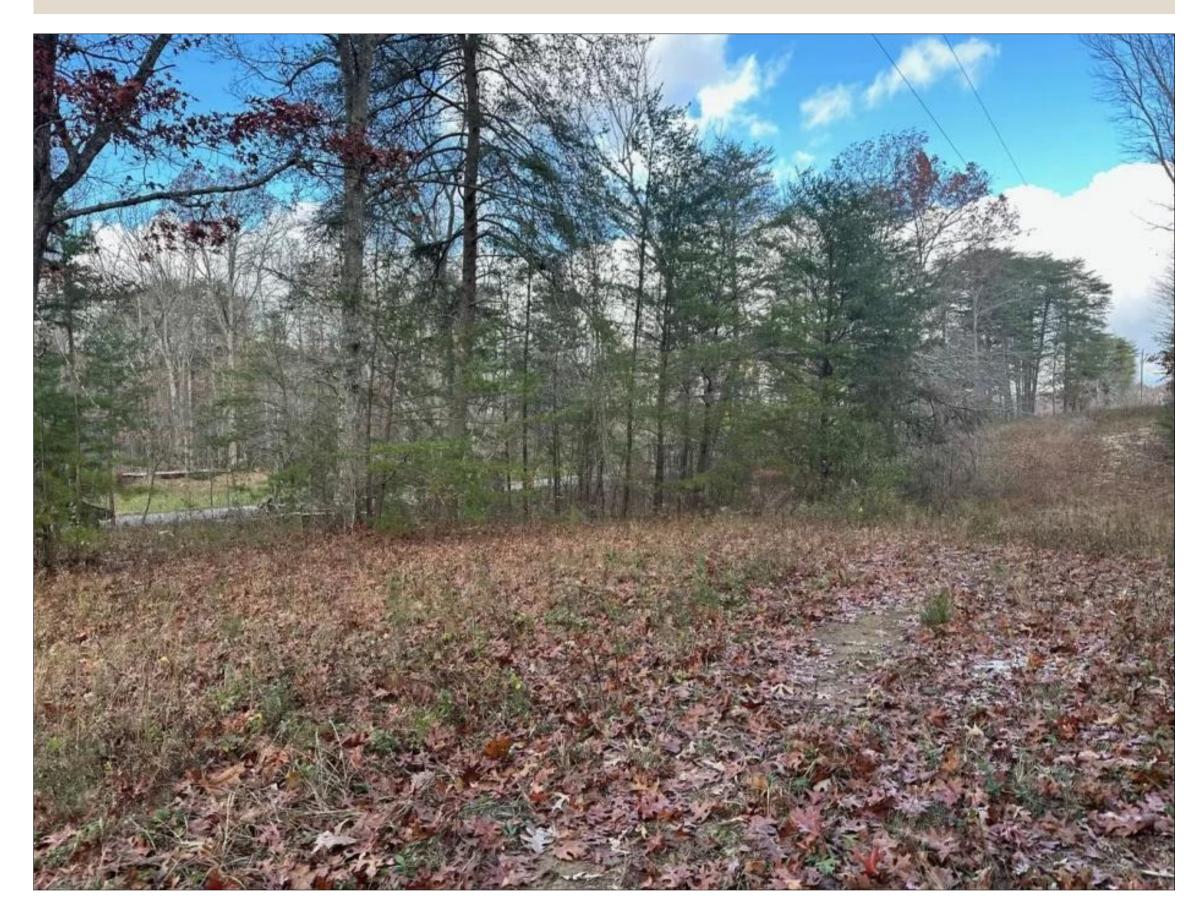

## 5.21+/-acres Unrestricted wooded property

Address: Tract 14 Prater Road, Pikeville, Tennessee

Clint Carroll
(423) 648-1008 (cell)
ccarroll@mossyoakproperties.com

Acreage: 5.21
Price: \$50,000
County: Bledsoe
MOPLS ID: 60389

**GPS Location:** 35.574147 X -85.402962

5.21+/-acres Unrestricted wooded property. Perfect place to build your dream home or put in a modular home. The property lays very well. Come enjoy the peacefulness this property has to offer while enjoying viewing all the wildlife that surrounds you. This property is just minutes away from the Mennonite community. Only 30 minutes from Dunlap and 30 minutes from Pikeville TN. There is electric available at the pavement. \*\*\*\*Buyer is responsible to do their due diligence to verify that all information is correct. (Owner/Agent)