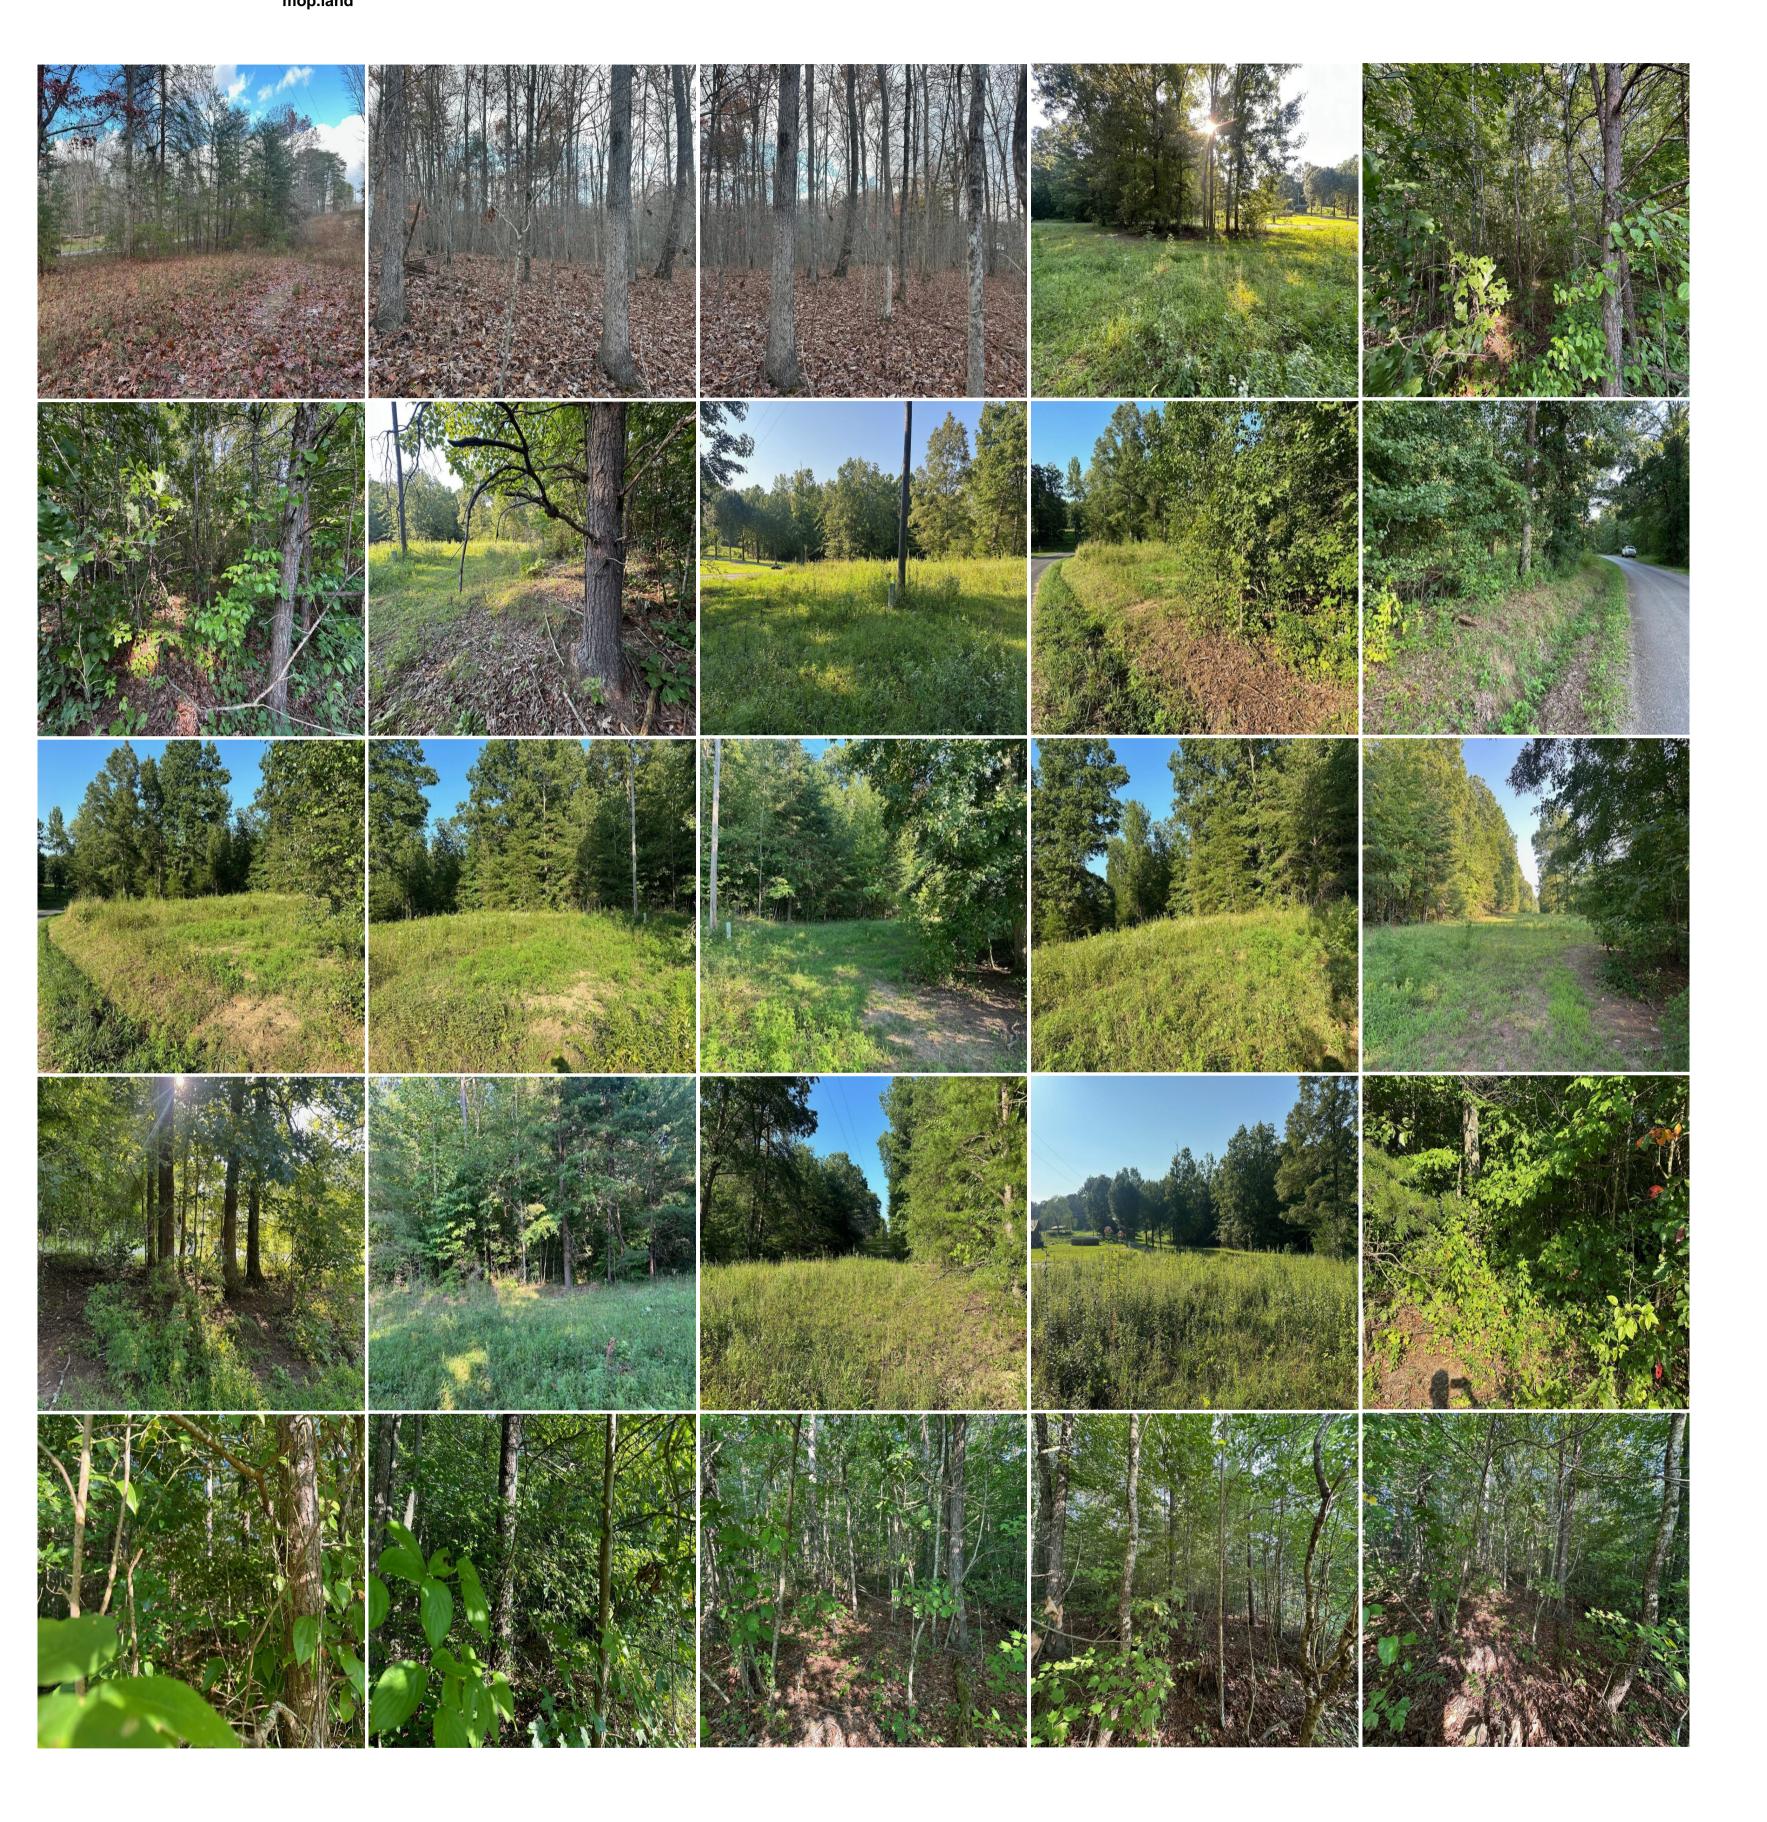

## 5.21+/-acres Unrestricted wooded property

Address: Tract 14 Prater Road, Pikeville, Tennessee

Clint Carroll
(423) 648-1008 (cell)
ccarroll@mossyoakproperties.com

Acreage: 5.21
Price: \$50,000
County: Bledsoe
MOPLS ID: 60389

**GPS Location:** 35.574147 X -85.402962

5.21+/-acres Unrestricted wooded property. Perfect place to build your dream home or put in a modular home. The property lays very well. Come enjoy the peacefulness this property has to offer while enjoying viewing all the wildlife that surrounds you. This property is just minutes away from the Mennonite community. Only 30 minutes from Dunlap and 30 minutes from Pikeville TN. There is electric available at the pavement. \*\*\*\*Buyer is responsible to do their due diligence to verify that all information is correct. (Owner/Agent)