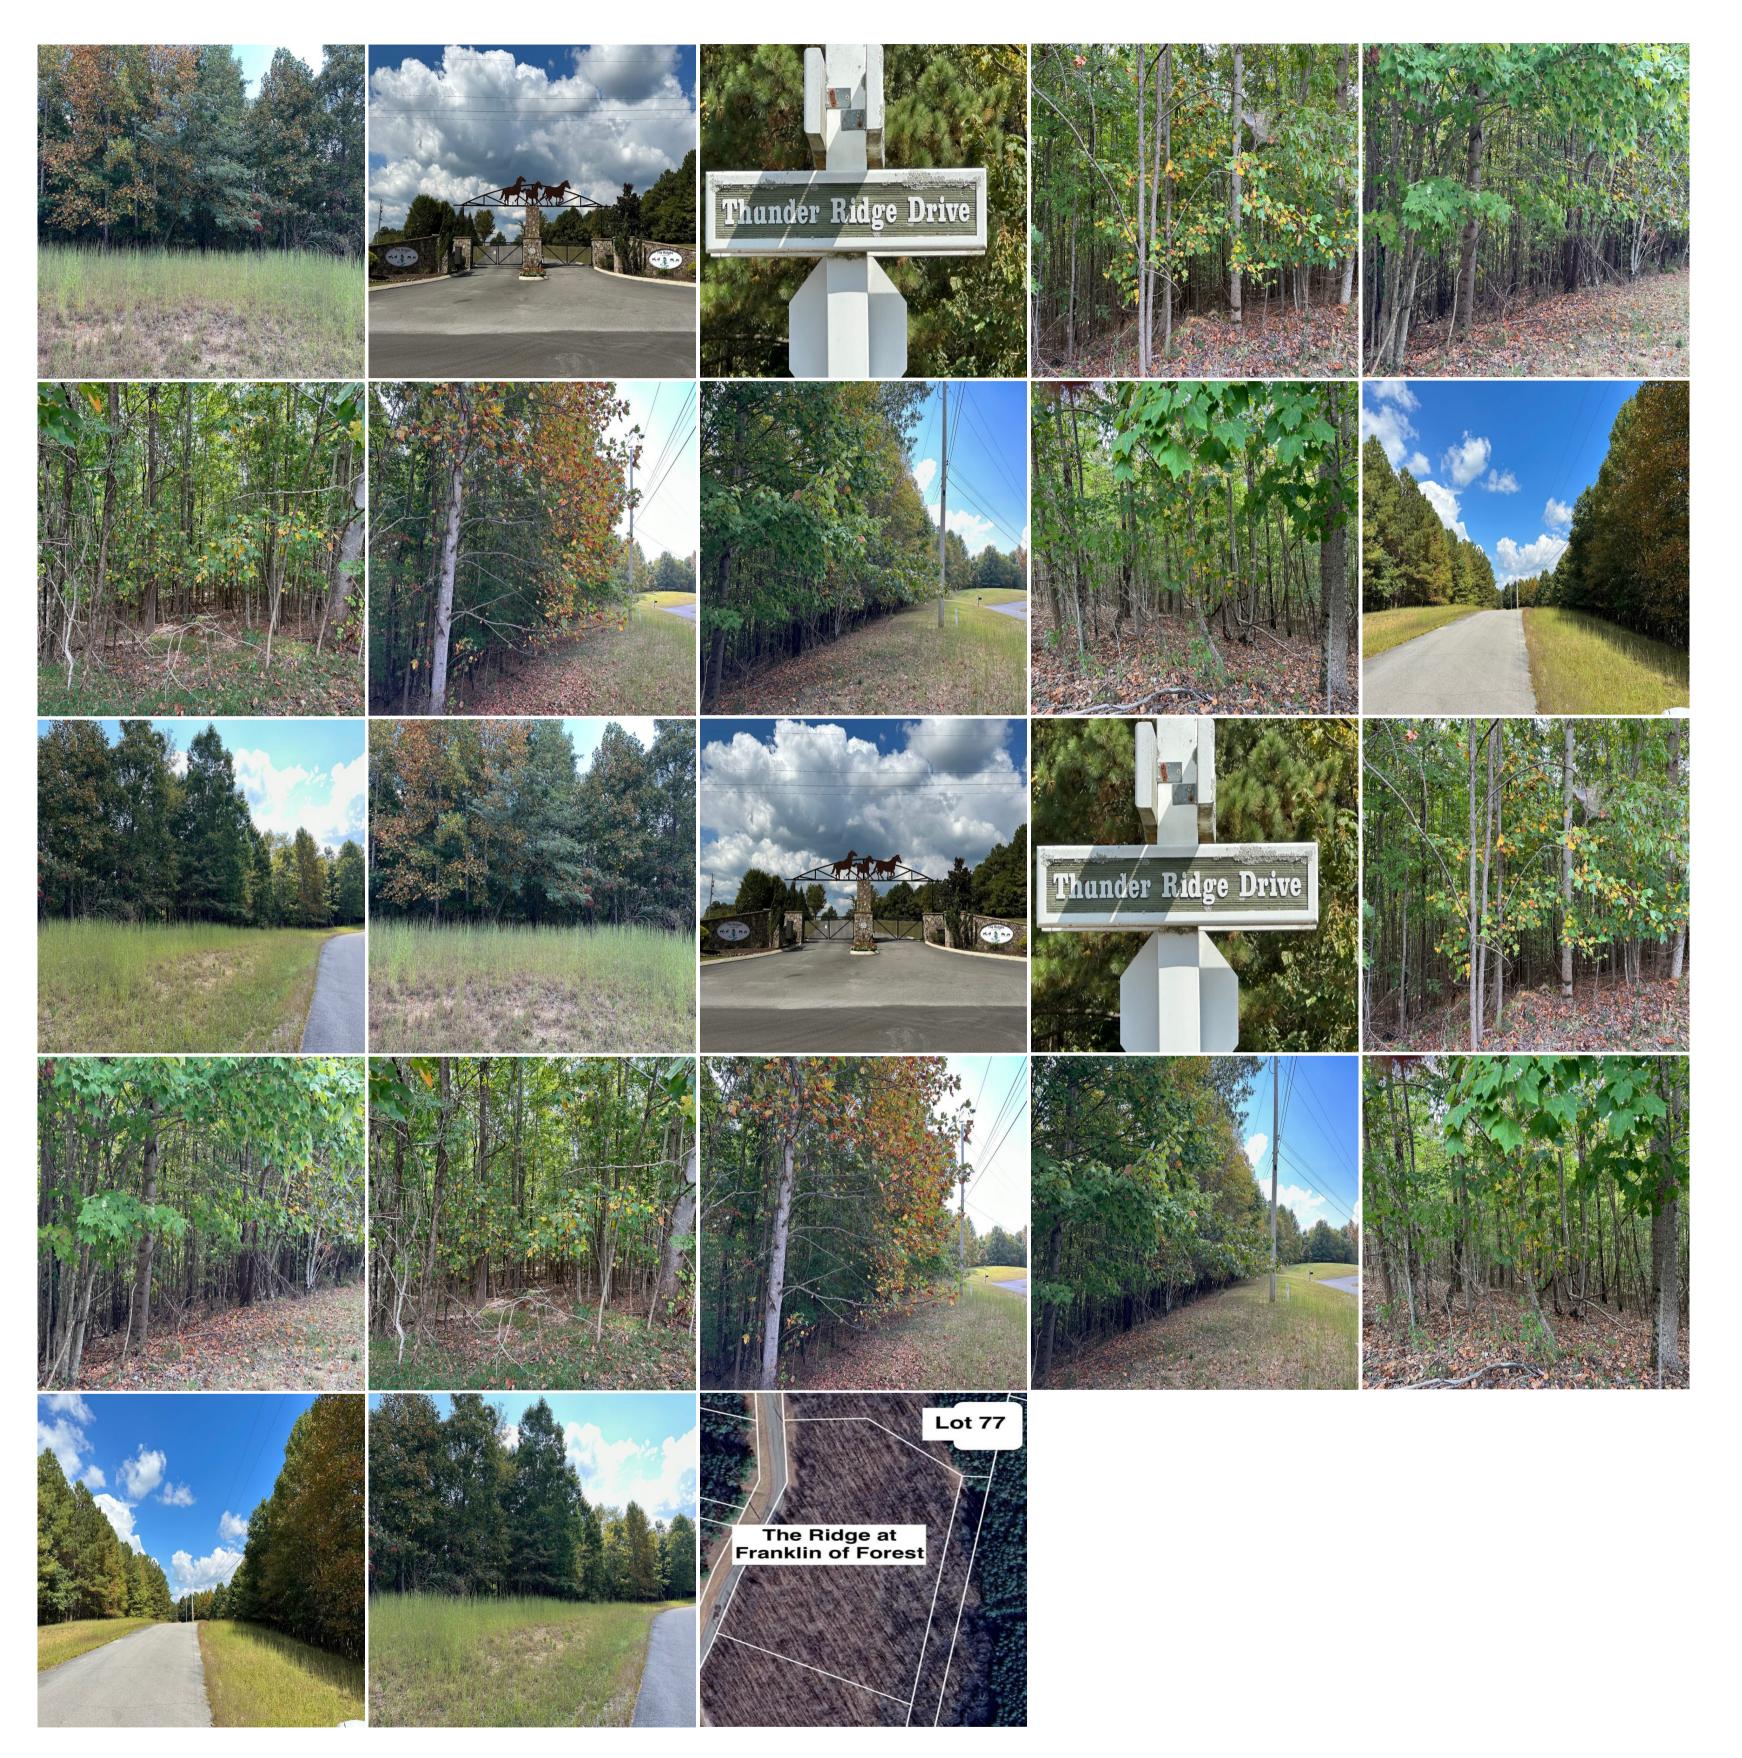

5.2+/-acres wooded property high atop the Cumberland Plateau located in the Ridges at Franklin Forest.

Address: Lot 77 Thunder Ridge Drive, South Pittsburg, Tennessee

Clint Carroll (423) 648-1008 (cell) ccarroll@mossyoakproperties.com

Acreage: 5.20 Price: \$25,000 County: Marion MOPLS ID: 45884 GPS Location: 35.012302 X -85.704415

5.2+/-acres wooded property high atop the Cumberland Plateau located in the Ridges at Franklin Forest. This development is designed with the Equestrian in mind, The Ridges offers Horse Riders a place to Live, Ride and enjoy nature at its best. If you're not an Equestrian owner, but enjoy the country life, with mountain views, breathtaking overlooks, hiking trails and cool mountain waterfalls, then The Ridges is the place for you. Located in the Ridges is lot 77 which is a beautiful, wooded lot that fronts Thunder Ridge Drive for the best Shopping,

Entertainment and Medical Care, just go down the mountain and easily access I-24 East to Chattanooga. This property doesn't have an address yet, but you can put this address in your GPS 1611 Thunder Ridge Drive South Pittsburg TN 37380 the property is the next property past this address.

\*\*\*\*Buyer is responsible to do their due diligence to verify that all information is correct.

5.2+/-acres wooded property high atop the Cumberland Plateau located in the Ridges at Franklin Forest.