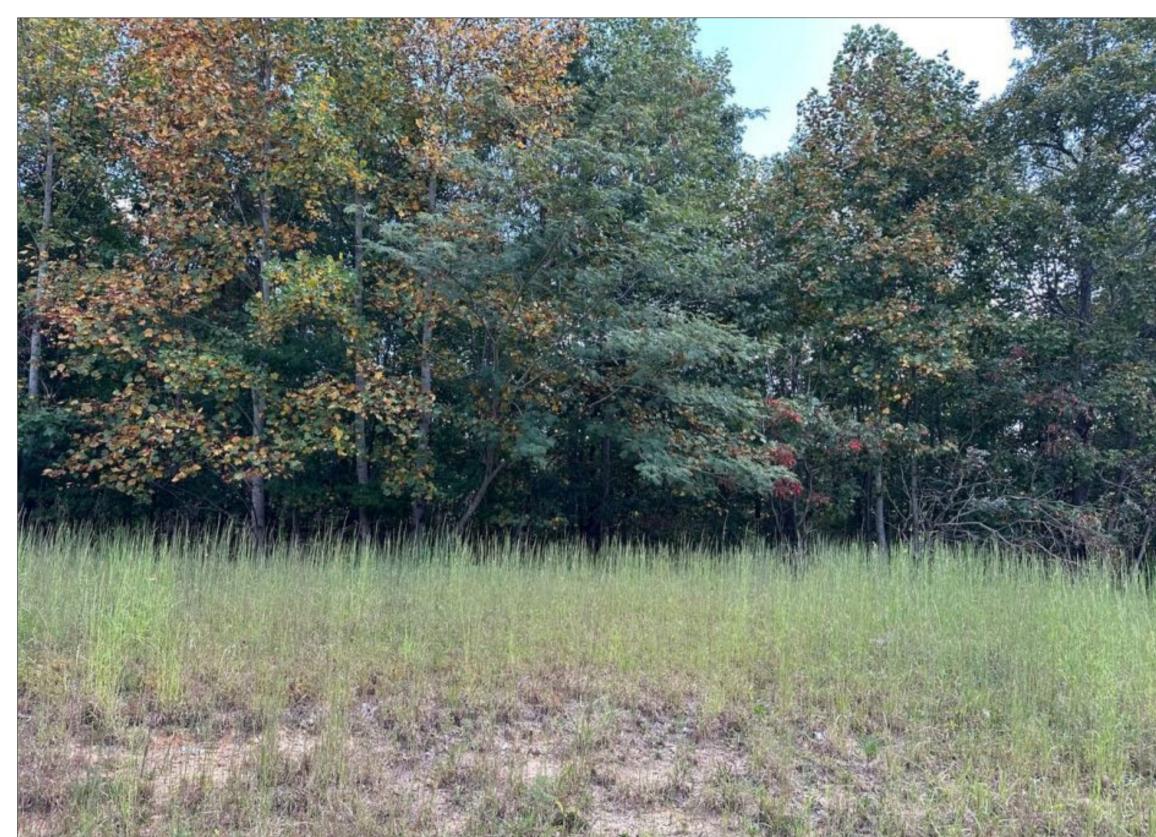

5.2+/-acres wooded property high atop the Cumberland Plateau located in the Ridges at Franklin Forest.

Address: Lot 77 Thunder Ridge Drive, South Pittsburg, Tennessee

Clint Carroll (423) 648-1008 (cell) ccarroll@mossyoakproperties.com

Acreage: 5.20 Price: \$25,000 County: Marion MOPLS ID: 45884 GPS Location: 35.012302 X -85.704415

5.2+/-acres wooded property high atop the Cumberland Plateau located in the Ridges at Franklin Forest. This development is designed with the Equestrian in mind, The Ridges offers Horse Riders a place to Live, Ride and enjoy nature at its best. If you're not an Equestrian owner, but enjoy the country life, with mountain views, breathtaking overlooks, hiking trails and cool mountain waterfalls, then The Ridges is the place for you. Located in the Ridges is lot 77 which is a beautiful, wooded lot that fronts Thunder Ridge Drive for the best Shopping,

\*\*\*\*Buyer is responsible to do their due diligence to verify that all information is correct.

5.2+/-acres wooded property high atop the Cumberland Plateau located in the Ridges at Franklin Forest.