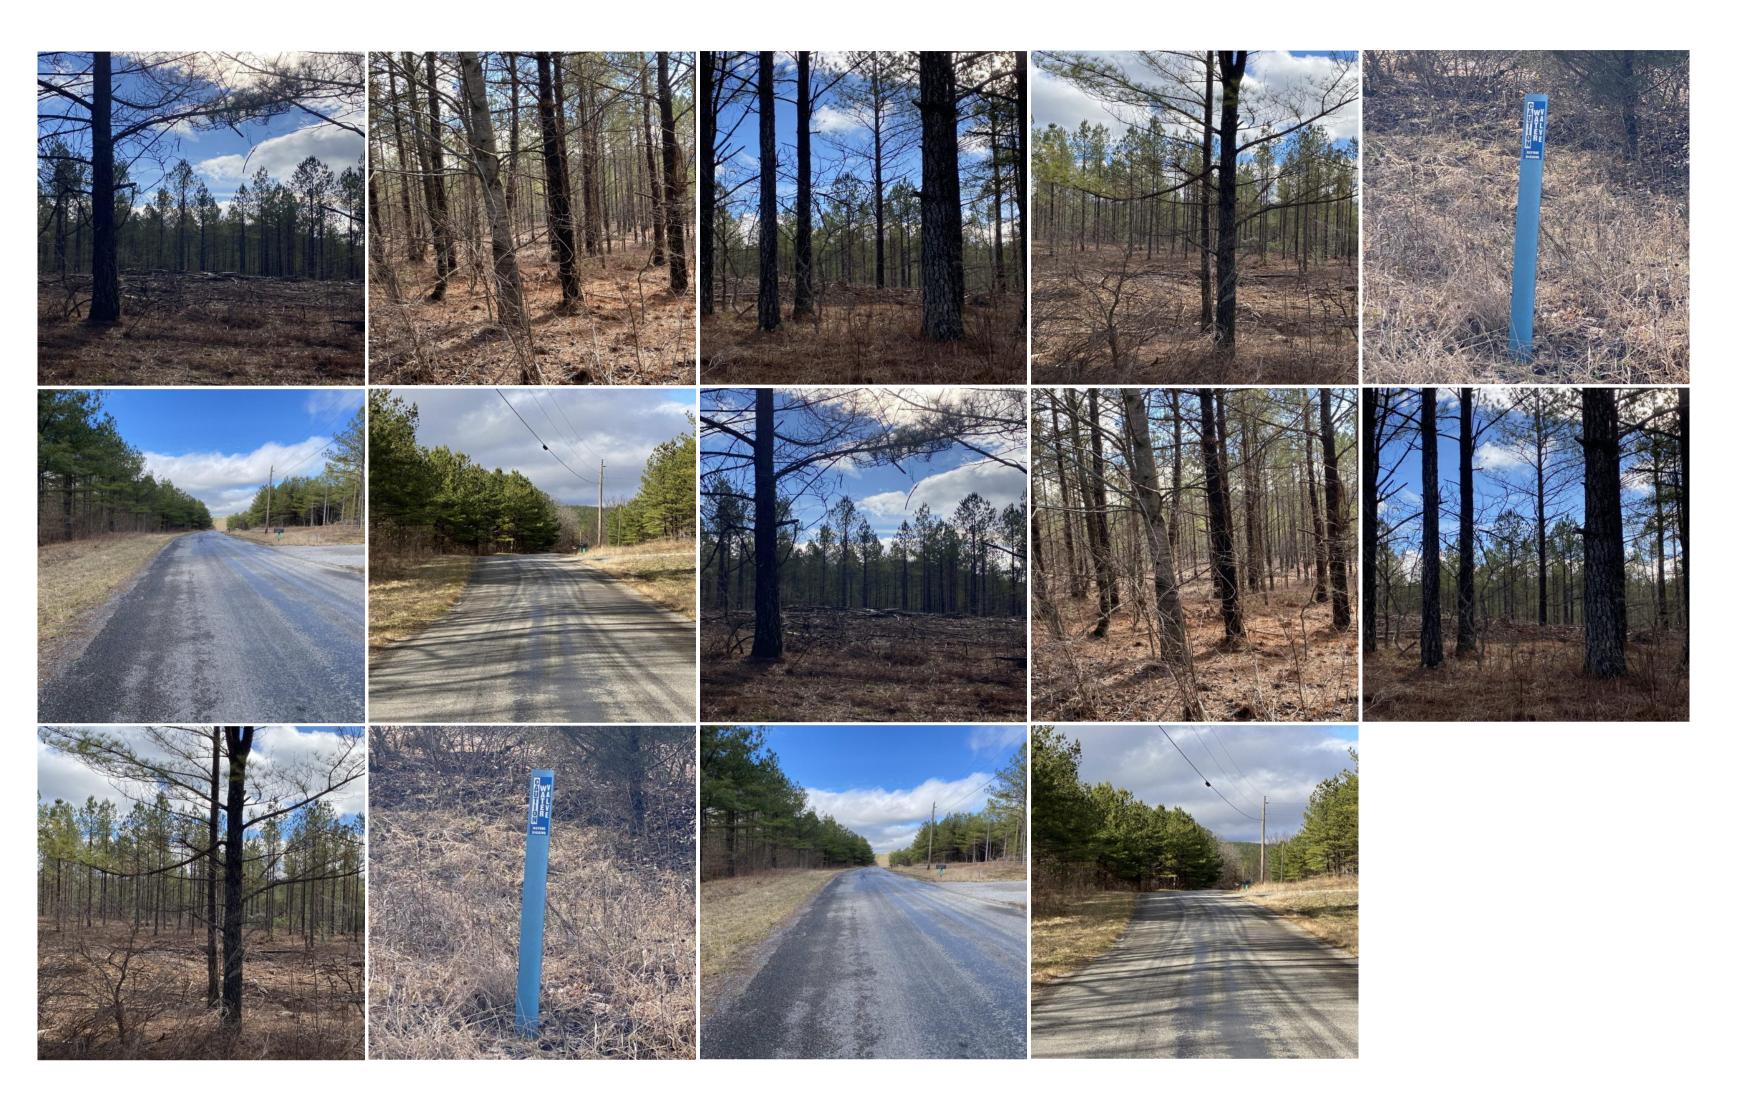

**GPS Location:** 35.840964 X -85.199699

Residential

5.14+/-acres Wooded property in a peaceful country setting. Located on top of the Cumberland Plateau. This property is secluded, private and gently rolling terrain with beautiful build sites with scenic views. There are plenty of deer and turkey. This property is only minutes from Fall Creek Falls and 29 minutes from Crossville. These properties will not last long. \*\*\*Buyer is responsible to do their due diligence to verify that all information is correct.