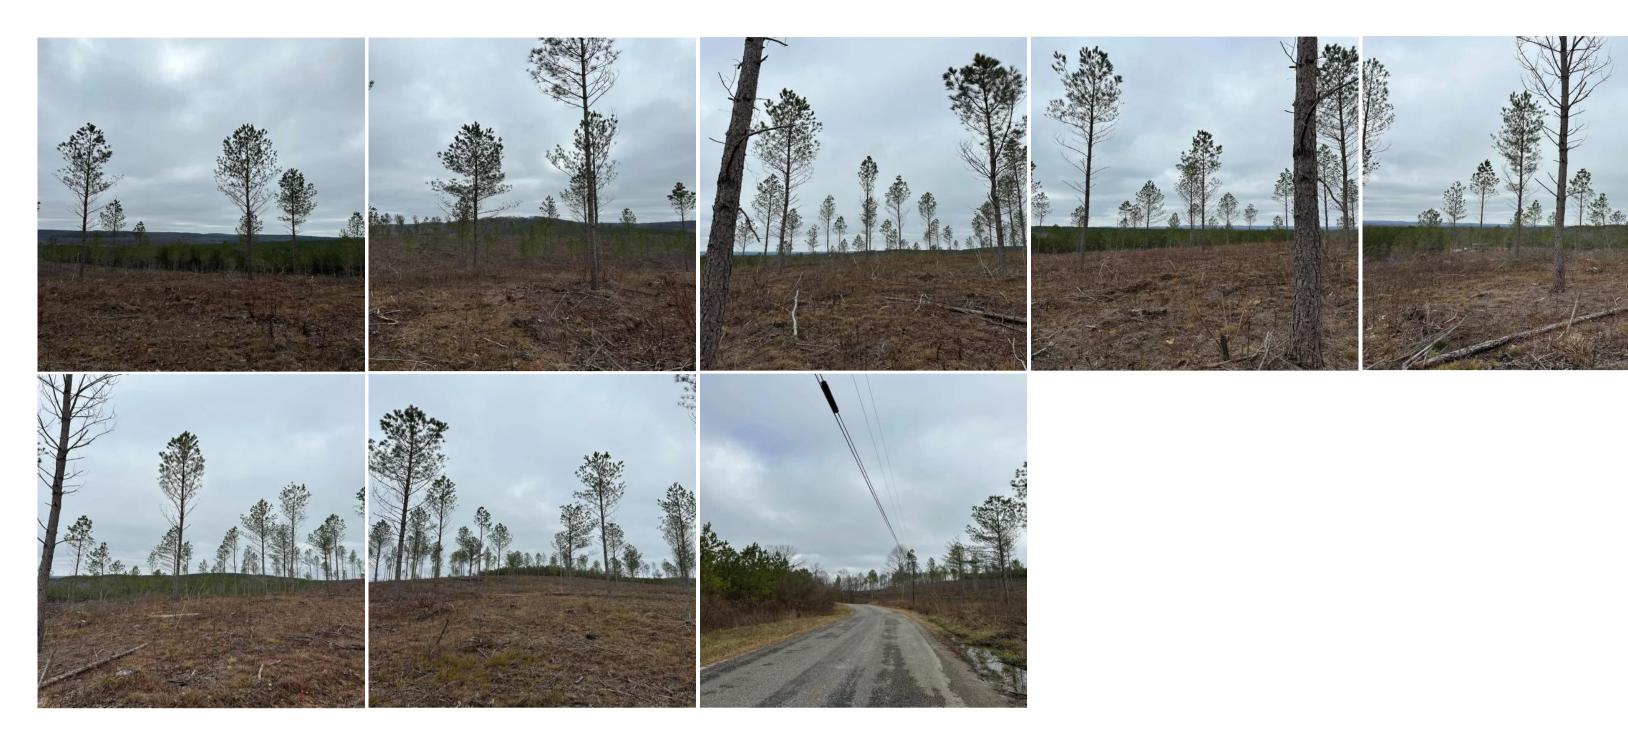

6.02+/-acres Sparsely wooded property in a peaceful country setting is the blank canvas to create your dream property. This recently timbered tract is perfect for those looking to create a mini-farm. Located on top of the Cumberland Plateau, this property is secluded, private and gently rolling terrain with beautiful build sites with scenic views. Power, water and internet are conveniently located at Thomas Springs Road. Once you have explored this property you will find you have only begun to see all this area has to offer. This area boasts Meadow Park Lake, Bear Trace at Cumberland Mountain and the city of Crossville all within 30 minutes of the property and Fall Creek Falls within 45 minutes. Come see what living in the Tennessee mountains has for you. These properties will not last long. \*\*\*\*Buyer is responsible to do their due diligence to verify that all information is correct.