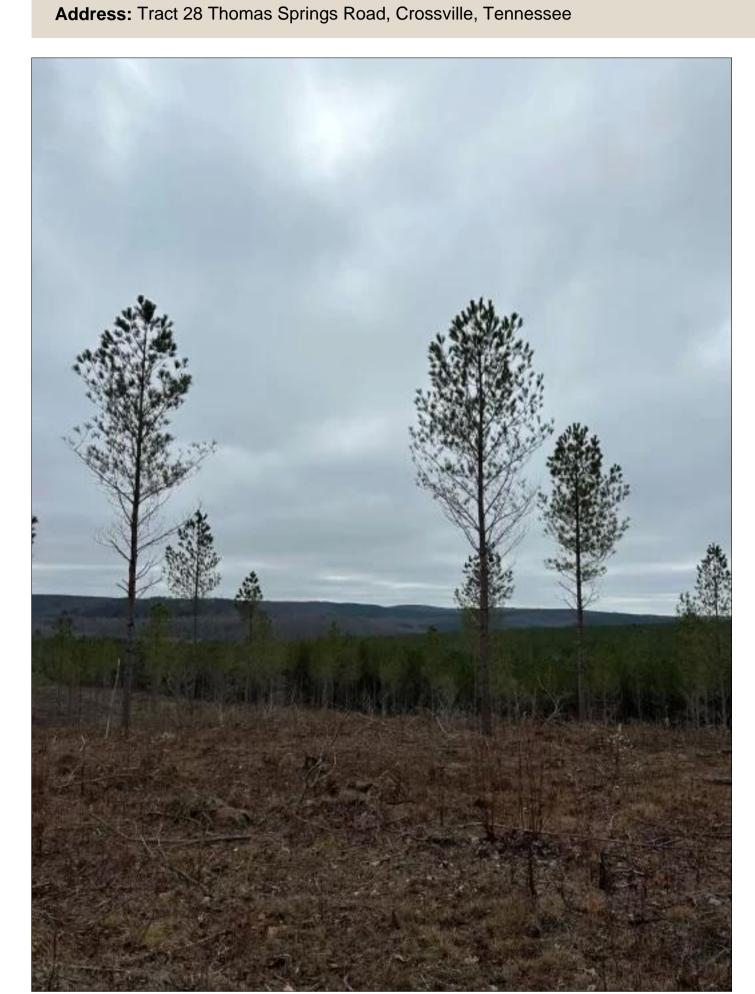

6.02+/-acres Sparsely wooded property in a peaceful country setting is the blank canvas to create your dream property. This recently timbered tract is perfect for those looking to create a mini-farm. Located on top of the Cumberland Plateau, this property is secluded, private and gently rolling terrain with beautiful build sites with scenic views. Power, water and internet are conveniently located at Thomas Springs Road. Once you have explored this property you will find you have only begun to see all this area has to offer. This area boasts Meadow Park Lake, Bear Trace at Cumberland Mountain and the city of Crossville all within 30 minutes of the property and Fall Creek Falls within 45 minutes. Come see what living in the Tennessee mountains has for you. These properties will not last long. \*\*\*\*Buyer is responsible to do their due diligence to verify that all information is correct.