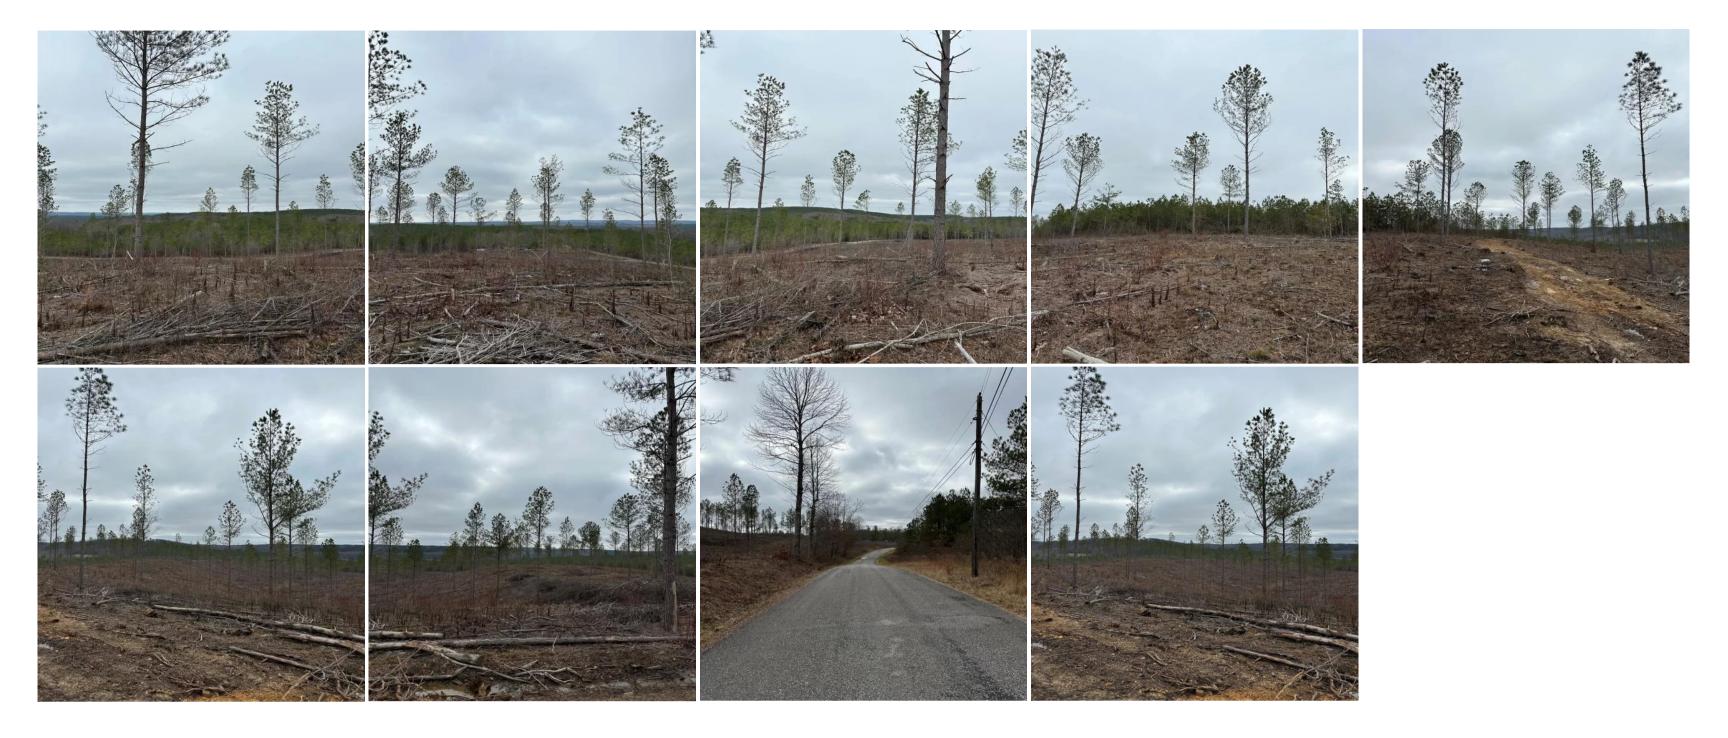

5.19+/-acres Sparsely wooded property in a peaceful country setting is the blank canvas to create your dream property. This recently timbered tract is perfect for those looking to create a mini-farm. Located on top of the Cumberland Plateau, this property is secluded, private and gently rolling terrain with beautiful build sites with scenic views. Power, water and internet are conveniently located at Thomas Springs Road. Once you have explored this property you will find you have only begun to see all this area has to offer. This area boasts Meadow Park Lake, Bear Trace at Cumberland Mountain and the city of Crossville all within 30 minutes of the property and Fall Creek Falls within 45 minutes. Come see what living in the Tennessee mountains has for you. These properties will not last long. \*\*\*\*Buyer is responsible to do their due diligence to verify that all information is correct.