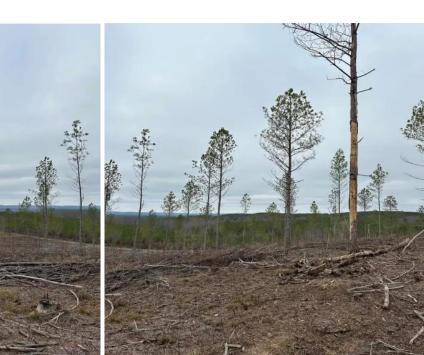

**GPS Location:** 35.830651 X -85.179969

5.49+/-acres Sparsely wooded property in a peaceful country setting is the blank canvas to create your dream property. This recently timbered tract is perfect for those looking to create a mini-farm. Located on top of the Cumberland Plateau, this property is secluded, private and gently rolling terrain with beautiful build sites with scenic views. Power, water and internet are conveniently located at Thomas Springs Road. Once you have explored this property you will find you have only begun to see all this area has to offer. This area boasts Meadow Park Lake, Bear Trace at Cumberland Mountain and the city of Crossville all within 30 minutes of the property and Fall Creek Falls within 45 minutes. Come see what living in the Tennessee mountains has for you. These properties will not last long. \*\*\*\*Buyer is responsible to do their due diligence to verify that all information is correct.