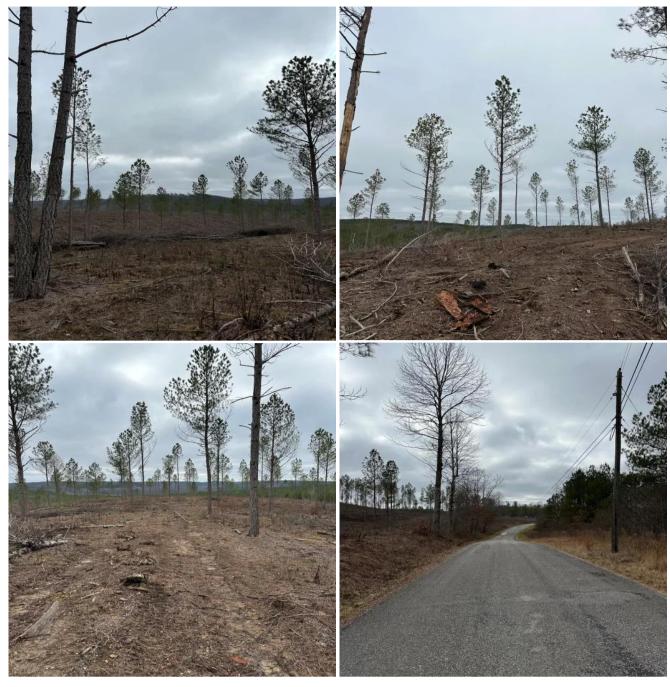

**GPS Location:** 35.830651 X -85.179969

5.49+/-acres Sparsely wooded property in a peaceful country setting is the blank canvas to create your dream property. This recently timbered tract is perfect for those looking to create a mini-farm. Located on top of the Cumberland Plateau, this property is secluded, private and gently rolling terrain with beautiful build sites with scenic views. Power, water and internet are conveniently located at Thomas Springs Road. Once you have explored this property you will find you have only begun to see all this area has to offer. This area boasts Meadow Park Lake, Bear Trace at Cumberland Mountain and the city of Crossville all within 30 minutes of the property and Fall Creek Falls within 45 minutes. Come see what living in the Tennessee mountains has for you. These properties will not last long. \*\*\*\*Buyer is responsible to do their due diligence to verify that all information is correct.