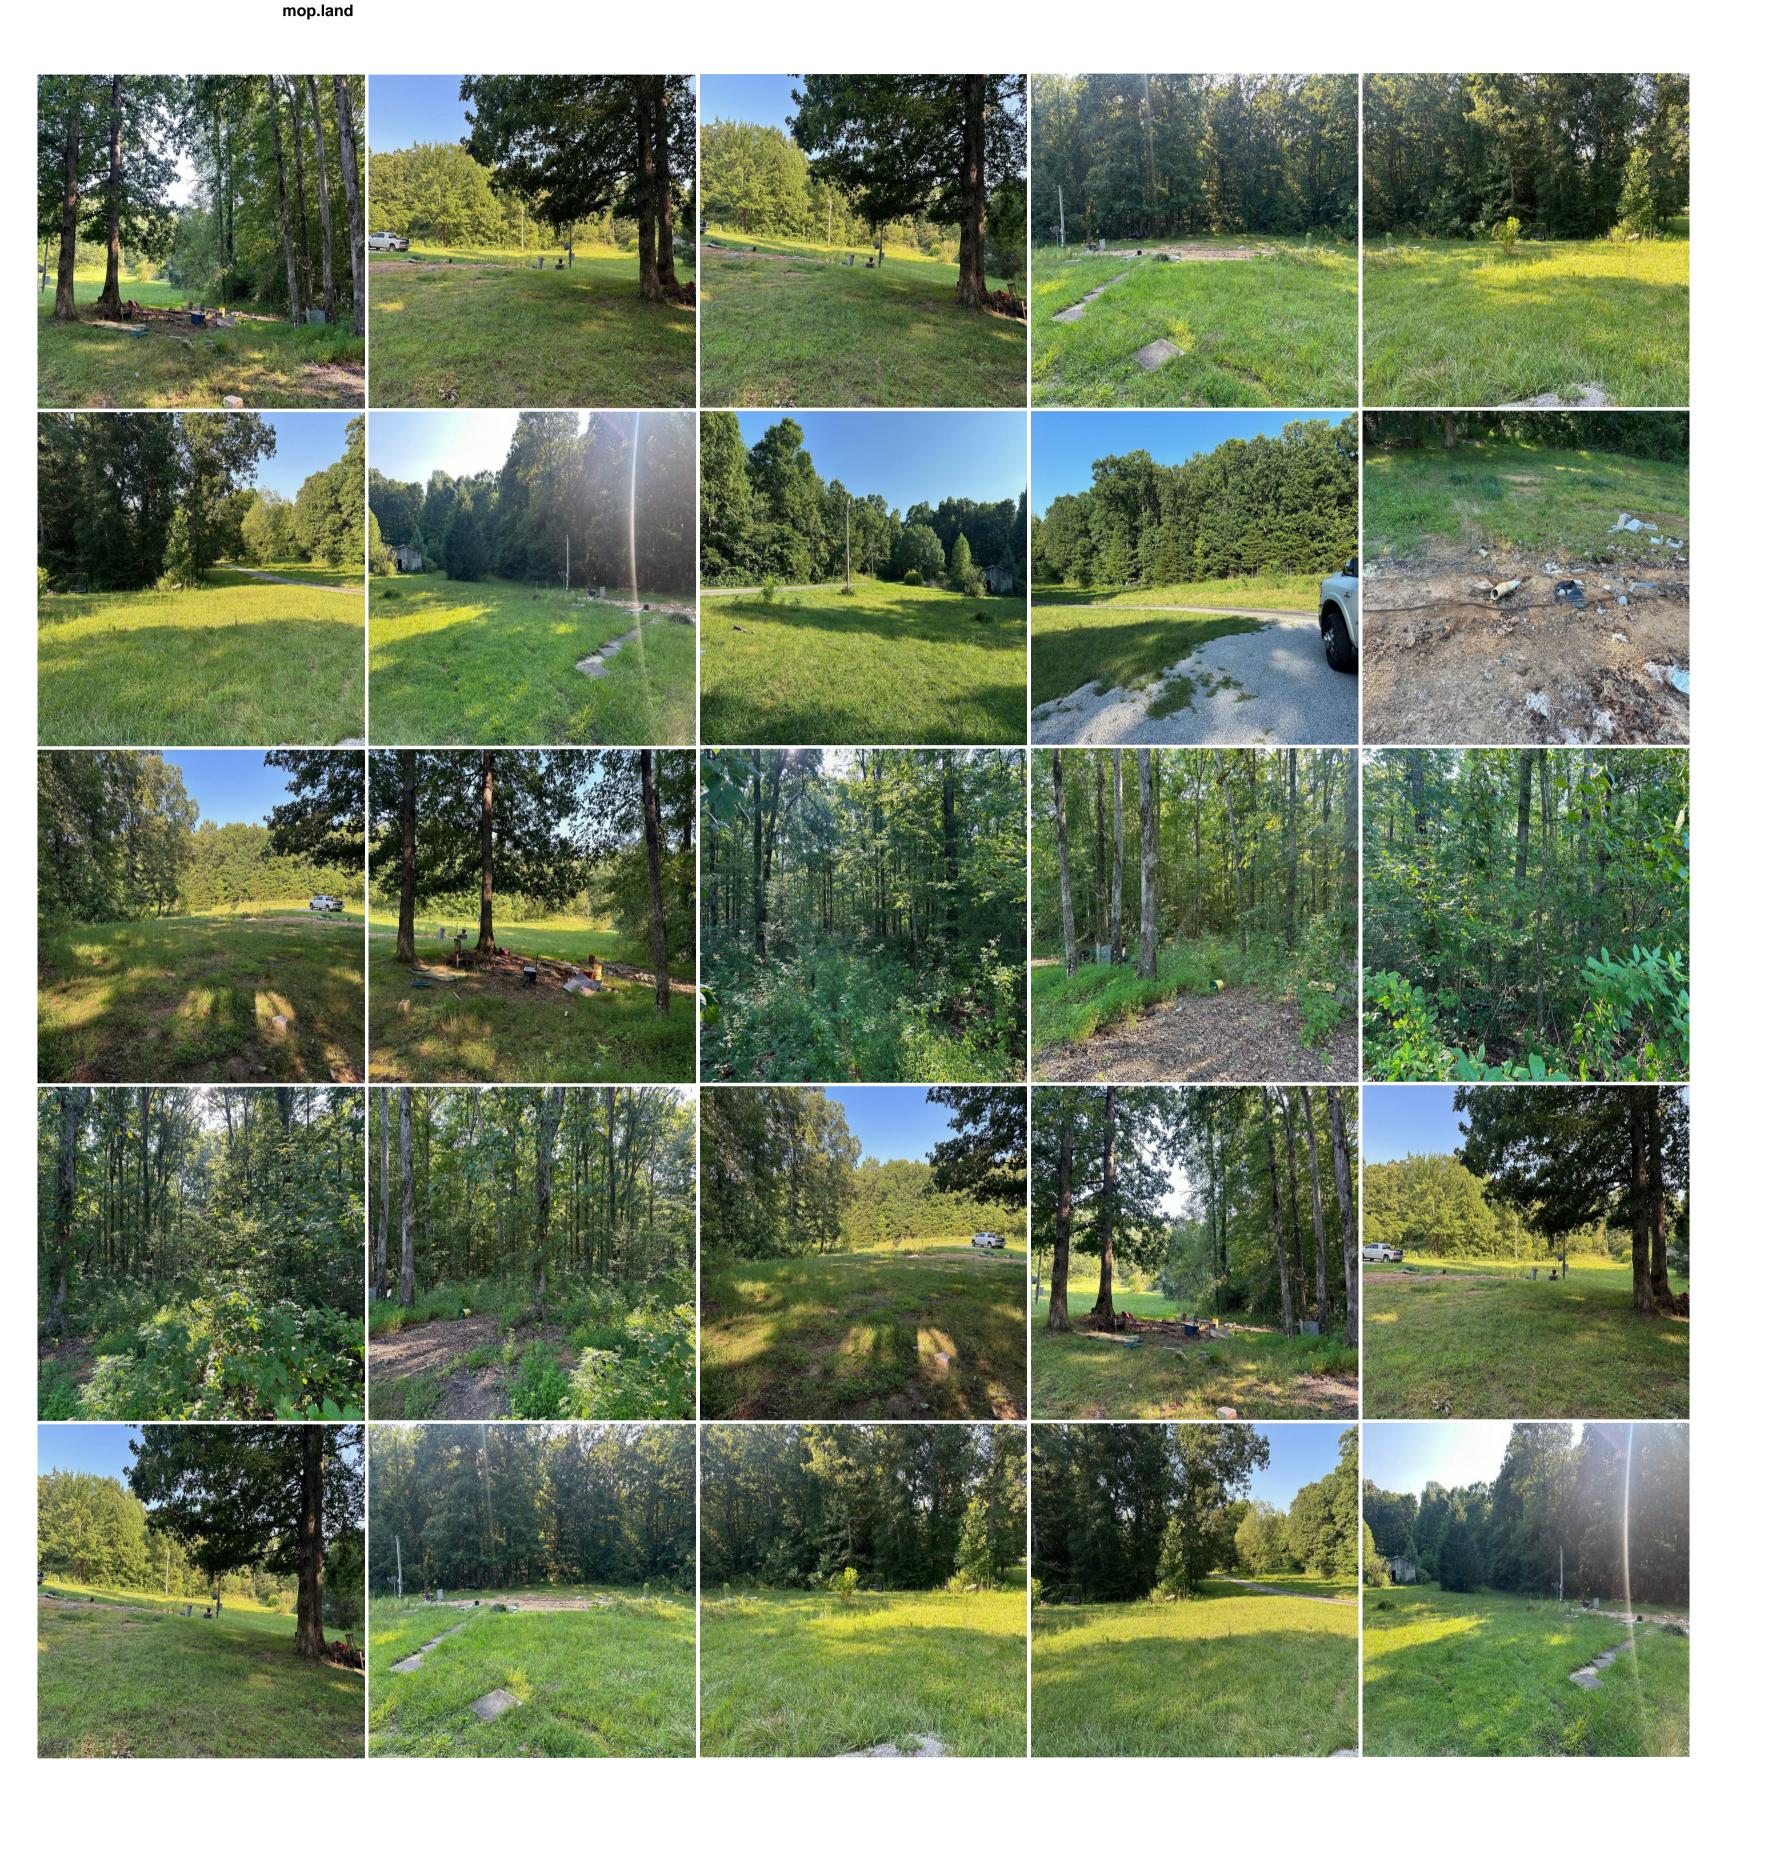

## 5.00+/-acres unrestricted wooded property

Address: Tract 4 Prater Road, Pikeville, Tennessee

Clint Carroll
(423) 648-1008 (cell)
ccarroll@mossyoakproperties.com

Acreage: 5.00
Price: \$75,000
County: Bledsoe
MOPLS ID: 60387

**GPS Location:** 35.602886 X -85.230841

5.00+/-acres Unrestricted wooded property. Perfect place to build your dream home or put in a modular home. The property lays very well. Come enjoy the peacefulness this property has to offer while enjoying viewing all the wildlife that surrounds you. This property is just minutes away from the Mennonite community. Only 30 minutes from Dunlap and 30 minutes from Pikeville TN. There is electric available at the pavement. \*\*\*\*Buyer is responsible to do their due diligence to verify that all information is correct. (Owner/Agent)