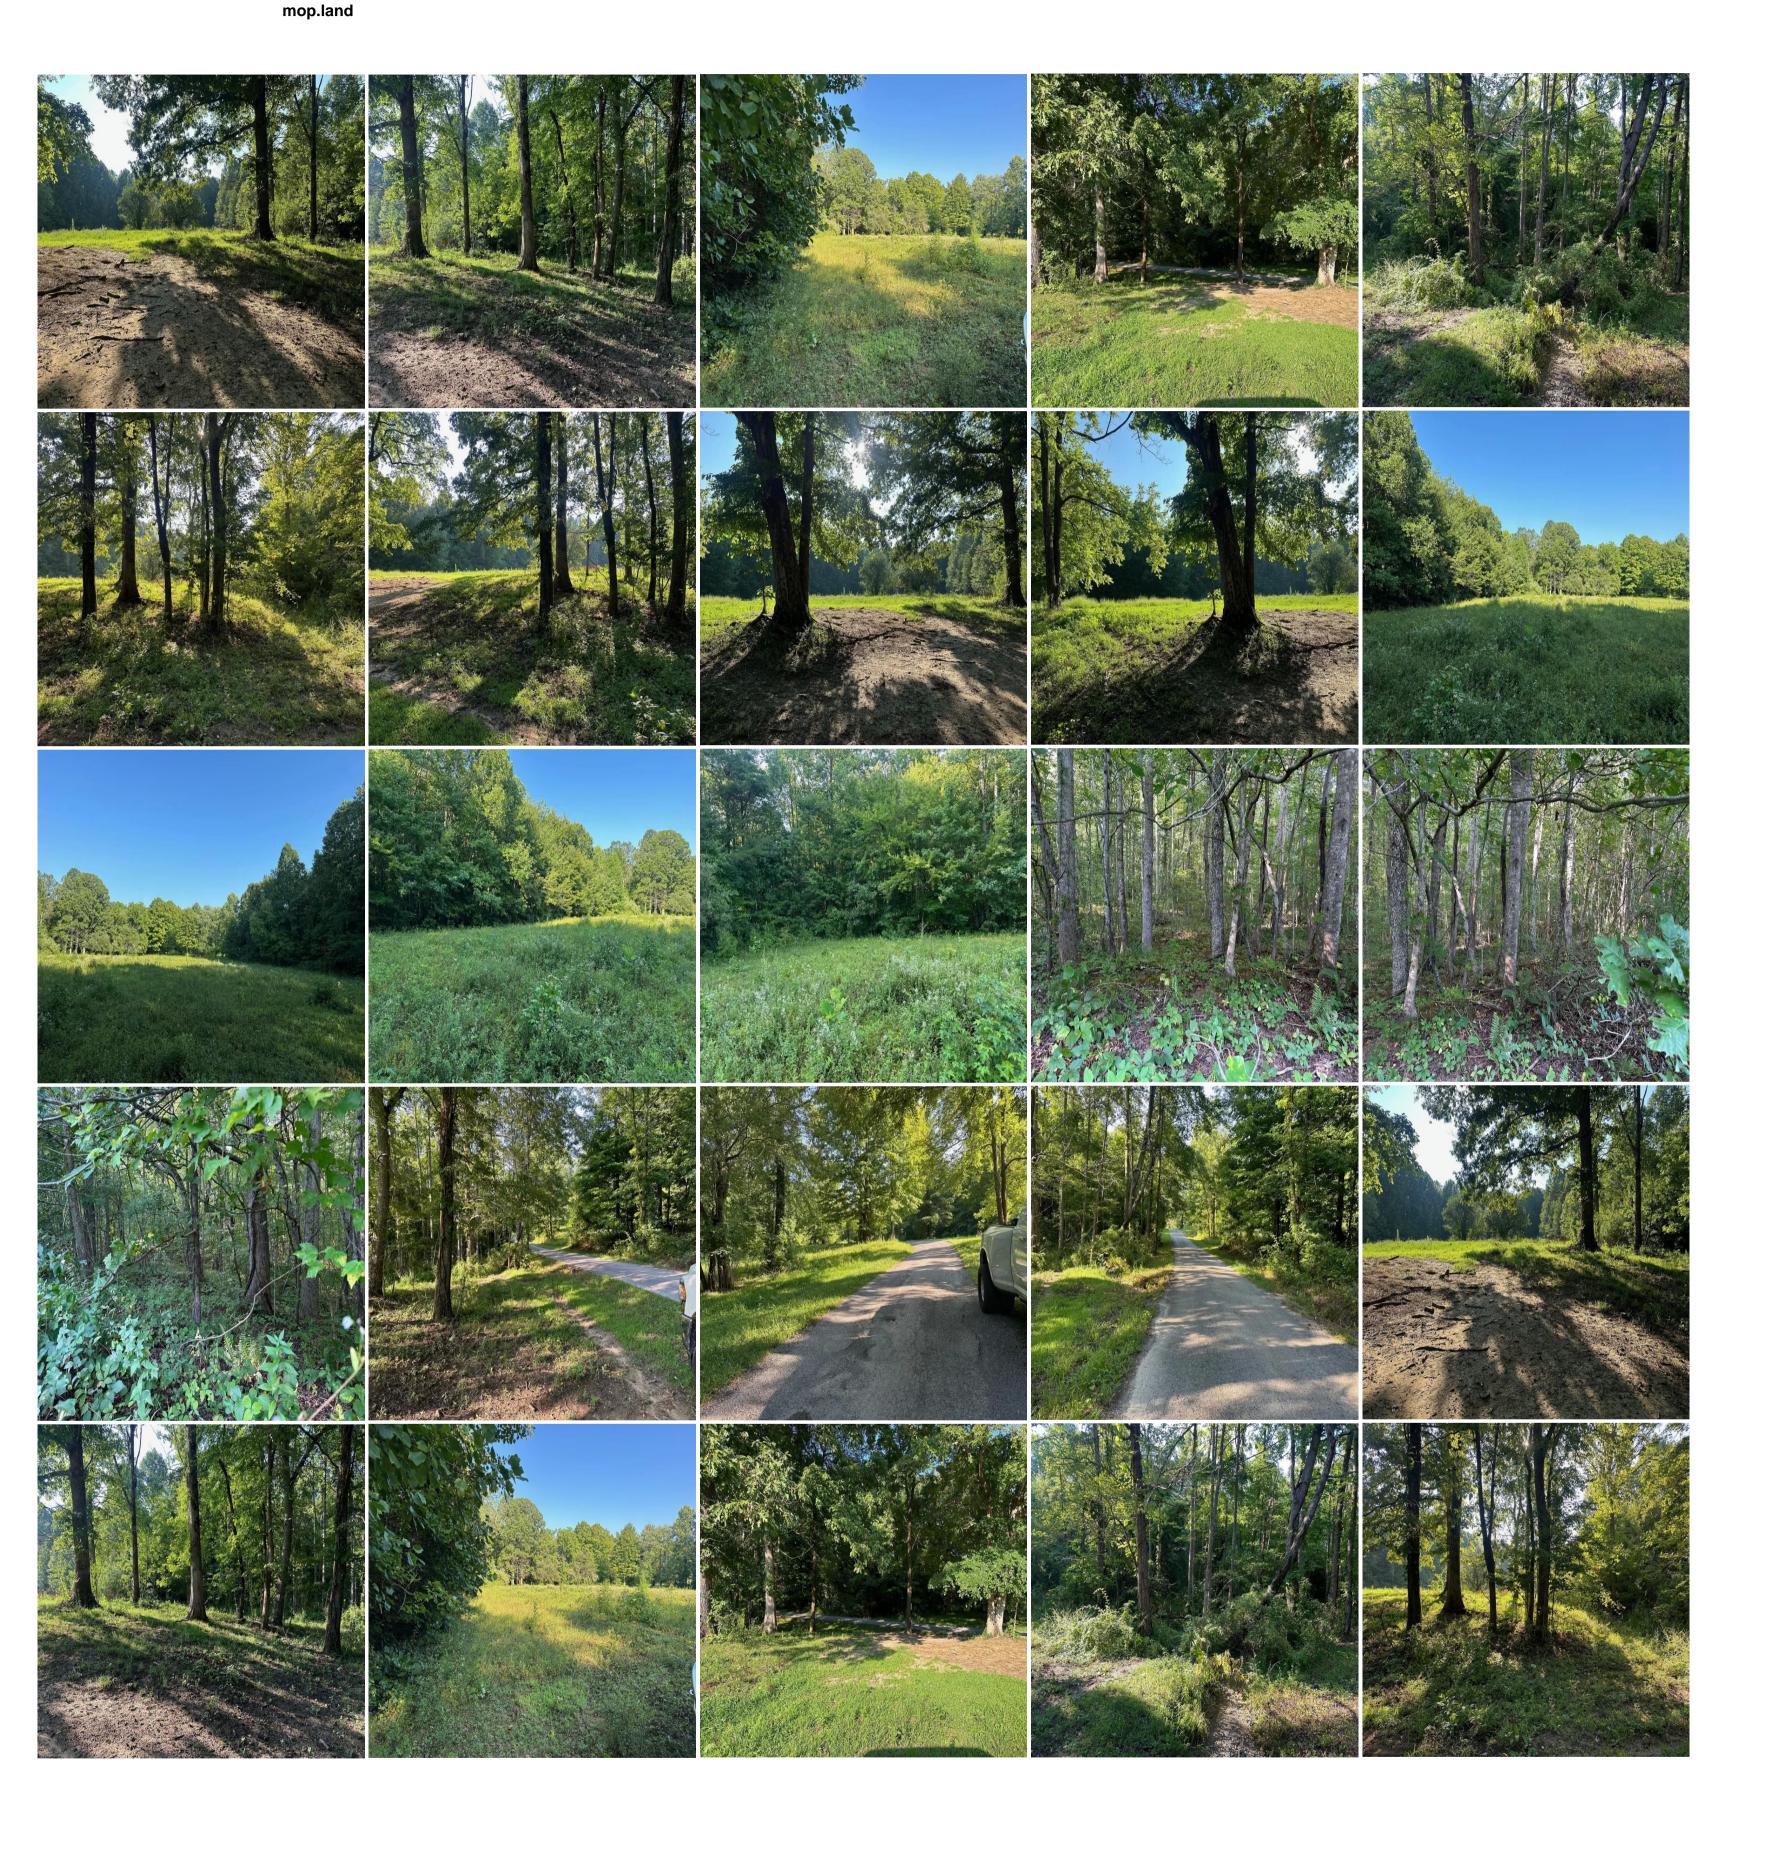

**GPS Location:** 35.574147 X -85.402962

Residential

5.00+/-acres Unrestricted wooded property. Perfect place to build your dream home or put in a modular home. The property lays very well. Come enjoy the peacefulness this property has to offer while enjoying viewing all the wildlife that surrounds you. This property is just minutes away from the Mennonite community. Only 30 minutes from Dunlap and 30 minutes from Pikeville TN. There is electric available at the pavement. \*\*\*\*Buyer is responsible to do their due diligence to verify that all information is correct. (Owner/Agent)