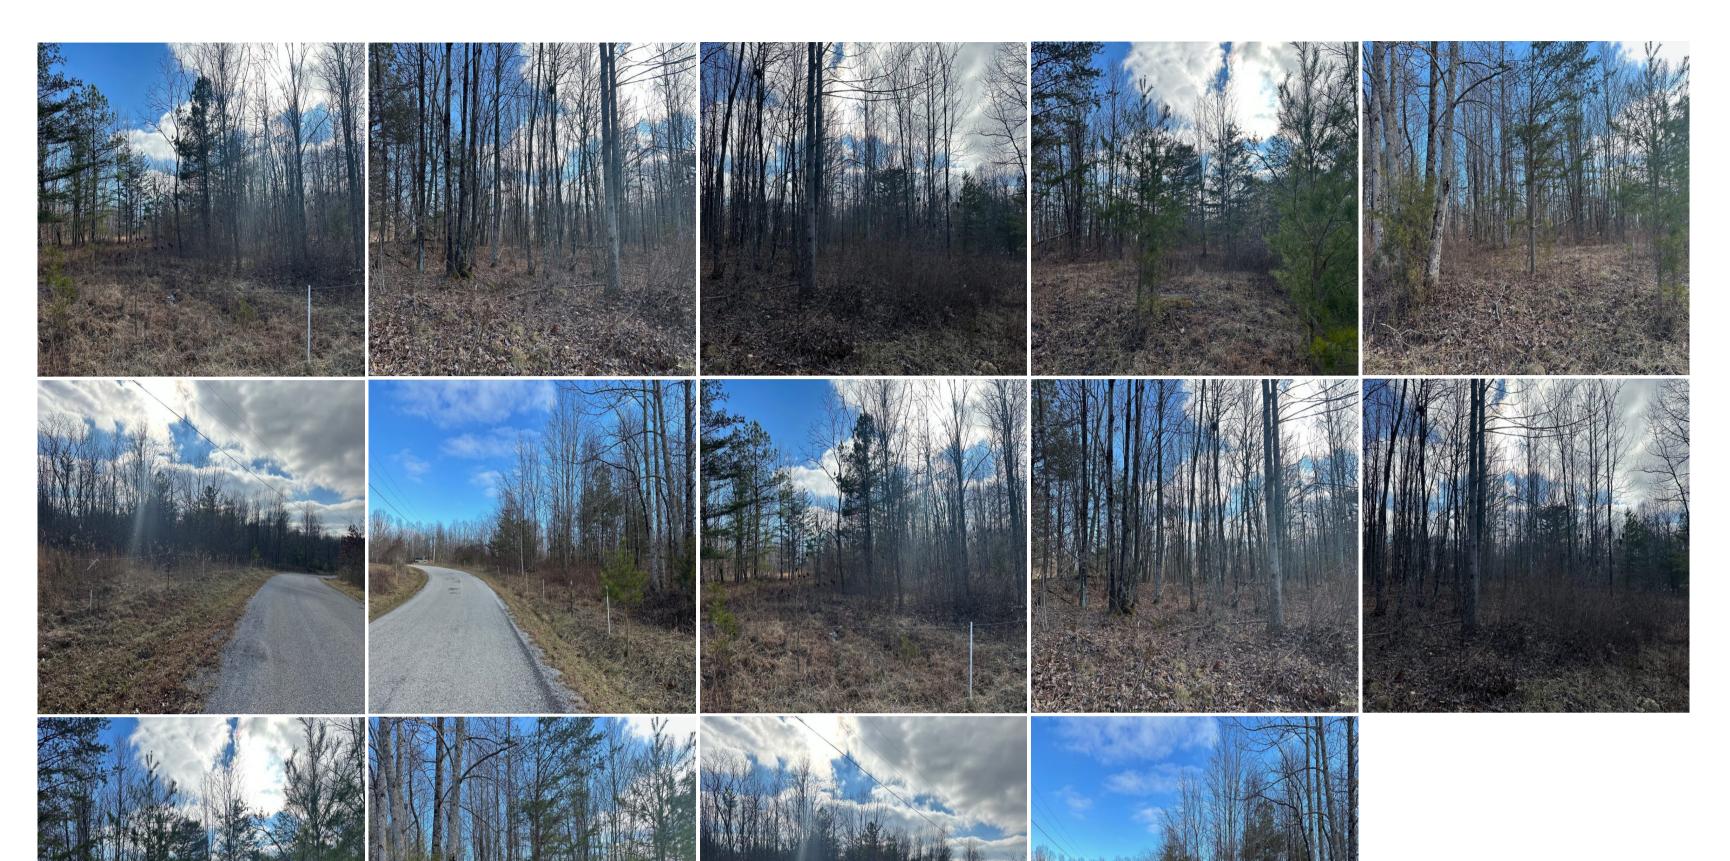

5.00+/-acres Unrestricted property located on the Cumberland Plateau. This property is Secluded and wooded with electricity available at the road. There is plenty of wildlife such as deer and turkey. This property is only 2 miles from Palmer, TN and only 10 miles from the Savage Gulf State Park. \*\*\*Buyer is responsible to do their due diligence to verify that all information is correct.