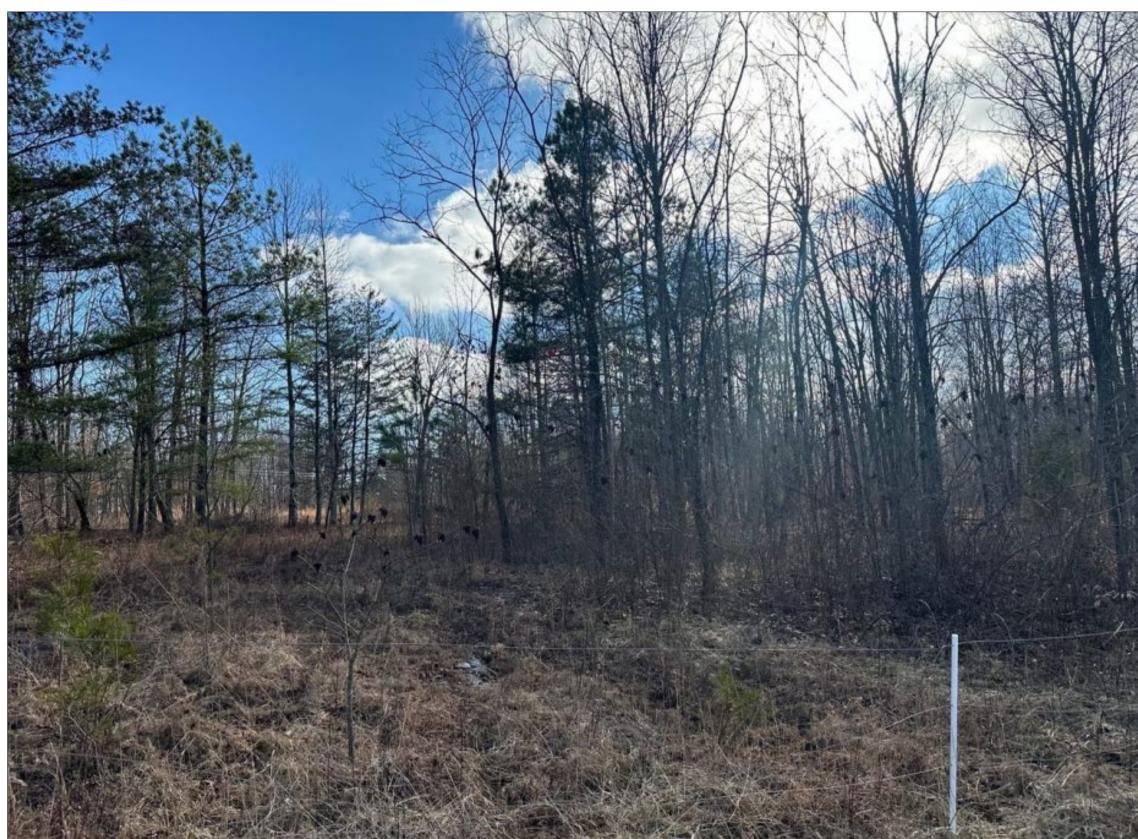

5.00+/-acres Unrestricted property located on the Cumberland Plateau. This property is Secluded and wooded with electricity available at the road. There is plenty of wildlife such as deer and turkey. This property is only 2 miles from Palmer, TN and only 10 miles from the Savage Gulf State Park. \*\*\*Buyer is responsible to do their due diligence to verify that all information is correct.