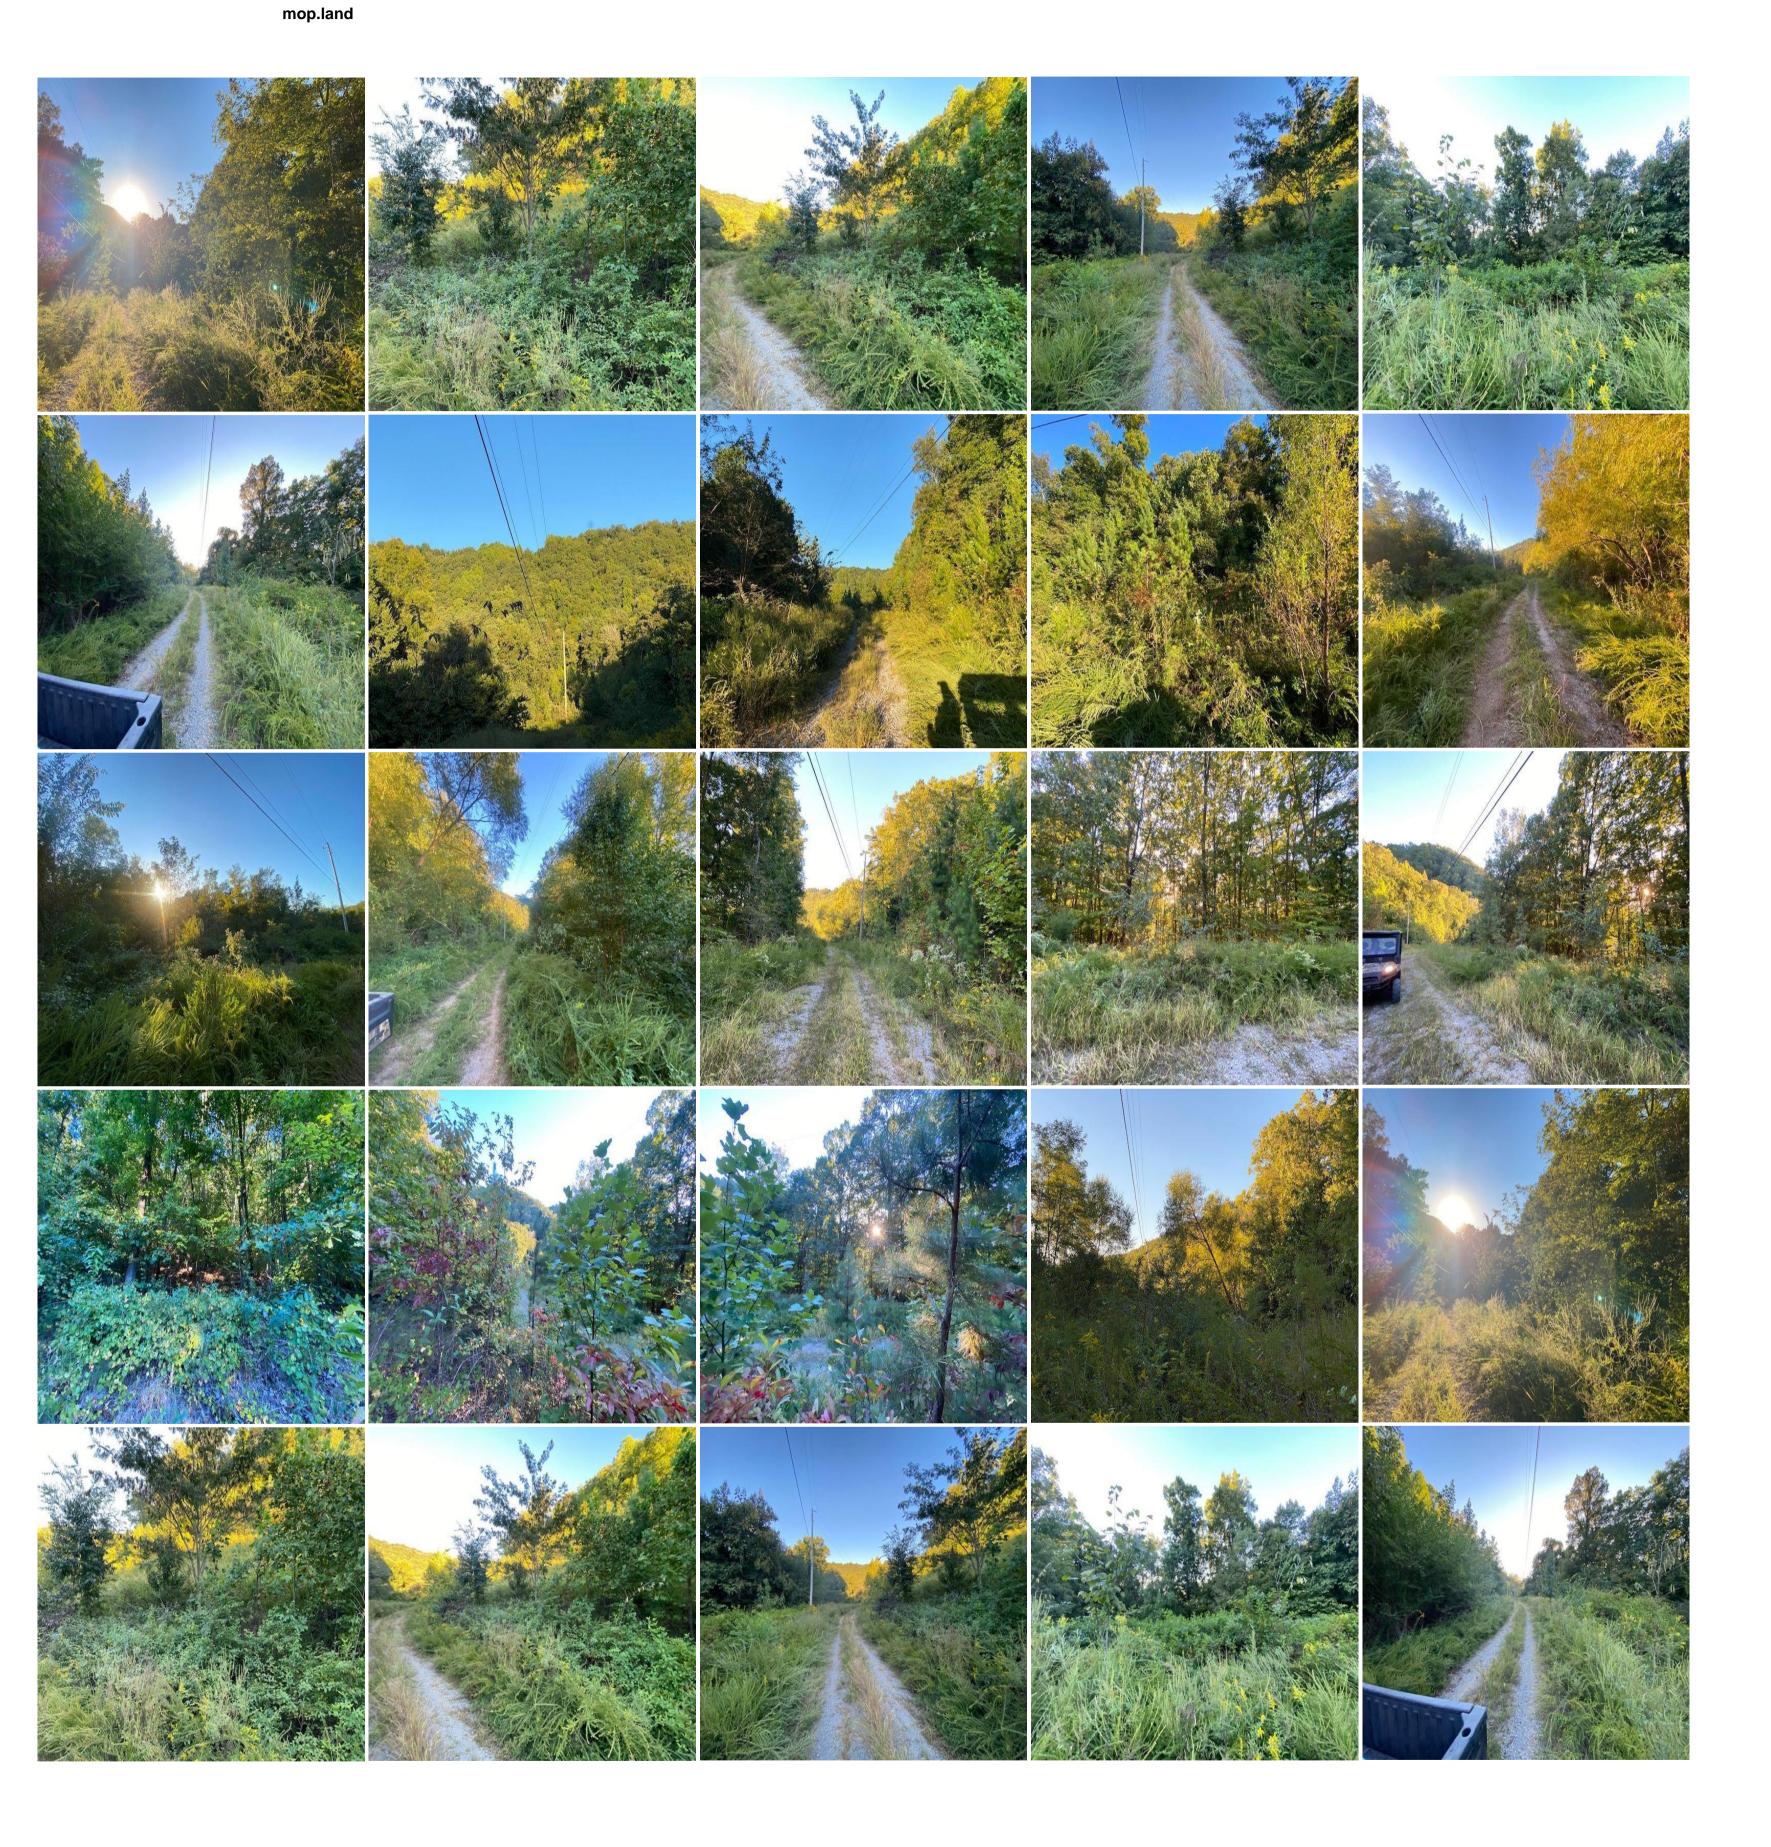

**GPS Location:** 34.997711 X -85.560256

48.13+/-acres wooded property located in Marion County property has scenic views consisting of 5 different tracts. Property is only 30 minutes from Chattanooga TN and 30 minutes from Hales bar Marina and Nickajack Lake. Also, in close proximity to multiple state parks where you can hunt, camp, fish and hike. (Owner Agent) Buyer is responsible to do their due diligence to verify that all information is correct., accurate for obtaining any and all restrictions for the property.