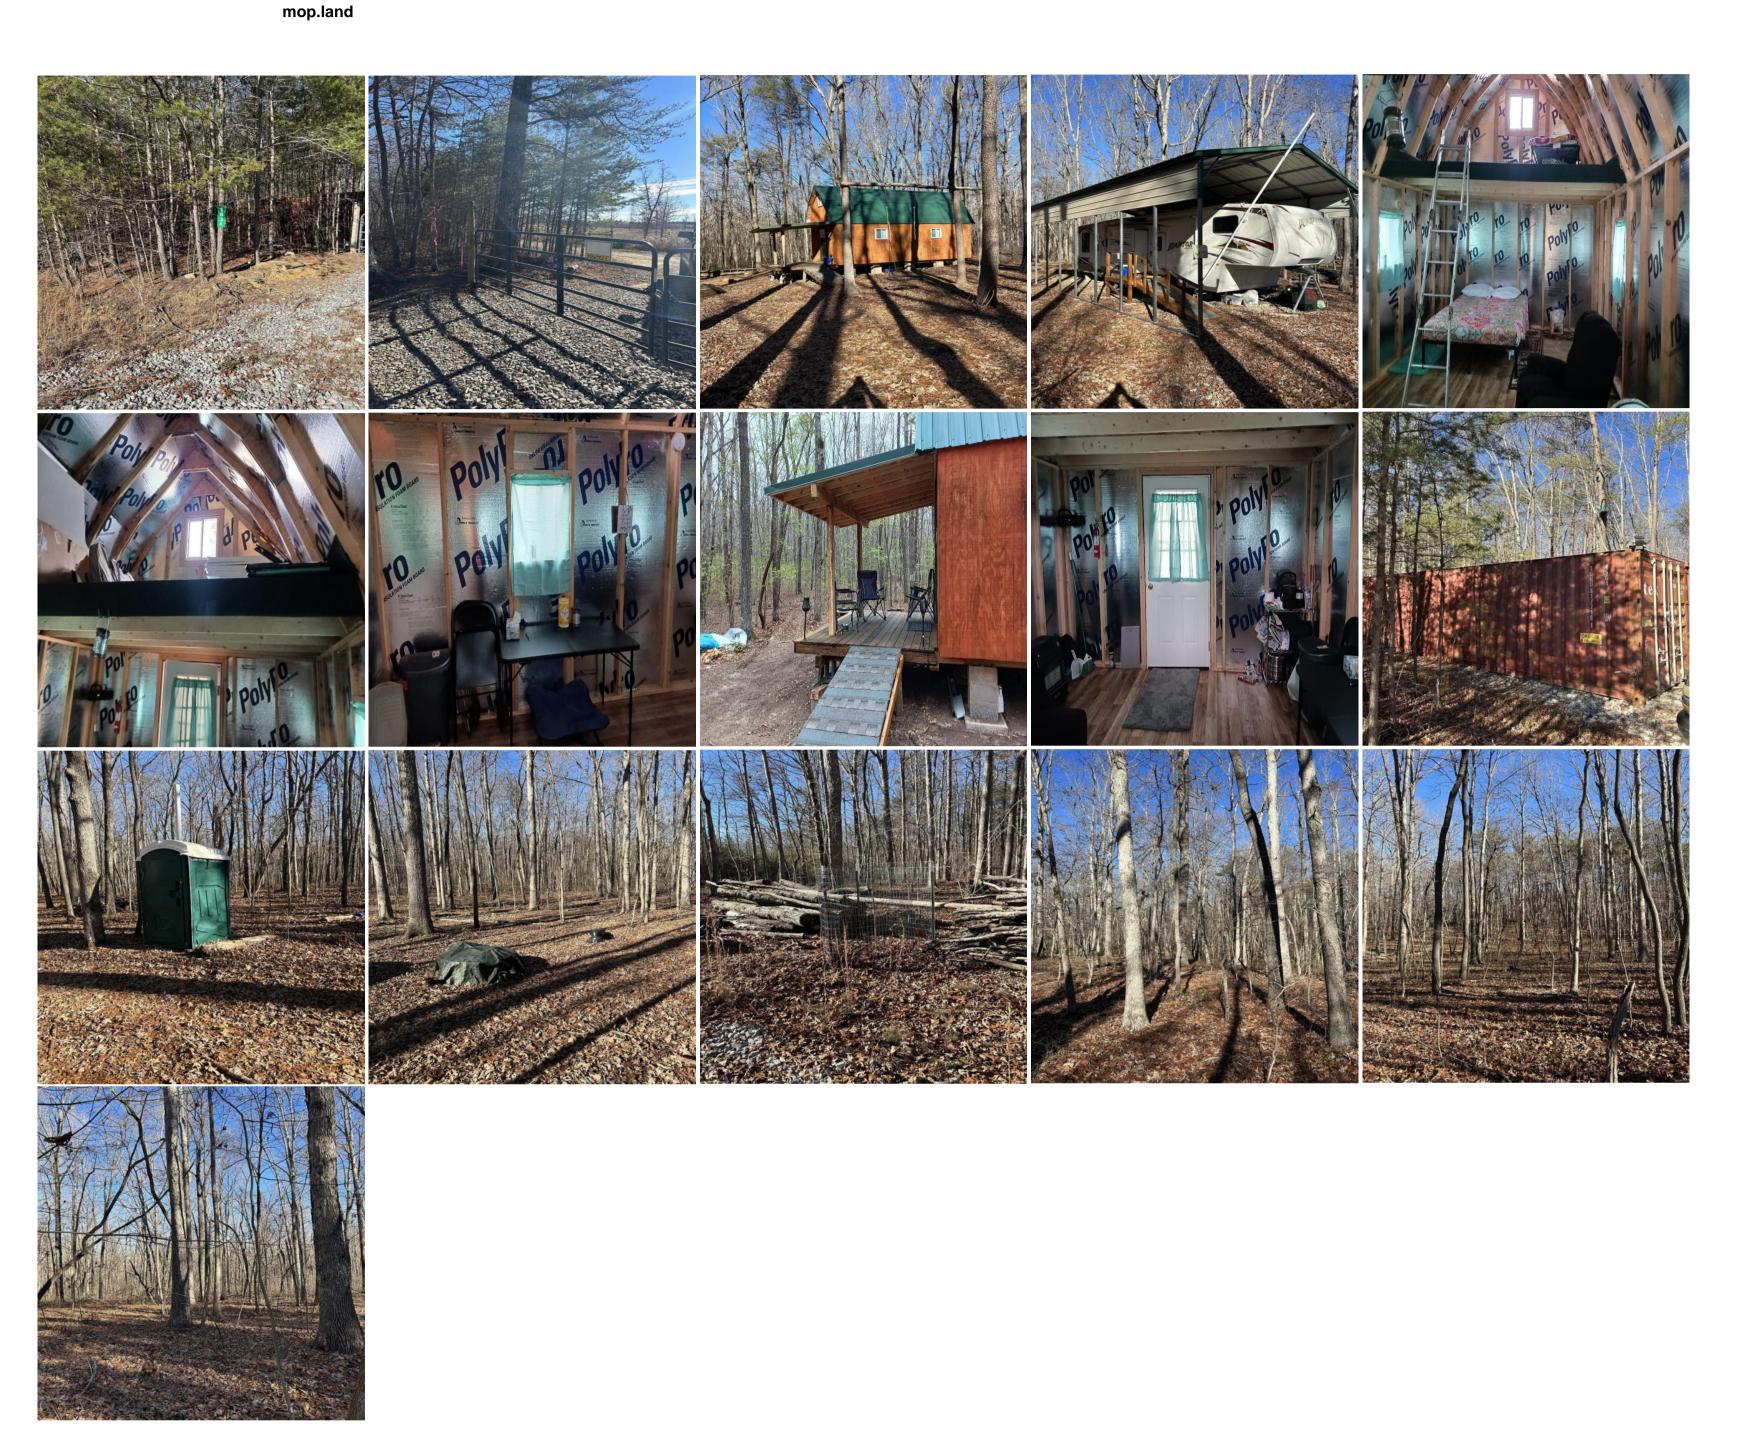

Acreage: 32.00
Price: \$345,000
County: Van Buren
MOPLS ID: 49081

**GPS Location:** 35.664066 X -85.453201

32+/- prime acres with complete turn-key, off-grid homestead ready for new owners. 12×20 cabin with two 8×12 lofts, 20×40 awning and RV pad. Property also has 40" high cube shipping container. Really pretty hardwood tract with all usable ground that's fenced on three sides. Current owners have planted apple, pear, plum and peach trees that are about 6 feet tall already. If you've been looking for a perfect off grid piece that wasn't the side of a mountain, then you've found it. There's a least one spring on the property as well. \*\*\*\*Buyer is responsible to do their due diligence to verify that all information is correct