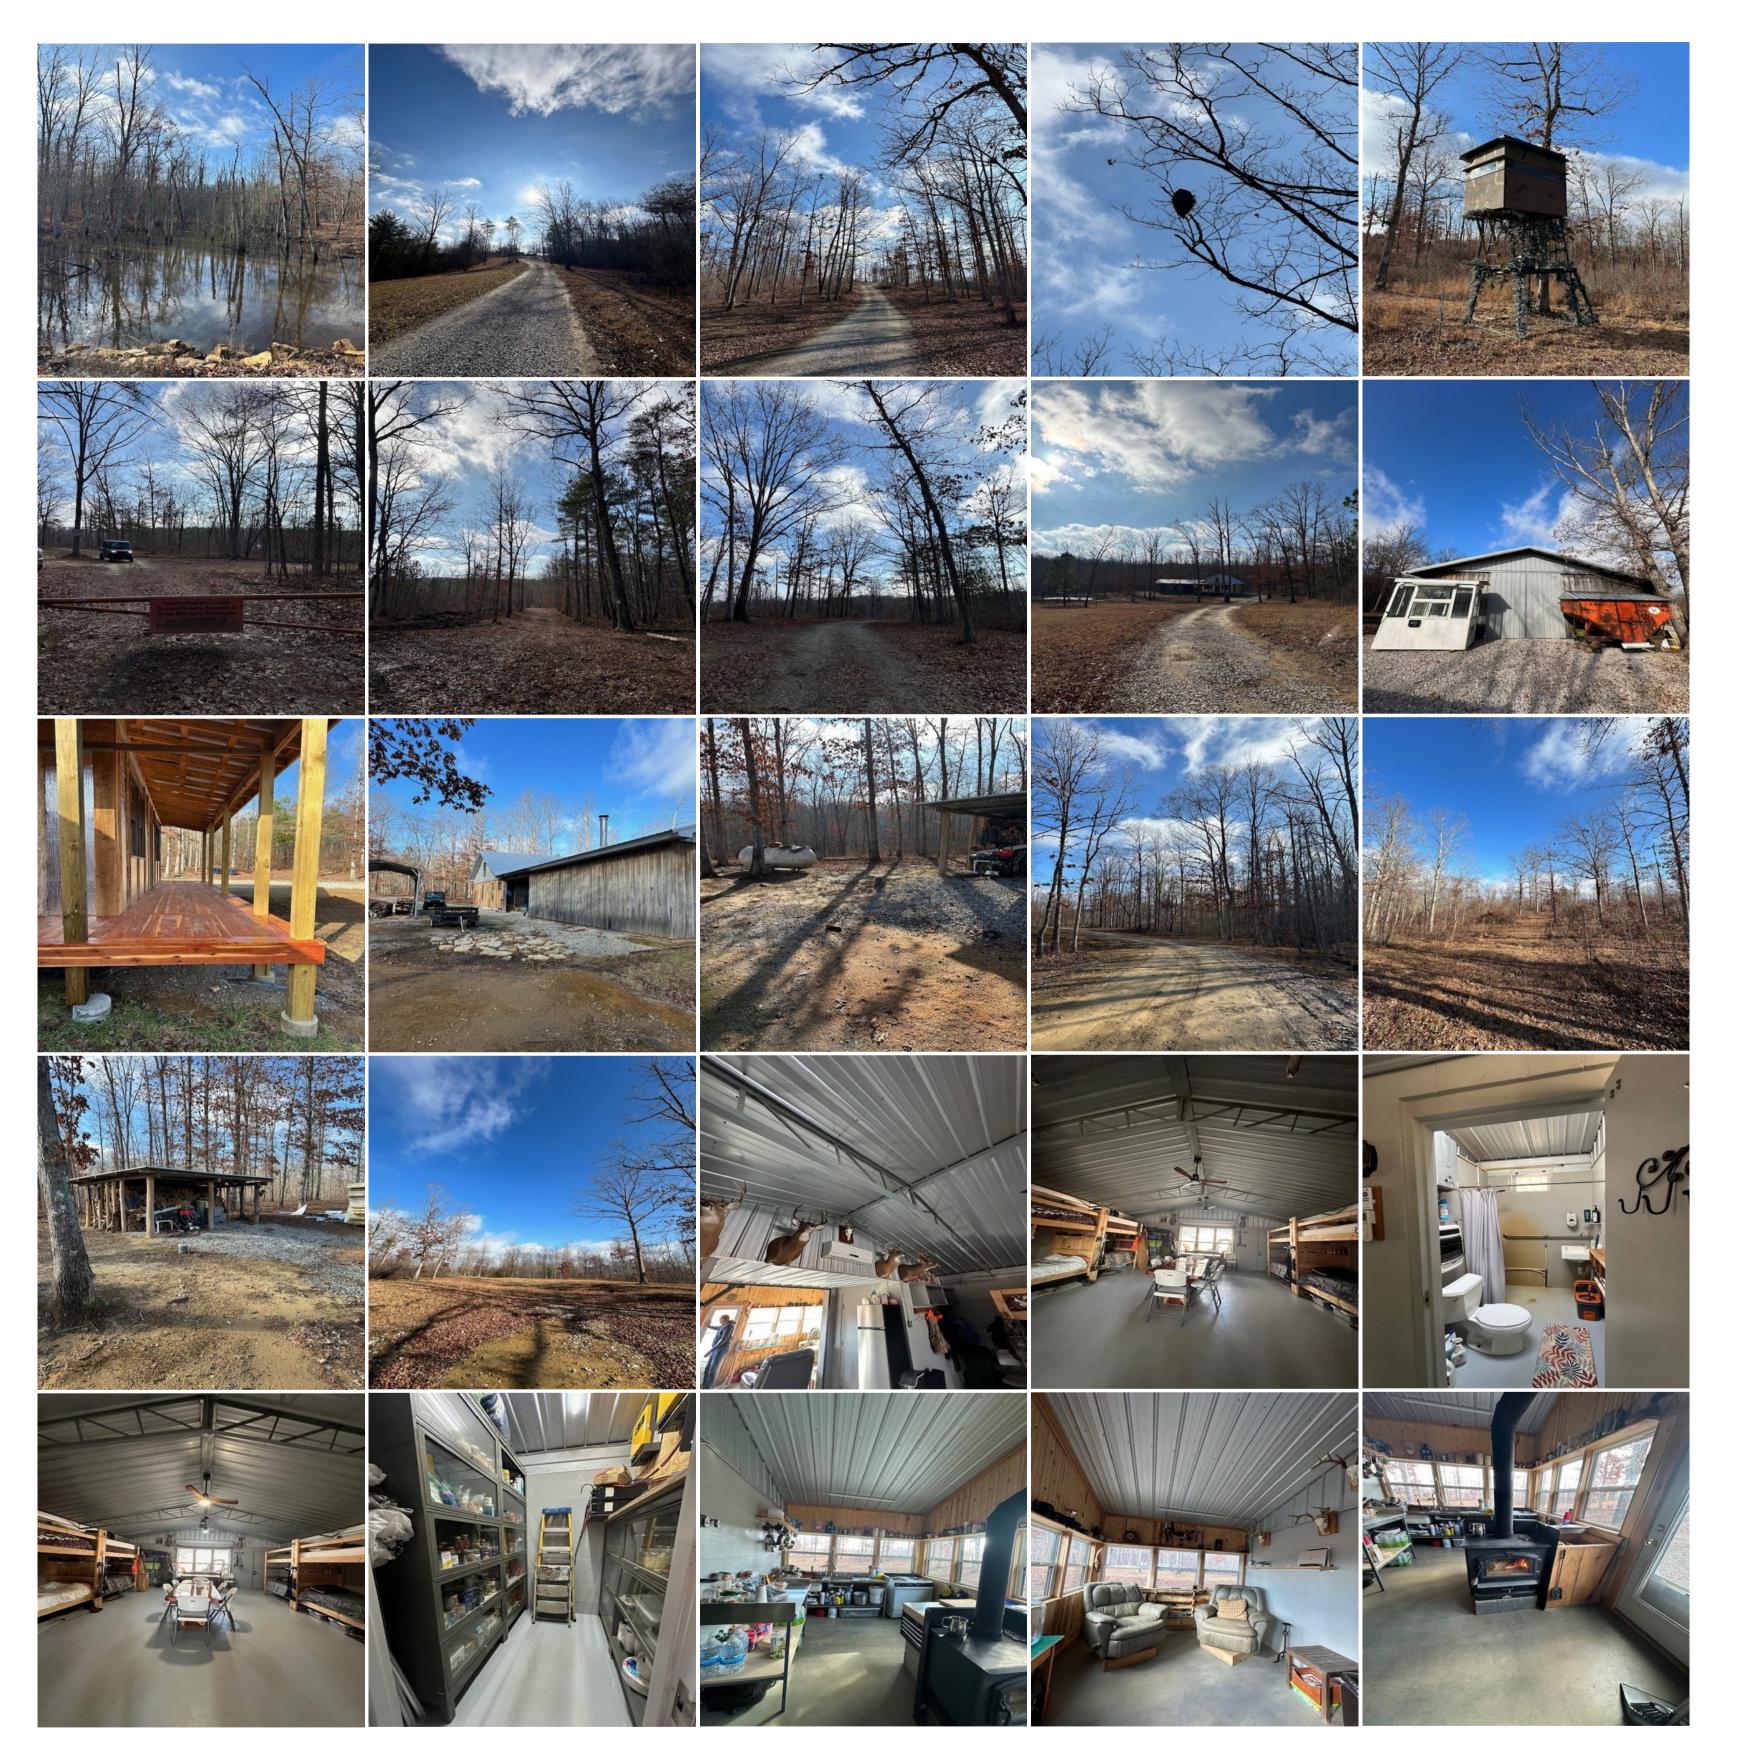

278.09+/- acres Set up and ready to live, play, explore and hunt. This picturesque property borders the State of Tennessee along the east line and offers seclusion from a hectic work life. This large tract of land offers a breathtaking view that captures the essence of the natural beauty of Tennessee. Your future home is just minutes from Fall Creek Falls state park where you can dine, play golf or hike the miles of trails. As you explore this large expansive property you will encounter rolling hills, lush greenery for the nature lover. There are also food plots and shooting houses setup throughout for the hunting enthusiast. The property is in a conservation easement to protect the natural beauty of the Cumberland Plateau but also has 6 building envelopes to allow your family to grow with the property. There is a one home partially finished with a garage on the west side of the property that is waiting for your personal preferences to finish out. There is also a hunter's bunkhouse and barn to accommodate visitors and hunters, with a kitchen and bathroom. The possibilities are as vast as this tract itself. If you are a nature enthusiast or a hunter, come see all the extras this property offers.