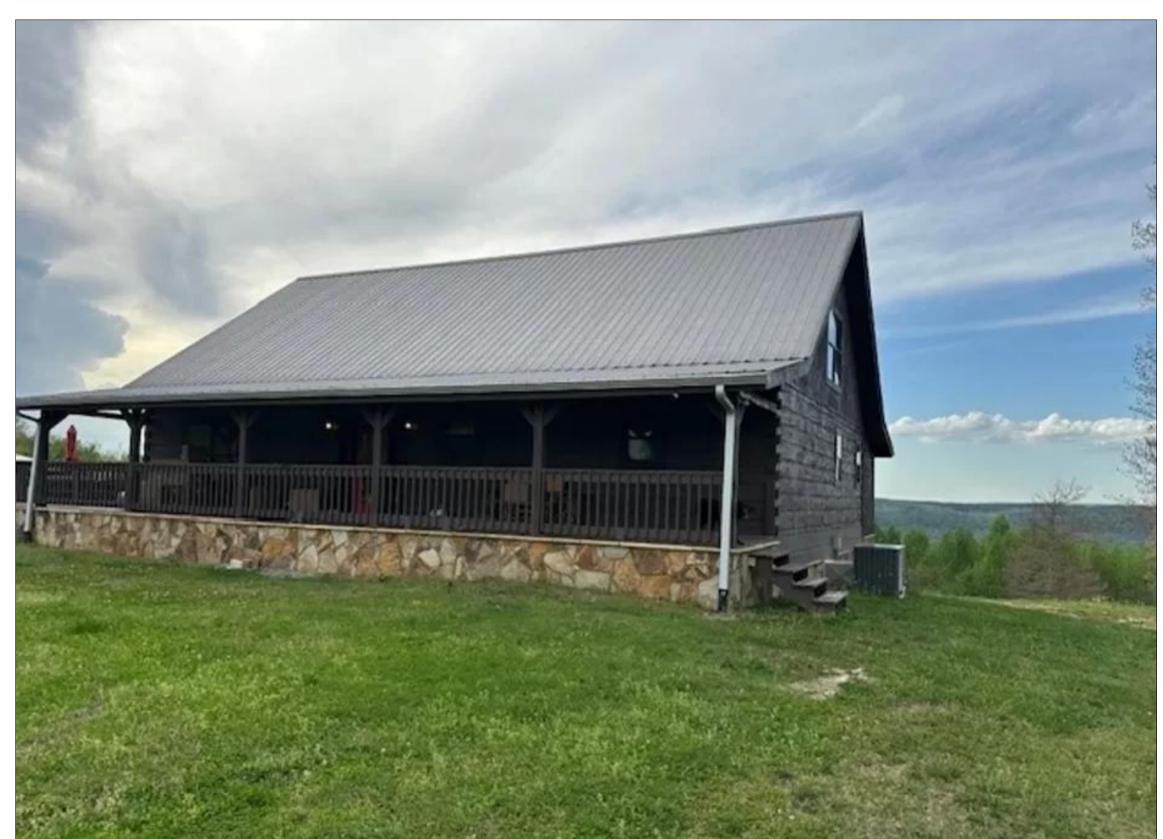

## 15+/-acres with Log Cabin with very private acres and views

Address: 1800 Browns Trace Road, South Pittsburg, Tennessee

Clint Carroll (423) 648-1008 (cell) ccarroll@mossyoakproperties.com

Acreage: 15.00 Price: \$795,000 County: Marion MOPLS ID: 55414 GPS Location: 35.017351 X -85.856081 Bedrooms: 4 Bathrooms: 3 Residential

15+/-acres very private acres with the potential to buy 10 more. The home feels like you are in your own world. This is the type of property that everyone asks for. This is the TN dream! Approximately 2,700 square feet. 4 bedrooms, 3 bath. This is a true log home... \*\*Garage: Approximately 4,000 square feet. 2 bedrooms, 2 bath living quarters. Garage has heated area for winter work. The garage by itself can be a separate home. The swimming pool and hot tub make this place. \*\*Excellent well water supply \*\*Above ground pool, with large surrounding deck (well fills this very easily) \*\*Kids playhouse and slides \*\*Gated & fenced entrance \*\*Great property for horses...pasture, woods, bluff, views & creek Call today, seller has found another property and is motivated to sell his current home. (Owner/Agent) \*\*\*Buyer is responsible to do their due diligence to verify that all information is correct.