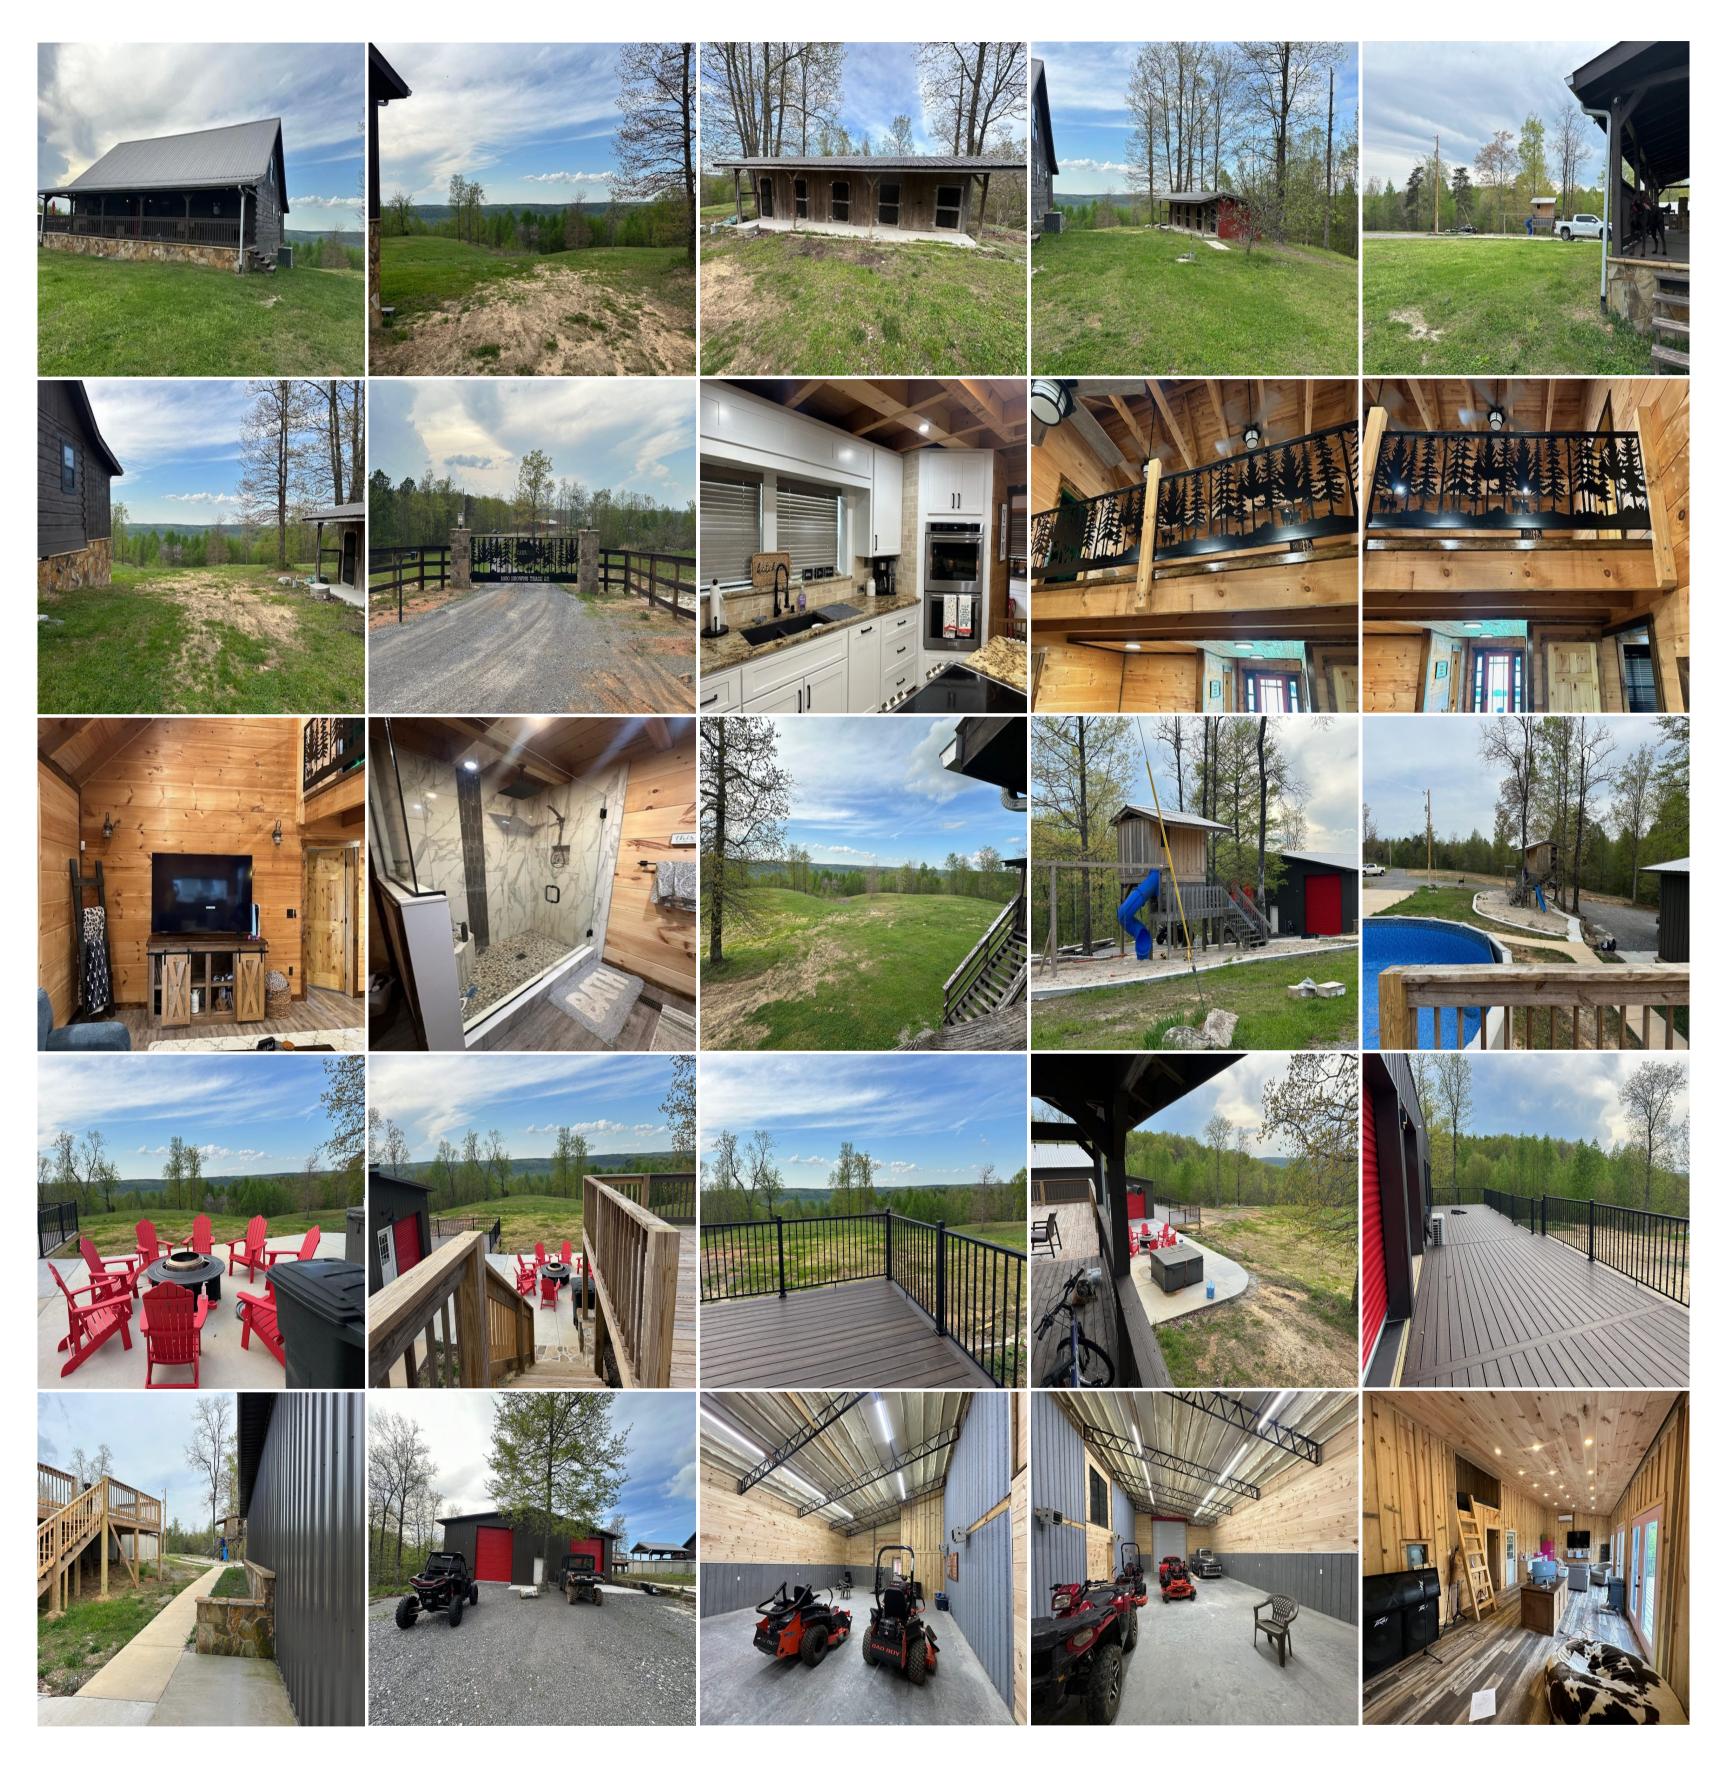

## 15+/-acres with Log Cabin with very private acres and views

Address: 1800 Browns Trace Road, South Pittsburg, Tennessee

Clint Carroll (423) 648-1008 (cell) ccarroll@mossyoakproperties.com

Acreage: 15.00 Price: \$795,000 County: Marion MOPLS ID: 55414 GPS Location: 35.017351 X -85.856081 Bedrooms: 4 Bathrooms: 3 Residential

15+/-acres very private acres with the potential to buy 10 more. The home feels like you are in your own world. This is the type of property that everyone asks for. This is the TN dream! Approximately 2,700 square feet. 4 bedrooms, 3 bath. This is a true log home... \*\*Garage: Approximately 4,000 square feet. 2 bedrooms, 2 bath living quarters. Garage has heated area for winter work. The garage by itself can be a separate home. The swimming pool and hot tub make this place. \*\*Excellent well water supply \*\*Above ground pool, with large surrounding deck (well fills this very easily) \*\*Kids playhouse and slides \*\*Gated & fenced entrance \*\*Great property for horses...pasture, woods, bluff, views & creek Call today, seller has found another property and is motivated to sell his current home. (Owner/Agent) \*\*\*Buyer is responsible to do their due diligence to verify that all information is correct.