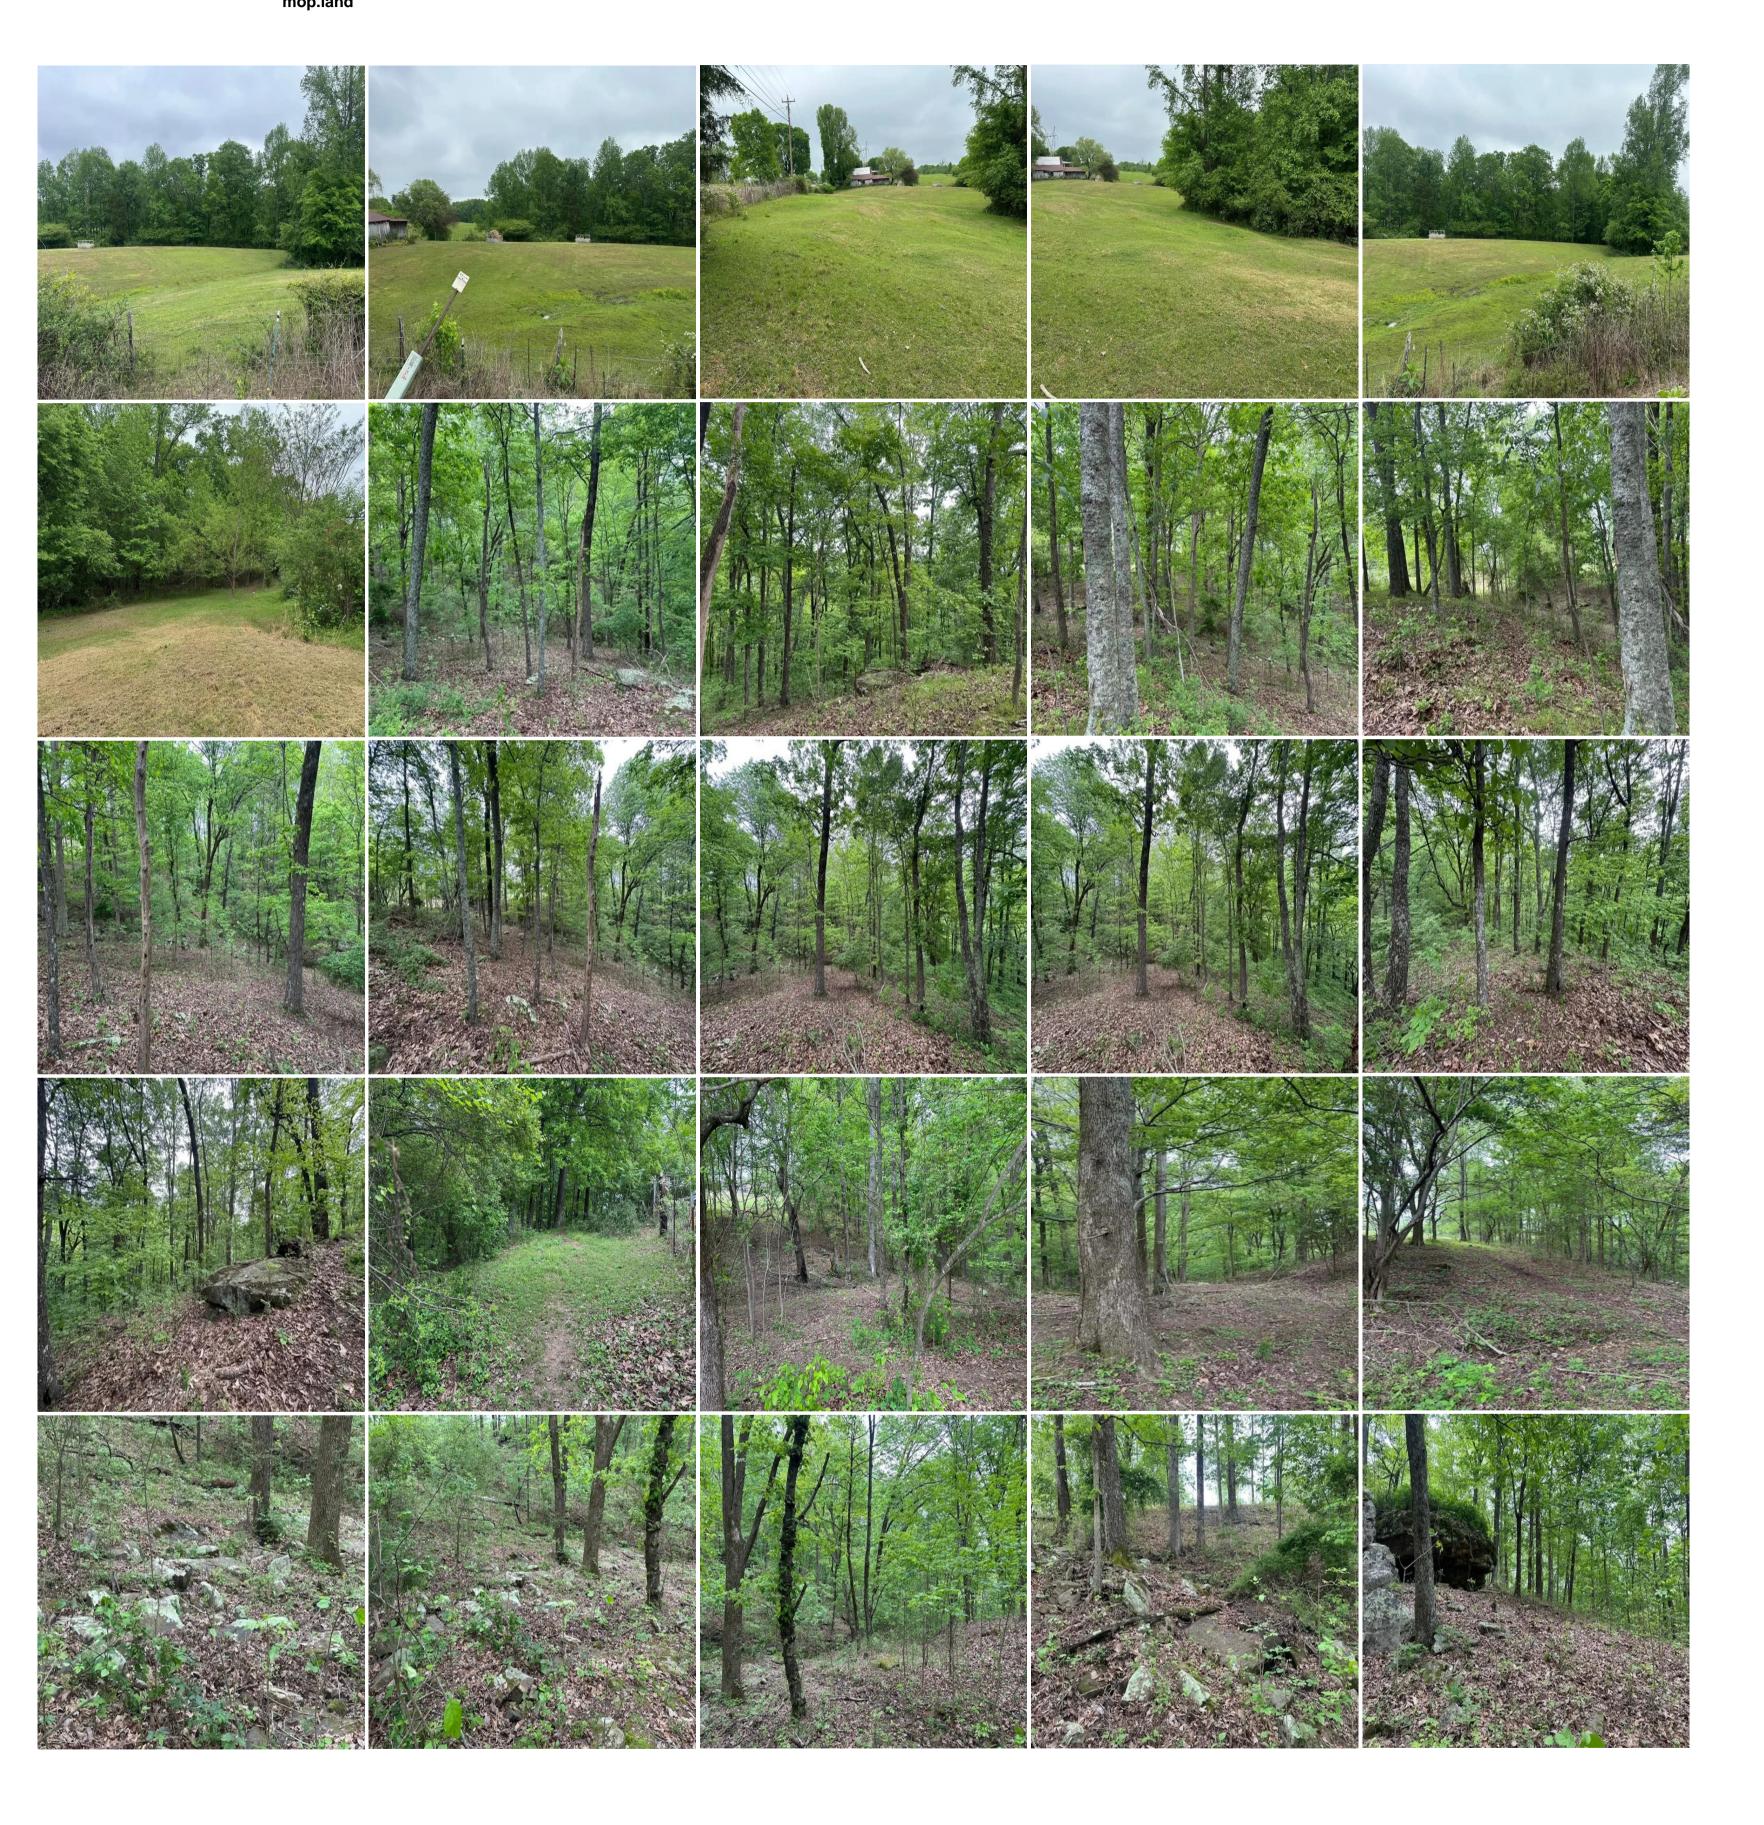

20 +/- acres of very private unrestricted acres located on the mountain in Woodville, AL. This community lies between the Scottsboro and Skyline communities upon the Cumberland Plateau. This is a rare property that has multiple use possibilities for you to enjoy. The tract has roughly 5 acres sitting on top of the plateau with multiple build sites where you can build your dream home. You will have several options when determining your homesite. Maybe a house with a large yard, a home with views off the mountain, start a hobby farm or simply create your dream mountain getaway. There is about 15 acres lying on the side of the mountain that beckons the outdoorsman to come hike, hunt or just enjoy nature in your own private retreat. The property has deer, turkey and multiple smaller animals and birds to enjoy. This property is only 17 minutes from Scottsboro Alabama where you can enjoy shopping at Wal-Mart, Home Depot, Unclaimed Baggage as well as several outlet stores. Casual dining is also conveniently located with a variety of culinary styles to choose from. If you want to enjoy a day on the water, public boat ramp access is also available in Scottsboro and allows main channel access of the TN river. Power and water is available at the road. \*\*\*\*Buyer is responsible to do their due diligence to verify that all information is correct.