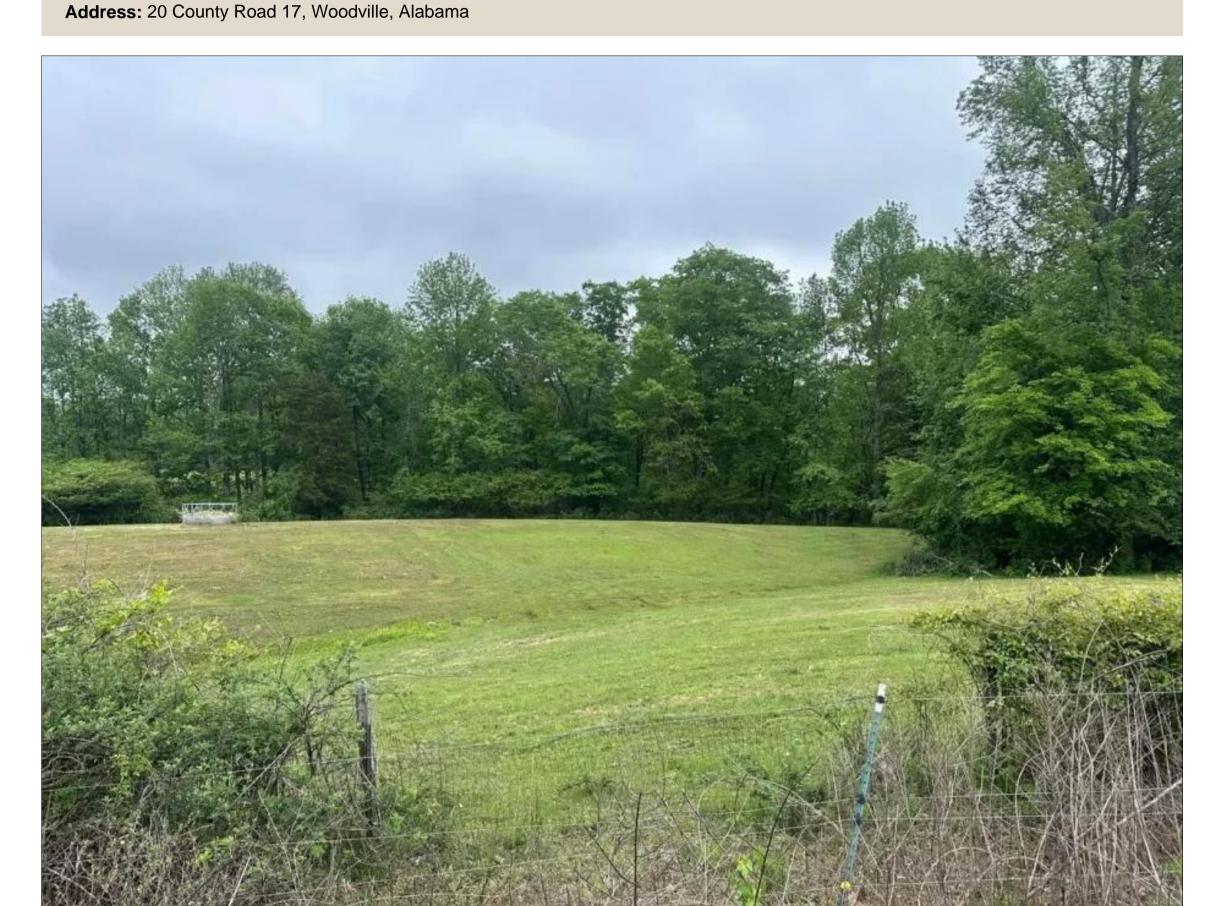

## 20+/-acres Unrestricted property

Clint Carroll
(423) 648-1008 (cell)
ccarroll@mossyoakproperties.com

Acreage: 20.00
Price: \$120,000
County: Jackson
MOPLS ID: 80841

**GPS Location:** 34.768587 X -86.155645

20 +/- acres of very private unrestricted acres located on the mountain in Woodville, AL. This community lies between the Scottsboro and Skyline communities upon the Cumberland Plateau. This is a rare property that has multiple use possibilities for you to enjoy. The tract has roughly 5 acres sitting on top of the plateau with multiple build sites where you can build your dream home. You will have several options when determining your homesite. Maybe a house with a large yard, a home with views off the mountain, start a hobby farm or simply create your dream mountain getaway. There is about 15 acres lying on the side of the mountain that beckons the outdoorsman to come hike, hunt or just enjoy nature in your own private retreat. The property has deer, turkey and multiple smaller animals and birds to enjoy. This property is only 17 minutes from Scottsboro Alabama where you can enjoy shopping at Wal-Mart, Home Depot, Unclaimed Baggage as well as several outlet stores. Casual dining is also conveniently located with a variety of culinary styles to choose from. If you want to enjoy a day on the water, public boat ramp access is also available in Scottsboro and allows main channel access of the TN river. Power and water is available at the road. \*\*\*\*Buyer is responsible to do their due diligence to verify that all information is correct.