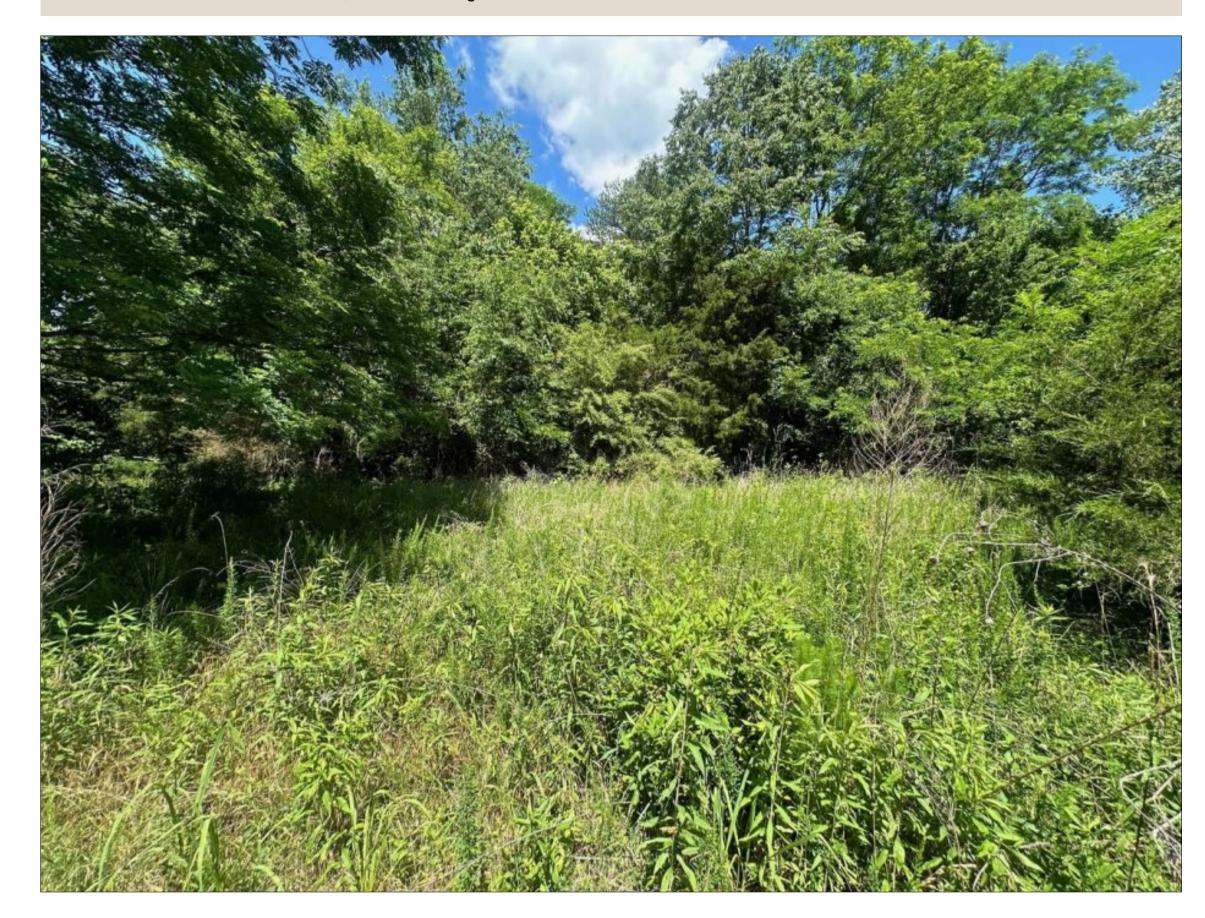

## 2.25+/-acres Wooded Lot Near Chattanooga

Address: Lot 174 Teludachee Trail, South Pittsburg, Tennessee

Clint Carroll (423) 648-1008 (cell) ccarroll@mossyoakproperties.com

Acreage: 2.25 Price: \$17,500 County: Marion MOPLS ID: 56921 GPS Location: 34.997051 X -85.553253 Residential

2.25+/-acres wooded lot located in the gated community of Sequatchie Point. Come build your dream home with the seclusion you want with the convenience to shopping and dining with just a short commute to Chattanooga TN and Trenton GA. \*\*\*\*Buyer is responsible to do their due diligence to verify that all information is correct. (Owner/Agent)