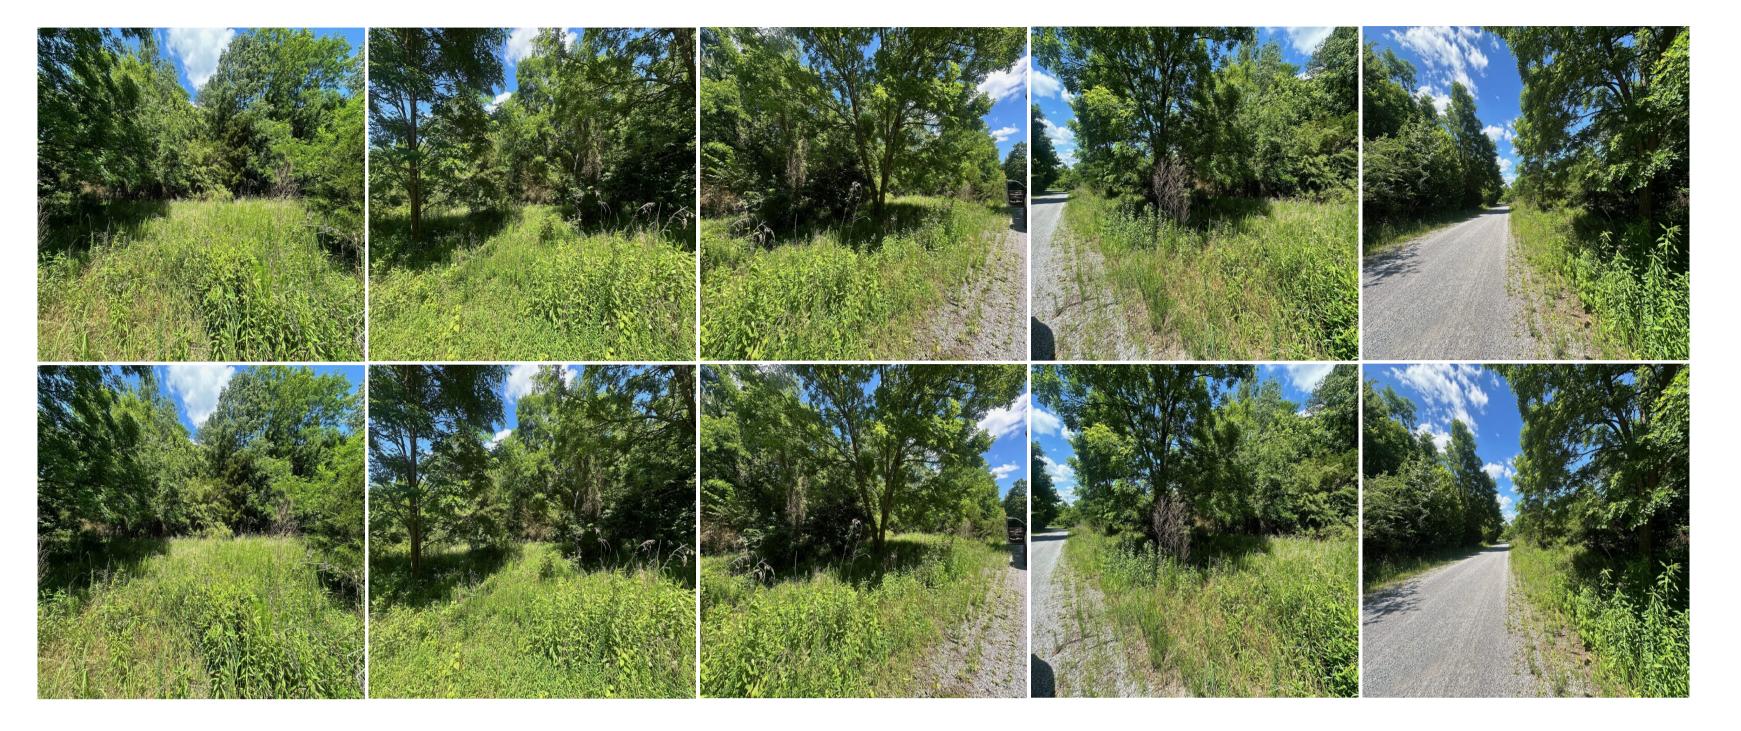

## 2.25+/-acres Wooded Lot Near Chattanooga

Address: Lot 174 Teludachee Trail, South Pittsburg, Tennessee

Clint Carroll (423) 648-1008 (cell) ccarroll@mossyoakproperties.com

Acreage: 2.25 Price: \$17,500 County: Marion MOPLS ID: 56921 GPS Location: 34.997051 X -85.553253 Residential

2.25+/-acres wooded lot located in the gated community of Sequatchie Point. Come build your dream home with the seclusion you want with the convenience to shopping and dining with just a short commute to Chattanooga TN and Trenton GA. \*\*\*\*Buyer is responsible to do their due diligence to verify that all information is correct. (Owner/Agent)