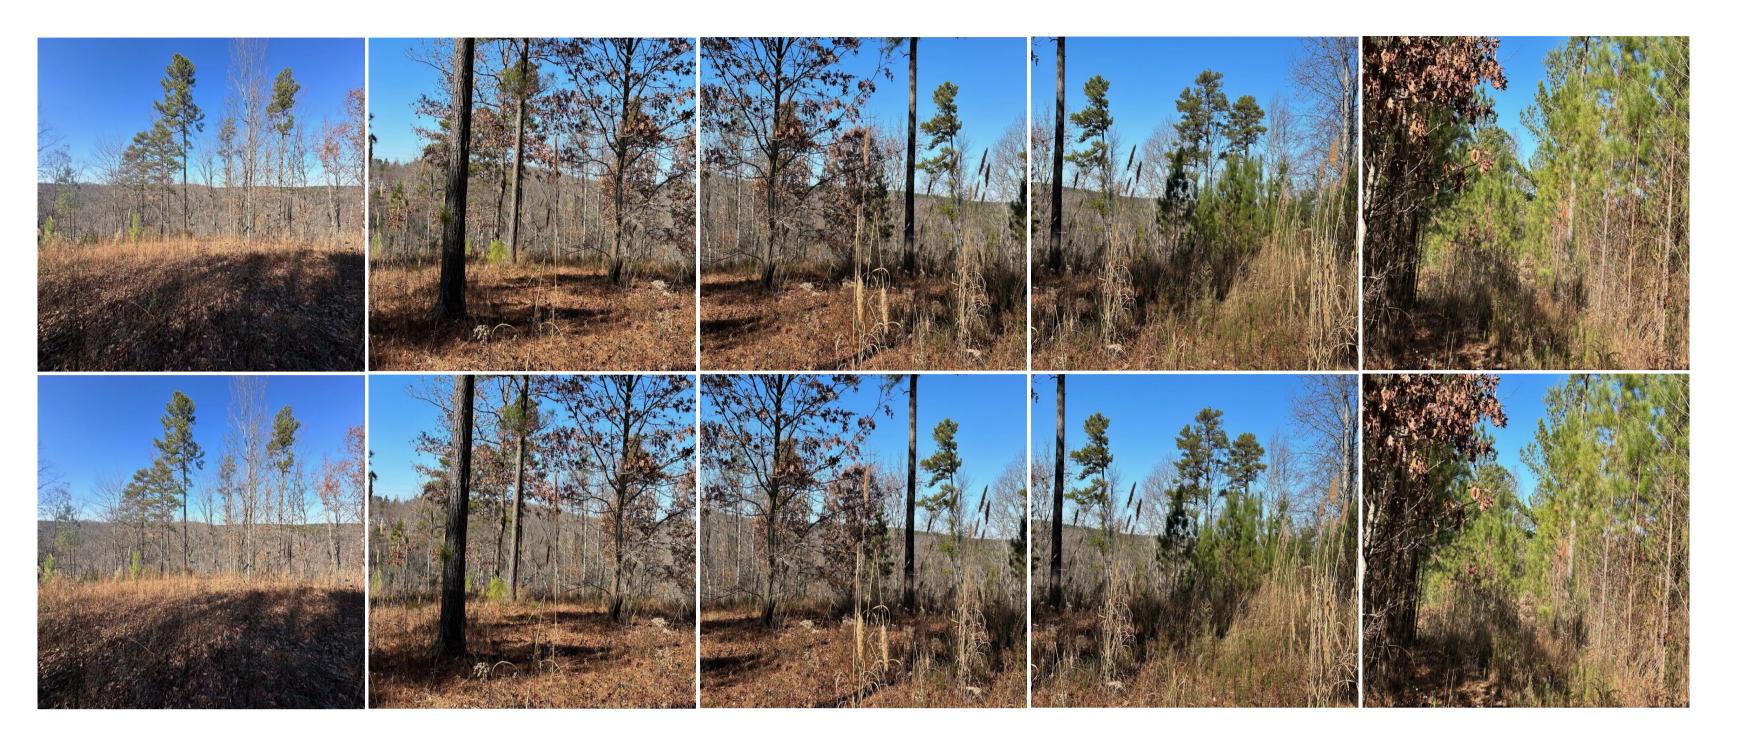

**GPS Location:** 35.034191 X -85.834446

16.08+/-acres Wooded property with views. This property is flat to rolling with plenty of wildlife such as deer and turkey. This property is less than 2 miles from Franklin State Forest where you can enjoy trail riding ATV 's, horses riding, camping, hunting and hiking. This property is 10 minutes away from South Pittsburg, 15 miles from Sewanee and 45 minutes away from downtown Chattanooga. (Owner Agent) \*\*\*\*Buyer is responsible to do their due diligence to verify that all information is correct.