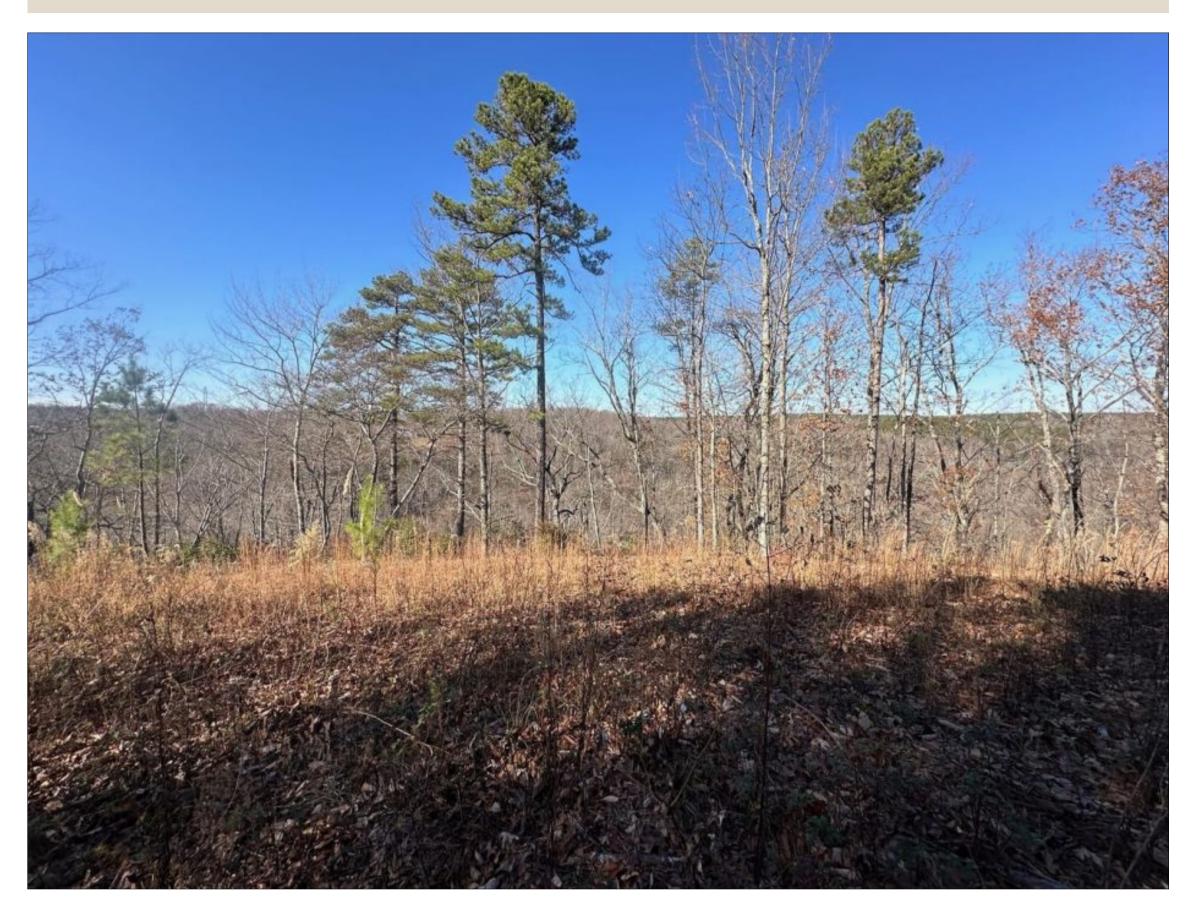

**GPS Location:** 35.034191 X -85.834446

16.08+/-acres Wooded property with views. This property is flat to rolling with plenty of wildlife such as deer and turkey. This property is less than 2 miles from Franklin State Forest where you can enjoy trail riding ATV 's, horses riding, camping, hunting and hiking. This property is 10 minutes away from South Pittsburg, 15 miles from Sewanee and 45 minutes away from downtown Chattanooga. (Owner Agent) \*\*\*\*Buyer is responsible to do their due diligence to verify that all information is correct.