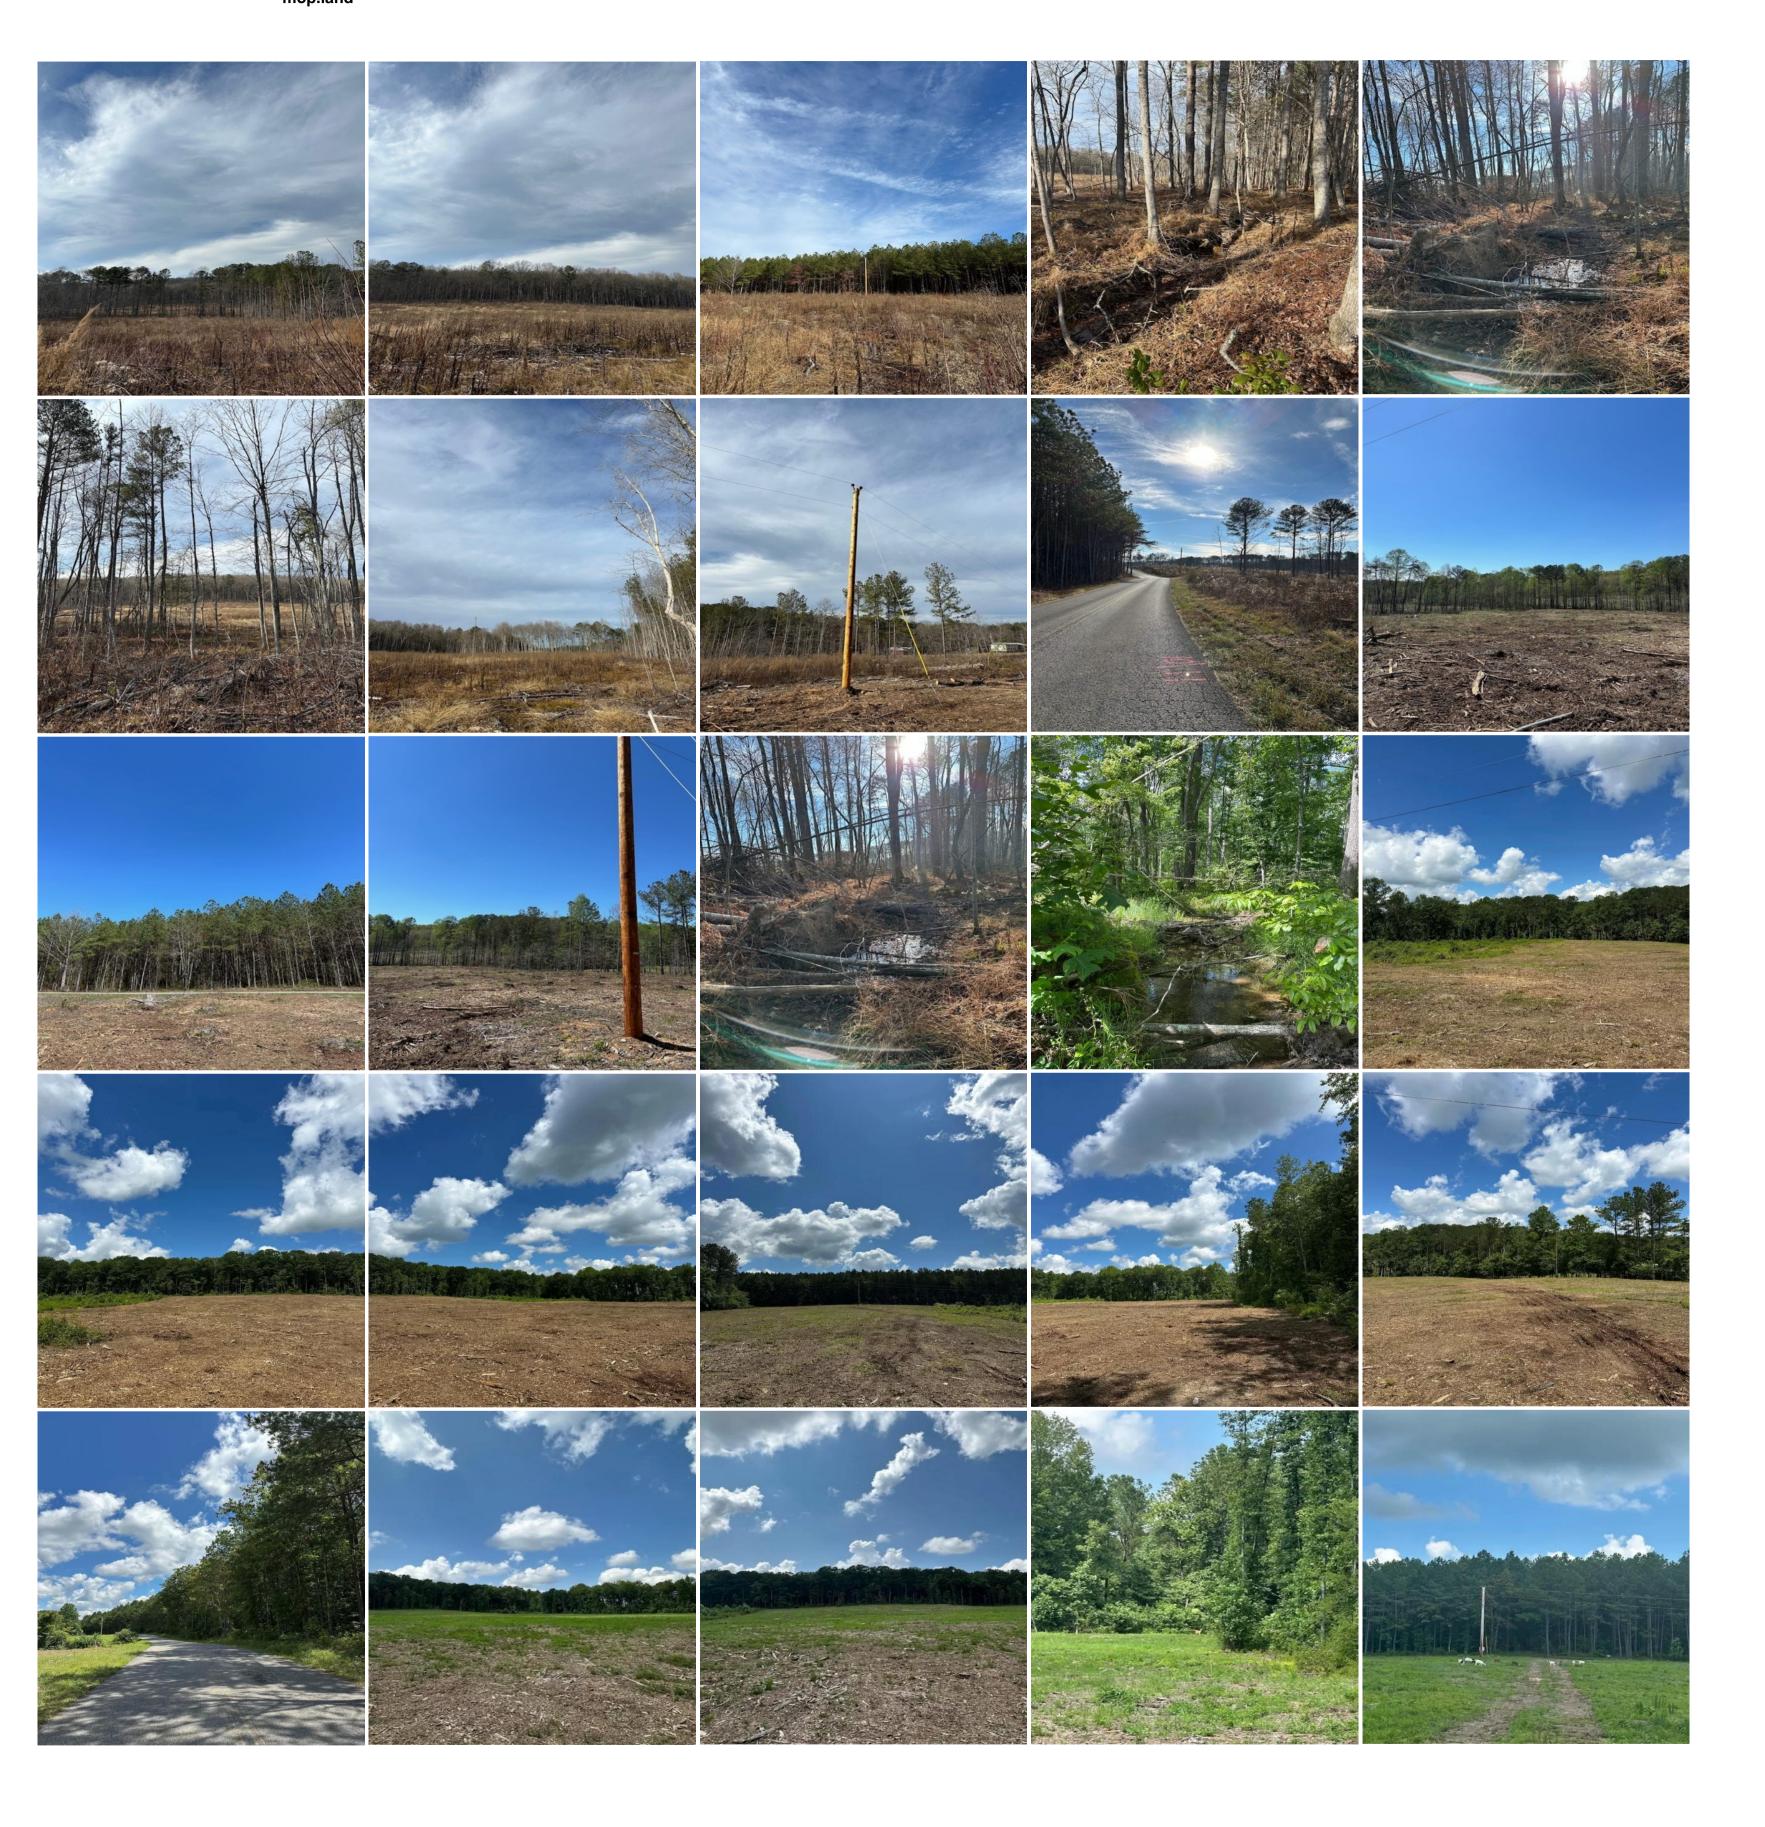

Acreage: 15.85
Price: \$155,000
County: Marion
MOPLS ID: 48810

**GPS Location:** 35.254797 X -85.685971

15.85+/- acres partially wooded acres located atop of the Cumberland Plateau. This property is mostly cleared to create a beautiful lawn or pasture. Property is flat to gently rolling allowing for multiple uses. Plant an orchard, bring your livestock, or simply enjoy the creek that runs through the property. Perfect set up to come build your dream home or start your mini farm. Electric is available along with fiber optic high-speed internet. This property is only 4 miles from the Grundy County Lakes State Park where you can enjoy fishing, swimming, picnicking and a leisurely walk. 6 Miles to Foster Falls State Park, and only 5 miles to the Fiery Gizzard State Park. Shopping and multiple work opportunities are a short 45-minute commute to Chattanooga, TN. \*\*\*\*Buyer is responsible to do their due diligence to verify that all information is correct.