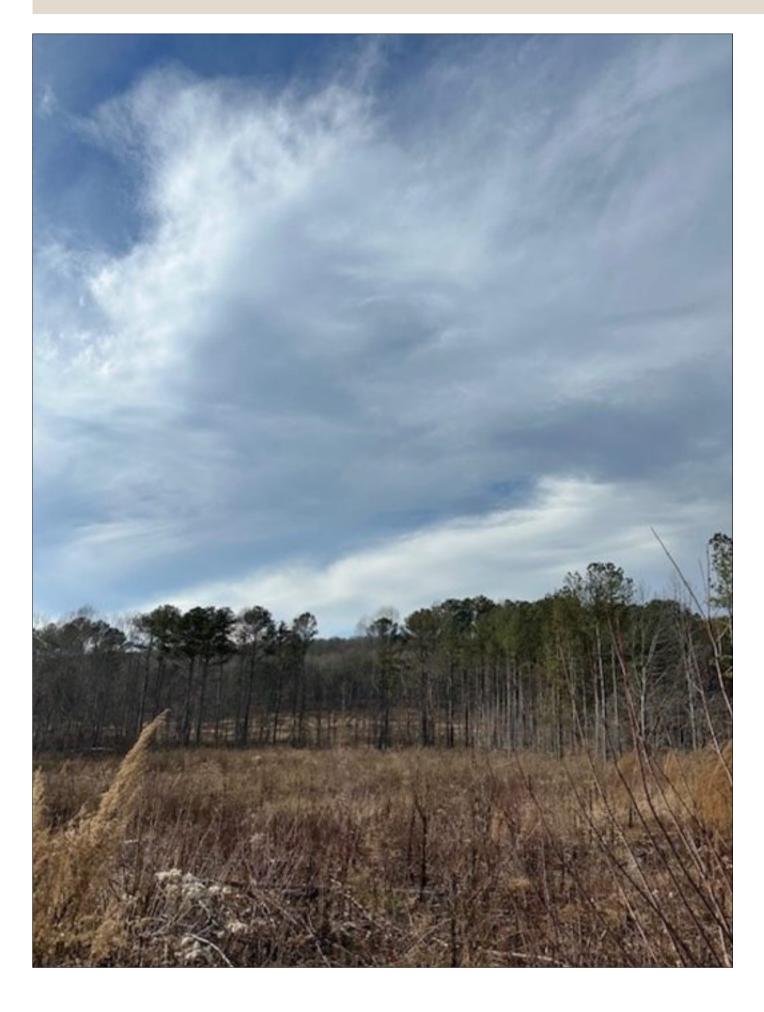

Acreage: 15.85
Price: \$155,000
County: Marion
MOPLS ID: 48810

**GPS Location:** 35.254797 X -85.685971

15.85+/- acres partially wooded acres located atop of the Cumberland Plateau. This property is mostly cleared to create a beautiful lawn or pasture. Property is flat to gently rolling allowing for multiple uses. Plant an orchard, bring your livestock, or simply enjoy the creek that runs through the property. Perfect set up to come build your dream home or start your mini farm. Electric is available along with fiber optic high-speed internet. This property is only 4 miles from the Grundy County Lakes State Park where you can enjoy fishing, swimming, picnicking and a leisurely walk. 6 Miles to Foster Falls State Park, and only 5 miles to the Fiery Gizzard State Park. Shopping and multiple work opportunities are a short 45-minute commute to Chattanooga, TN. \*\*\*\*Buyer is responsible to do their due diligence to verify that all information is correct.