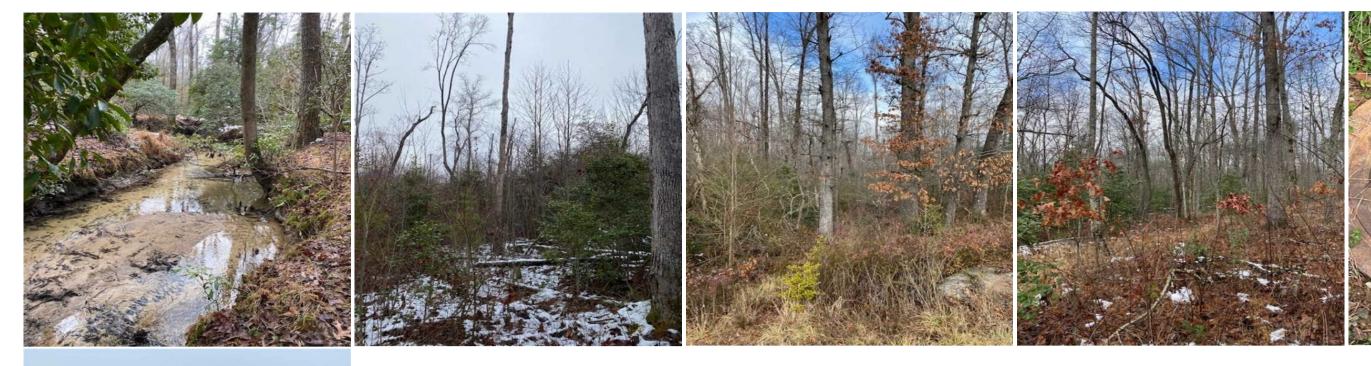

## 15.62+/-acres Unrestricted Wooded property with year round creek. Located on top of the Cumberland Plateau.

mop.land

Clint Carroll
(423) 648-1008 (cell)
ccarroll@mossyoakproperties.com

Acreage: 15.62
Price: \$66,000
County: Grundy
MOPLS ID: 56107

**GPS Location:** 35.3766 X -85.6309

Whitetail
Turkey
Small Game
Residential

15.62+/-acres Unrestricted Wooded property with year round creek. Located on top of the Cumberland Plateau. This property is secluded and private with beautiful build sites overlooking the year round creek that you could hear from your back porch. There are plenty of deer and turkey. This property is only minutes from Savage Gulf State Park and 50 minutes from Chattanooga. These properties will not last long.