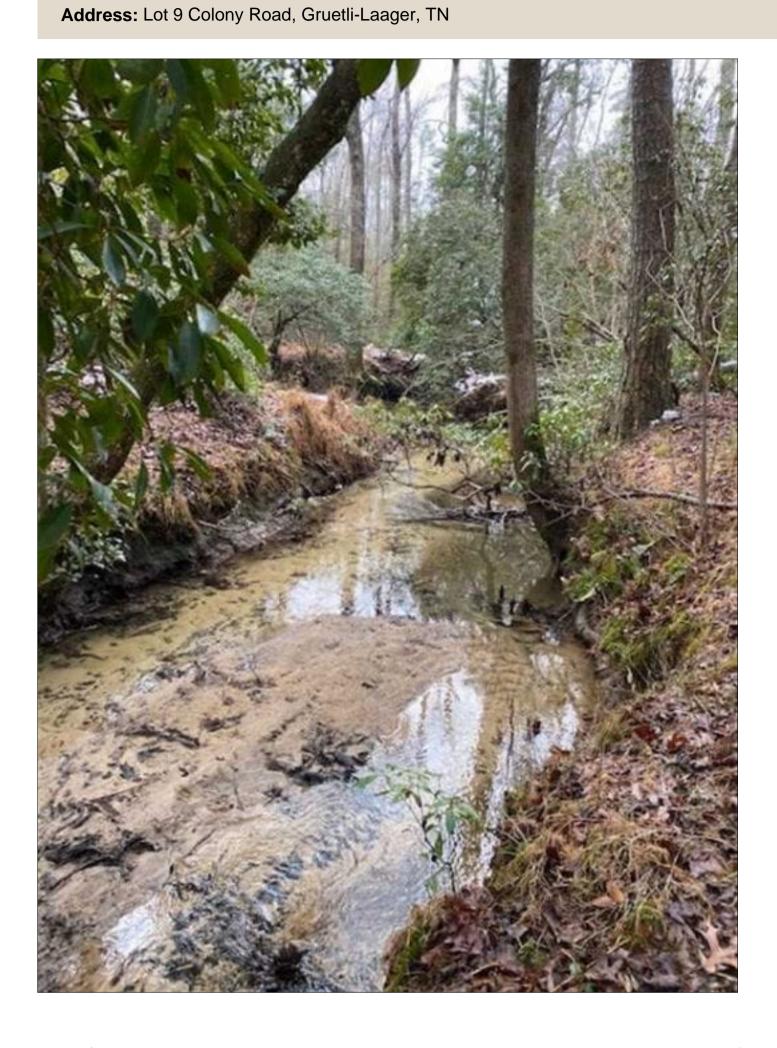

## 15.62+/-acres Unrestricted Wooded property with year round creek. Located on top of the Cumberland Plateau.

mop.land

Clint Carroll
(423) 648-1008 (cell)
ccarroll@mossyoakproperties.com

Acreage: 15.62
Price: \$66,000
County: Grundy
MOPLS ID: 56107

**GPS Location:** 35.3766 X -85.6309

Whitetail
Turkey
Small Game
Residential

15.62+/-acres Unrestricted Wooded property with year round creek. Located on top of the Cumberland Plateau. This property is secluded and private with beautiful build sites overlooking the year round creek that you could hear from your back porch. There are plenty of deer and turkey. This property is only minutes from Savage Gulf State Park and 50 minutes from Chattanooga. These properties will not last long.