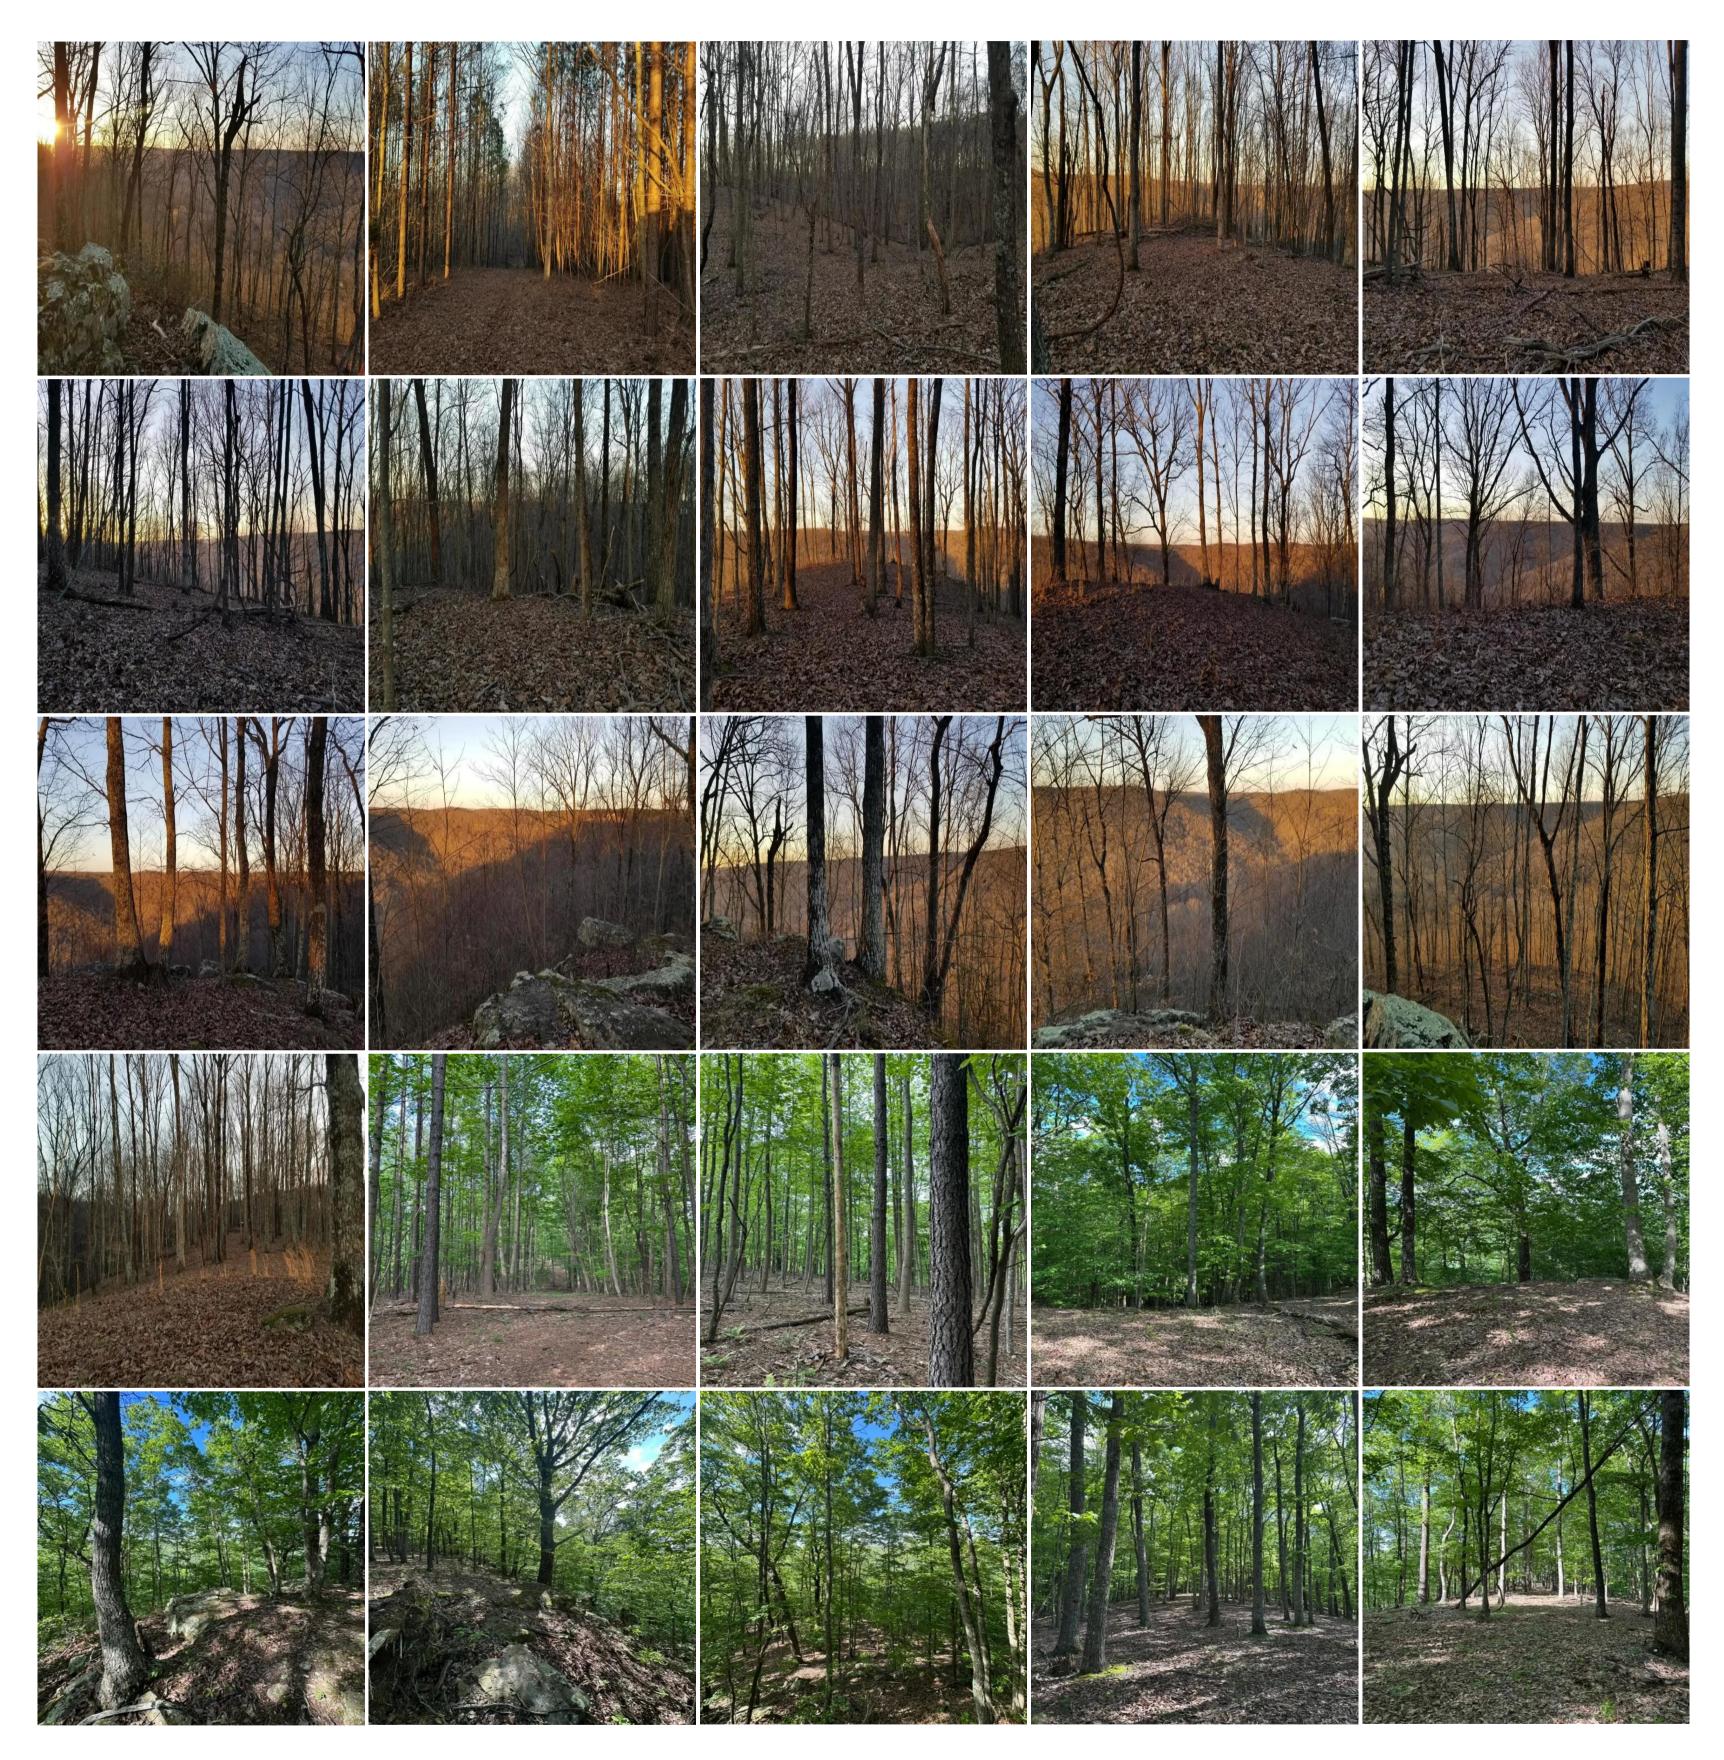

## 12+/-acres. Incredible bluff views with beautiful sunsets

Address: 366 Preservation Drive, South Pittsburg, Tennessee

David Dancy (423) 486-5075 (cell) david@mossyoakproperties.com

Acreage: 12.00 Price: \$159,000 County: Marion MOPLS ID: 81099 GPS Location: 35.051156 X -85.862831

12+/-acres. Incredible bluff views with beautiful sunsets located in a sought after gated community The Ridges at Franklin Forest. This is a perfect place to build your dream home with access to the Franklin State Forest, and hiking trails. Minutes to Sewanee University of the South and downtown South Pittsburg.

## 12+/-acres. Incredible bluff views with beautiful sunsets