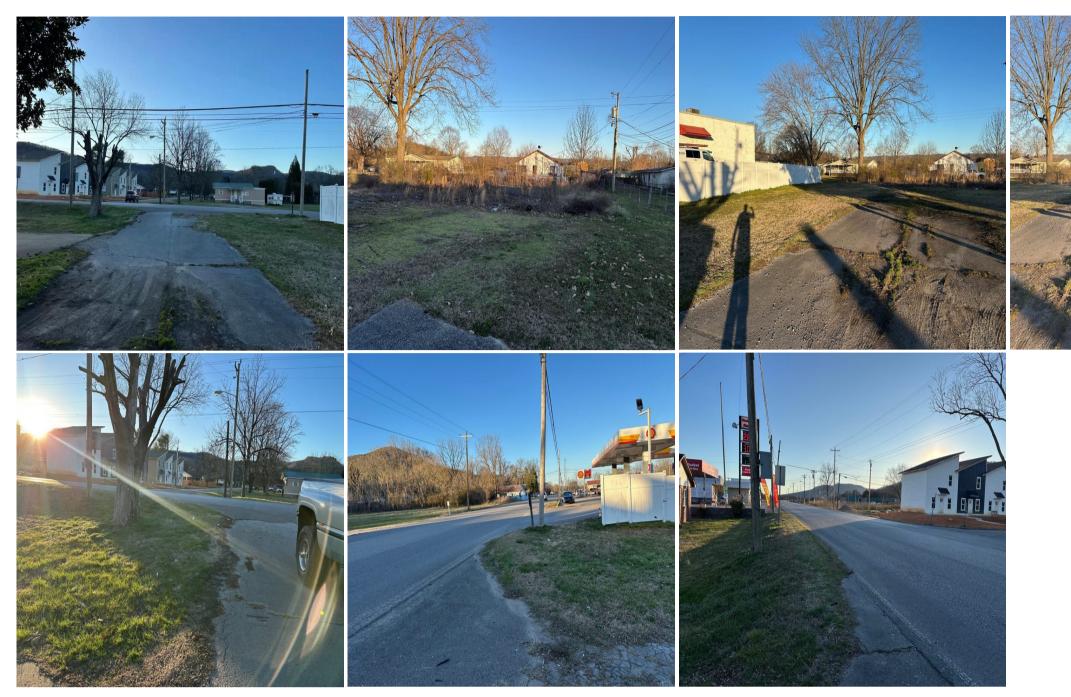

Acreage: 0.51
Price: \$99,000
County: Marion
MOPLS ID: 77345

**GPS Location:** 34.988739 X -85.72373

0.51+/-acre located in South Pittsburg TN. This residential lot is zoned R-2 and would be perfect to build your multi-family home and start generating income. Home of the Cornbread festival and minutes from Restaurants. electricity and water available at the road. \*\*\*\*Buyer is responsible to do their due diligence to verify that all information is correct.