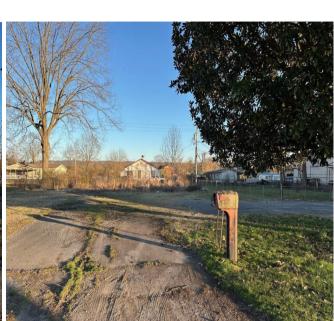

Acreage: 0.51
Price: \$99,000
County: Marion
MOPLS ID: 77345

**GPS Location:** 34.988739 X -85.72373

0.51+/-acre located in South Pittsburg TN. This residential lot is zoned R-2 and would be perfect to build your multi-family home and start generating income. Home of the Cornbread festival and minutes from Restaurants. electricity and water available at the road. \*\*\*\*Buyer is responsible to do their due diligence to verify that all information is correct.