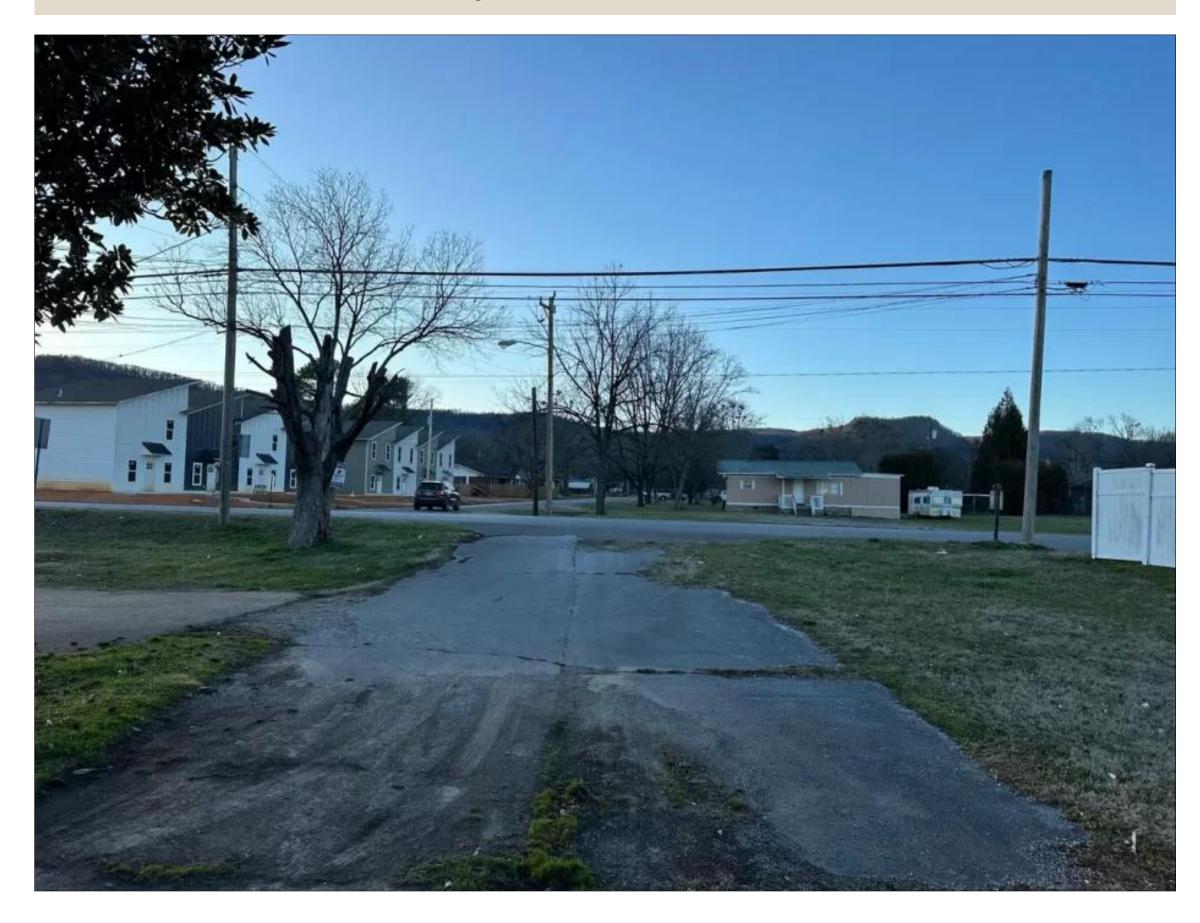

Acreage: 0.51
Price: \$99,000
County: Marion
MOPLS ID: 77345

**GPS Location:** 34.988739 X -85.72373

0.51+/-acre located in South Pittsburg TN. This residential lot is zoned R-2 and would be perfect to build your multi-family home and start generating income. Home of the Cornbread festival and minutes from Restaurants. electricity and water available at the road. \*\*\*\*Buyer is responsible to do their due diligence to verify that all information is correct.