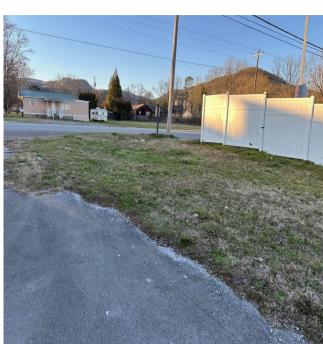

Acreage: 0.51
Price: \$99,000
County: Marion
MOPLS ID: 77345

**GPS Location:** 34.988739 X -85.72373

0.51+/-acre located in South Pittsburg TN. This residential lot is zoned R-2 and would be perfect to build your multi-family home and start generating income. Home of the Cornbread festival and minutes from Restaurants. electricity and water available at the road. \*\*\*\*Buyer is responsible to do their due diligence to verify that all information is correct.